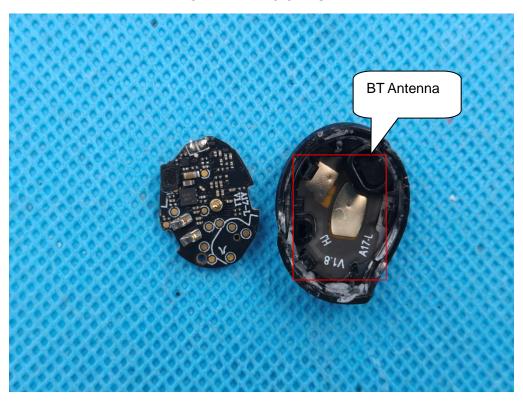

## **OPEN VIEW-3 OF EUT**

**BATTERY VIEW OF EUT** 

Any report having not been signed by authorized approver, or having been altered without authorization, or having not been stamped by the "Dedicated Testing/Inspection Stamp" is deemed to be invalid. Copying or excerpting portion of, or altering the content of the report is not permitted without the written authorization of AGC. The test results presented in the report apply only to the tested sample. Any objections to report issued by AGC should be submitted to AGC within 15days after the issuance of the test report. Further enquiry of validity or verification of the test report should be addressed to AGC by agc01@agccert.com.