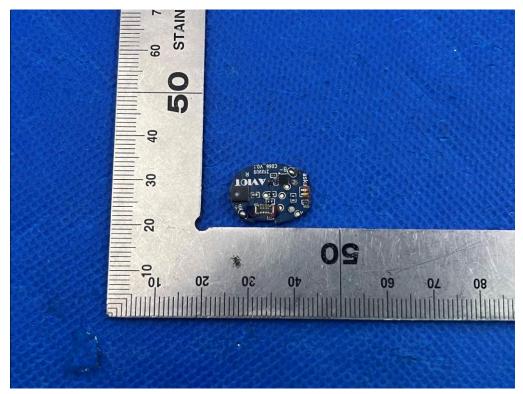

#### **INTERNAL VIEW OF EUT-2**

Right Ear. OPEN VIEW OF EUT

VIEW OF BATTERY

# INTERNAL VIEW OF EUT-2