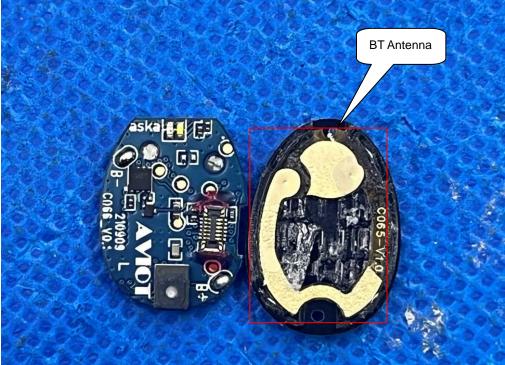

UT-2** 





# VIEW OF BATTERY



# INTERNAL VIEW OF EUT-1





G



Left Ear. OPEN VIEW OF EUT



Any report having not been signed by authorized approver, or having been altered without authorization, or having not been stamped by the "Dedicated Testing/Inspection Stamp" is deemed to be invalid. Copying or excerpting portion of, or altering the content of the report is not permitted without the written authorization of AGC. The test results presented in the report apply only to the tested sample. Any objections to report issued by AGC should be submitted to AGC within 15days after the issuance of the test report. Further enquiry of validity or verification of the test report should be addressed to AGC by agc01@agccert.com.

#### VIEW OF BATTERY

G





#### **INTERNAL VIEW OF EUT-2**







Right Ear. OPEN VIEW OF EUT



VIEW OF BATTERY



#### **INTERNAL VIEW OF EUT-1**

G



# INTERNAL VIEW OF EUT-2



# **INTERNAL VIEW OF EUT-3**

G



INTERNAL VIEW OF EUT-4





<u>c</u>G(