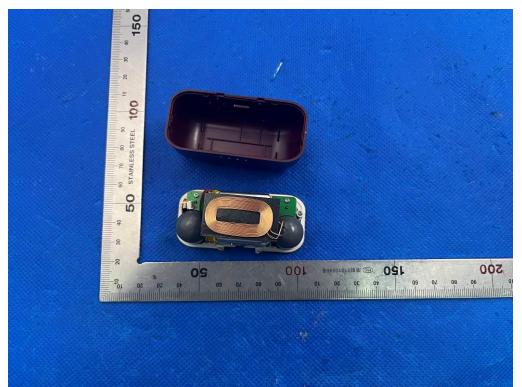

# INTERNAL VIEW OF EUT-1

G

Left Ear. OPEN VIEW OF EUT

Any report having not been signed by authorized approver, or having been altered without authorization, or having not been stamped by the "Dedicated Testing/Inspection Stamp" is deemed to be invalid. Copying or excerpting portion of, or altering the content of the report is not permitted without the written authorization of AGC. The test results presented in the report apply only to the tested sample. Any objections to report issued by AGC should be submitted to AGC within 15days after the issuance of the test report. Further enquiry of validity or verification of the test report should be addressed to AGC by agc01@agccert.com.

#### **INTERNAL VIEW OF EUT-1**

G