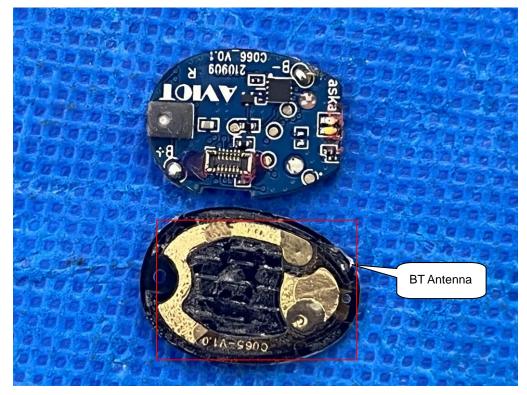

zation, or having not been stamped by the "Dedicated Testing/Inspection Stamp" is deemed to be invalid. Copying or excerpting portion of, or altering the content of the report is not permitted without the written authorization of AGC. The test results presented in the report apply only to the tested sample. Any objections to report issued by AGC should be submitted to AGC within 15days after the issuance of the test report. Further enquiry of validity or verification of the test report should be addressed to AGC by agc01@agccert.com.

#### VIEW OF BATTERY

G





#### **INTERNAL VIEW OF EUT-2**







Right Ear. OPEN VIEW OF EUT



VIEW OF BATTERY



#### **INTERNAL VIEW OF EUT-1**

G



# INTERNAL VIEW OF EUT-2



# **INTERNAL VIEW OF EUT-3**

G



INTERNAL VIEW OF EUT-4





<u>c</u>G(