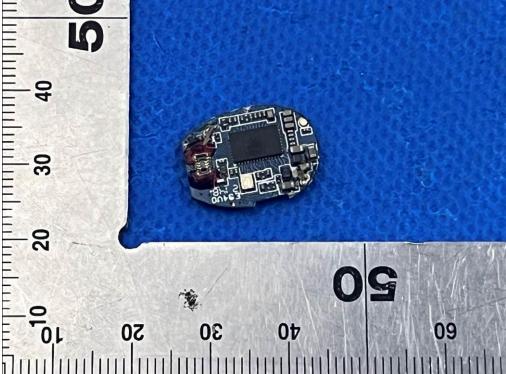

# INTERNAL VIEW OF EUT-1

G

Left Ear. OPEN VIEW OF EUT

Any report having not been signed by authorized approver, or having been altered without authorization, or having not been stamped by the "Dedicated Testing/Inspection Stamp" is deemed to be invalid. Copying or excerpting portion of, or altering the content of the report is not permitted without the written authorization of AGC. The test results presented in the report apply only to the tested sample. Any objections to report issued by AGC should be submitted to AGC within 15days after the issuance of the test report. Further enquiry of validity or verification of the test report should be addressed to AGC by agc01@agccert.com.