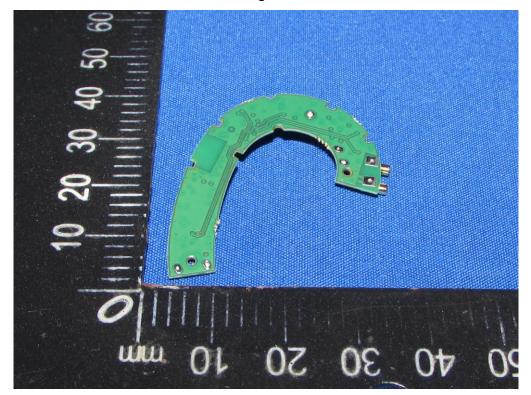

## FCC ID:2A96C-TWS-S21

Fig.3

Fig.4

This report shall not be reproduced except in full, without the written approval of Shenzhen Tongzhou Testing Co.,Ltd Page 2 of 4 Shenzhen Tongzhou Testing Co., Ltd

FCC ID:2A96C-TWS-S21