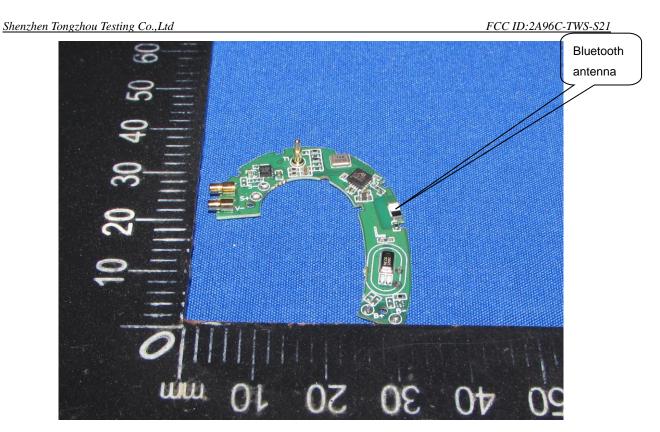

## FCC ID:2A96C-TWS-S21

Fig.3

Fig.4

This report shall not be reproduced except in full, without the written approval of Shenzhen Tongzhou Testing Co.,Ltd Page 2 of 4 Shenzhen Tongzhou Testing Co., Ltd

FCC ID:2A96C-TWS-S21