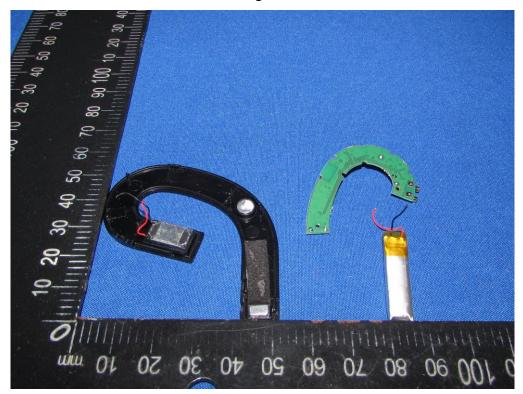

## FCC ID:2A96C-TWS-S21

Fig.3

Fig.4

This report shall not be reproduced except in full, without the written approval of Shenzhen Tongzhou Testing Co.,Ltd Page 2 of 4 Shenzhen Tongzhou Testing Co., Ltd

FCC ID:2A96C-TWS-S21