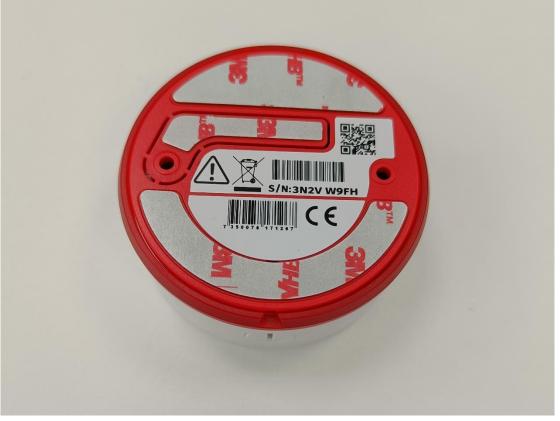

## 3. SPB External Pictures

SPB is a device of the Verisure alarm systems. This product allows the user to send a signal to the alarm central unit in case of emergency.

Figure 2 SPB Front cover

Figure 3 SPB Back cover