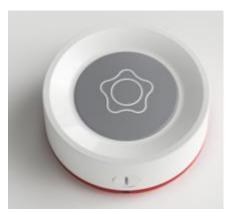

# 2. SPB Product Overview

SPB is a device of the Verisure alarm systems. This product allows the user to send a signal to the alarm central unit in case of emergency.

Figure 1 SPB

Next sections depict external pictures of SPB.