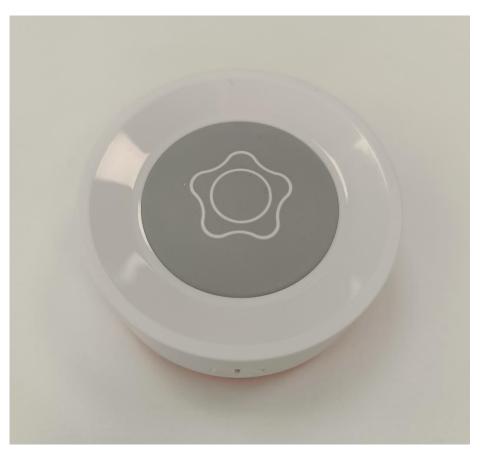

## 3. SPB External Pictures

SPB is a device of the Verisure alarm systems. This product allows the user to send a signal to the alarm central unit in case of emergency.

Figure 2 SPB Front cover

Figure 3 SPB Back cover