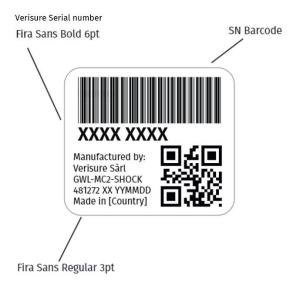

**Verisure Innovation AB**, 556723-5329

BOX 392 201 23 MALMÖ Sweden



# GWL-MC2-SHOCK PRODUCT LABEL SPECIFICATION

#### 1 DOCUMENT INFORMATION

The purpose of this document is to describe the product label for the Shock Sensor (GWL-MC2-SHOCK) in terms of design and content.



### 2 VISUAL EXAMPLE





## 3 VISUAL APPRARANCE AND POSITION



## 4 PRINTED EXAMPLE





FCC ID: 2A93W-GWL-MC2-SHOCK ANATEL: XXXXX-XX-XXXXX R X-00000

#### **5 ADDITIONAL NOTES**

The labels are located in the battery tray compartment of the device which is accessible by moving the circular plate at the bottom of the device using any flat object (e.g., flat screwdriver).

In this link you will find a visual example on how to access the battery tray: <a href="https://www.youtube.com/watch?v=N7vv84Qv6Lo">https://www.youtube.com/watch?v=N7vv84Qv6Lo</a>