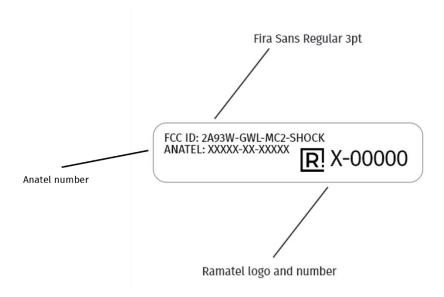

## 3 VISUAL APPRARANCE AND POSITION

## 4 PRINTED EXAMPLE

FCC ID: 2A93W-GWL-MC2-SHOCK ANATEL: XXXXX-XX-XXXXX R X-00000