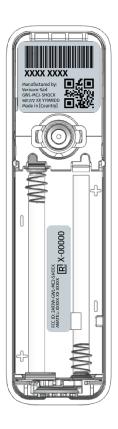

#### **5 ADDITIONAL NOTES**

The labels are located in the battery tray compartment of the device which is accessible by moving the circular plate at the bottom of the device using any flat object (e.g., flat screwdriver).

In this link you will find a visual example on how to access the battery tray: <a href="https://www.youtube.com/watch?v=N7vv84Qv6Lo">https://www.youtube.com/watch?v=N7vv84Qv6Lo</a>