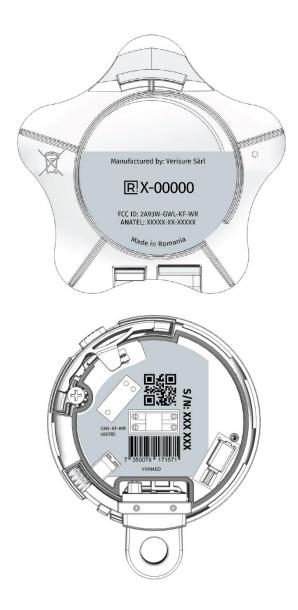

Verisure Innovation AB, 556723-5329 BOX 392 201 23 MALMÖ Sweden



# GWL-KF-WR PRODUCT LABEL SPECIFICATION

**CONFIDENTIAL** 

### **1. DOCUMENT INFORMATION**

The purpose of this document is to describe the product label for the Keyfob (GWL-KF-WR) in terms of design and content.



#### **2 VISUAL EXAMPLE**



# **3 VISUAL APPEARANCE AND POSITION**





#### CONFIDENTIAL





## **4** ADDITIONAL NOTES

The labels are in the battery tray compartment and on the lid of the device which is accessible by using the **bracket tool** that is integrated as part of the device (no external tool required).

Below you will find an illustration on how to open the device to access the battery tray.