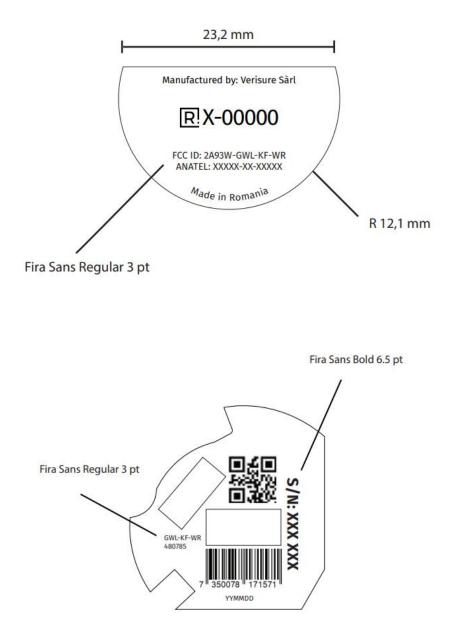

Verisure Innovation AB, 556723-5329 BOX 392 201 23 MALMÖ Sweden



# GWL-KF-WR PRODUCT LABEL SPECIFICATION

**CONFIDENTIAL** 

### **1. DOCUMENT INFORMATION**

The purpose of this document is to describe the product label for the Keyfob (GWL-KF-WR) in terms of design and content.



#### **2 VISUAL EXAMPLE**



# **3 VISUAL APPEARANCE AND POSITION**





#### CONFIDENTIAL





## **4** ADDITIONAL NOTES

The labels are in the battery tray compartment and on the lid of the device which is accessible by using the **bracket tool** that is integrated as part of the device (no external tool required).

Below you will find an illustration on how to open the device to access the battery tray.