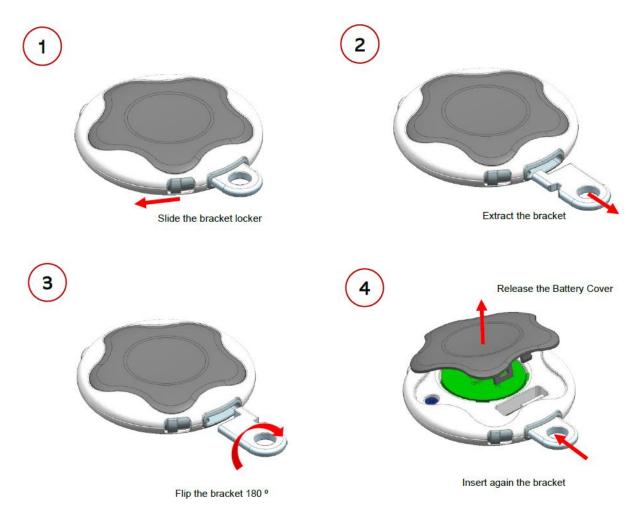

## **4** ADDITIONAL NOTES

The labels are in the battery tray compartment and on the lid of the device which is accessible by using the **bracket tool** that is integrated as part of the device (no external tool required).

Below you will find an illustration on how to open the device to access the battery tray.