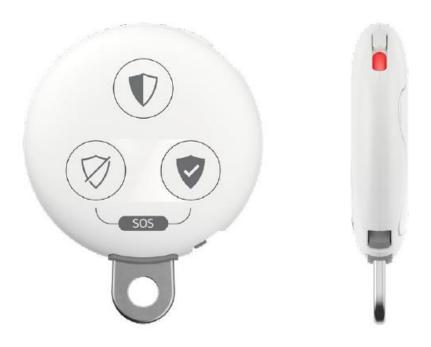

# 2. KeyFob Product Overview

KeyFob is an entry/exit device for the Verisure alarm systems. This product allows the user to remotely control the alarm status and also to send a SOS signal to the alarm central unit.

Figure 1 Keyfob

Next sections depict internal pictures of KeyFob.