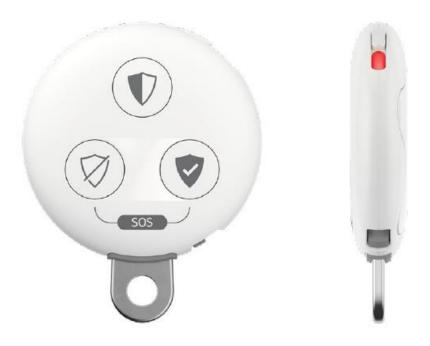

Figure 1 Keyfob

Next sections depict external pictures of KeyFob.

# 3. KeyFob External Pictures

Figure 2 KeyFob Buttons Side

I

Figure 3 KeyFob Battery Cover Side