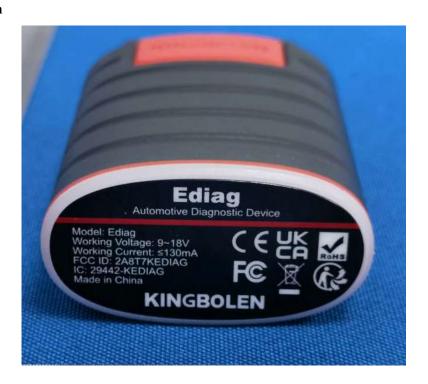

## **Label and Information**

## **IC Label Sample**



## **IC Label Specifications**

Text is Black in color and is justified. Labels are printed in indelible ink on permanent adhesive backing or silk-screened onto the EUT or shall be affixed at a conspicuous location on the EUT. Where the EUT is constructed in two or more sections connected by wires and marketed together, the above statement is required to be affixed only to the main control unit. When the EUT is so small or for such use that it is not practicable to place the statement on it, the above information shall be placed in a prominent location in the instruction manual or pamphlet supplied to the user or, alternatively, shall be placed on the container in which the device is marketed.

## **IC Label Location**