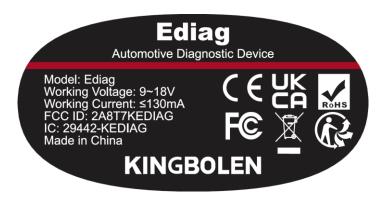

## **IC Label Sample**

## **IC Label Specifications**

Text is Black in color and is justified. Labels are printed in indelible ink on permanent adhesive backing or silk-screened onto the EUT or shall be affixed at a conspicuous location on the EUT. Where the EUT is constructed in two or more sections connected by wires and marketed together, the above statement is required to be affixed only to the main control unit. When the EUT is so small or for such use that it is not practicable to place the statement on it, the above information shall be placed in a prominent location in the instruction manual or pamphlet supplied to the user or, alternatively, shall be placed on the container in which the device is marketed.