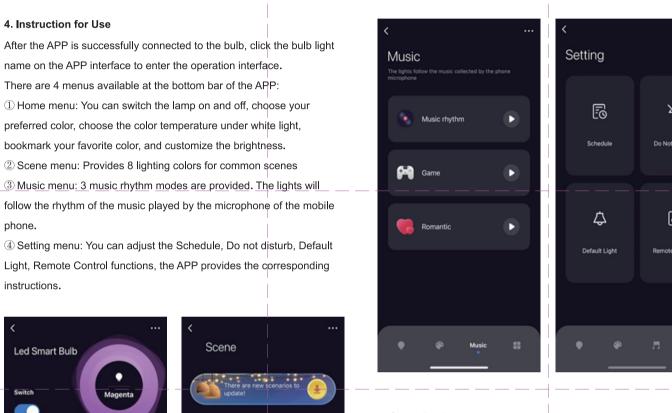

### 6. Create Group

After entering Smart Life, click the name of the bulb to enter the operation interface, and click "... "in the upper right corner, find "Create Group" under others, and select multiple smart bulbs to create groups. The smart bulb groups can be used for synchronization, color change, scene mode selection, and timing. (Only the same type of bulb)