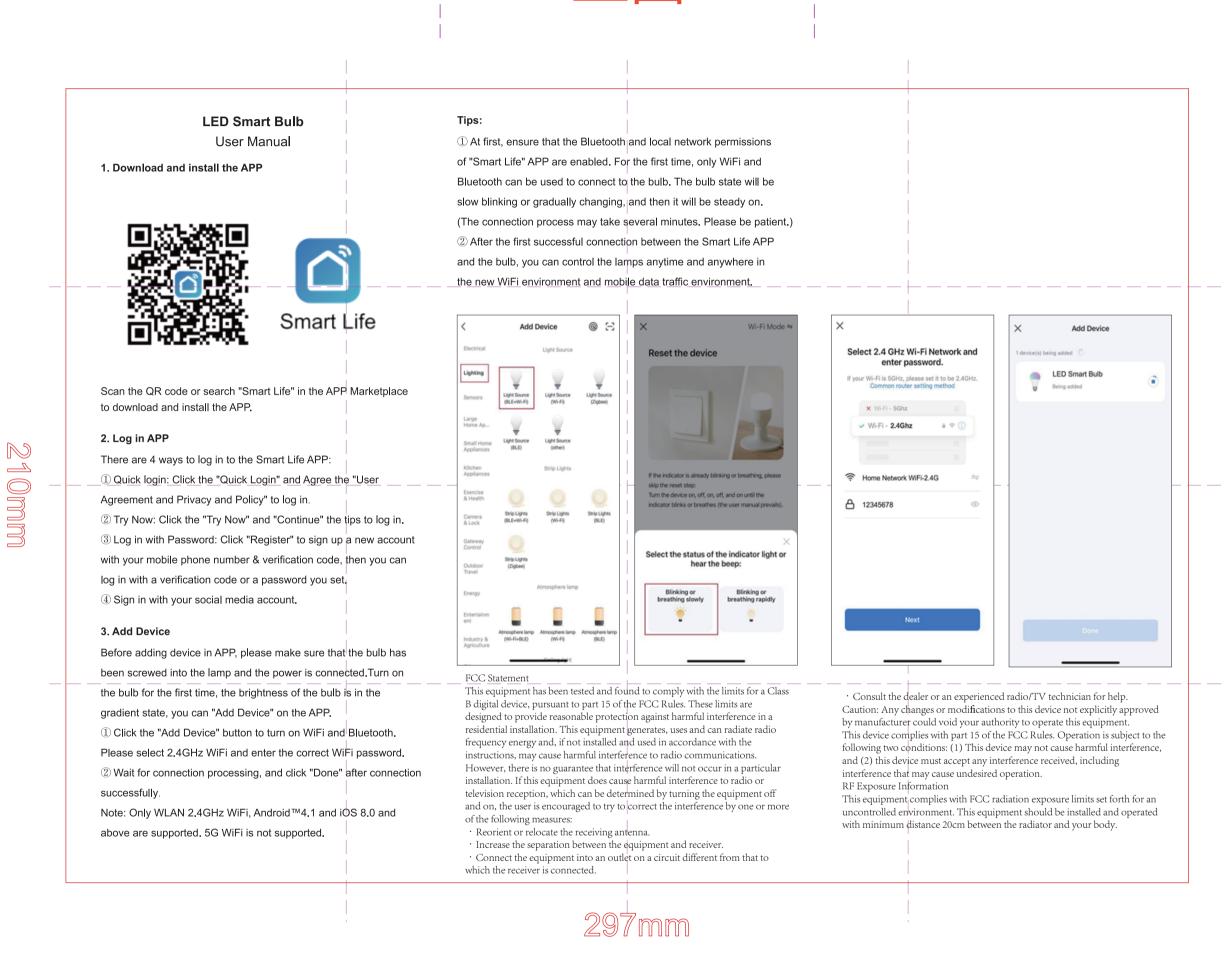

### 7. Connect with Amazon Echo and Google Home

It supports connecting with Amazon Alexa, Echo, Google Assistant and Google Home with bulbs to control color, light brightness, and turn on / off.

- 1. When connecting the bulb, please ensure that:
- ① The bulb is normally energized and the light is turned on;
- ② The mobile phone should be as close to the bulb as possible; ③ If the bulb has connected to another phone, you can just reset it and
- ④ If multiple bulbs are controlled independently, the distance between
- bulbs and bulbs should be avoided to prevent signal interference. (5) If the APP fails to connect the bulbs many times, the bulbs can be reset and connected again. The specific steps are as follows: Turn the bulb off and on, then turn it off and on again, switch it on and off for 3 times, and then turn it on again. The bulb will enter a gradual state, and the reset of the bulb has been completed at this time.