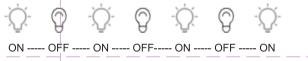

### 7. Connect with Amazon Echo and Google Home

It supports connecting with Amazon Alexa, Echo, Google Assistant and Google Home with bulbs to control color, light brightness, and turn on / off.

- 1. When connecting the bulb, please ensure that:
- ① The bulb is normally energized and the light is turned on;
- ② The mobile phone should be as close to the bulb as possible; ③ If the bulb has connected to another phone, you can just reset it and
- ④ If multiple bulbs are controlled independently, the distance between
- bulbs and bulbs should be avoided to prevent signal interference. (5) If the APP fails to connect the bulbs many times, the bulbs can be reset and connected again. The specific steps are as follows: Turn the bulb off and on, then turn it off and on again, switch it on and off for 3 times, and then turn it on again. The bulb will enter a gradual state, and the reset of the bulb has been completed at this time.

(the interval between turning on and off the lamp is about 2 seconds.)

If you have any questions, please contact us: **service@beyondop.com** 