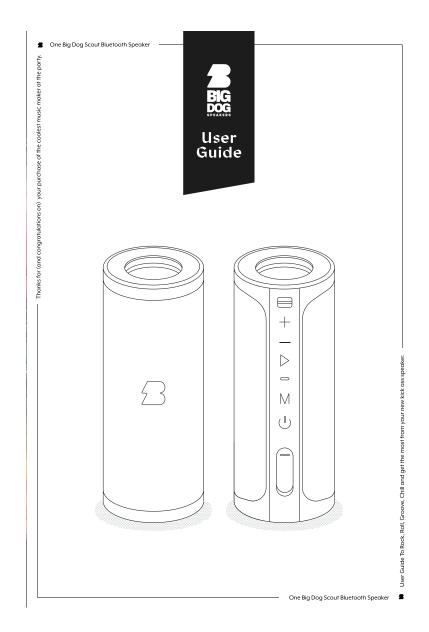

| SIZE                      | D87*H218                                                                                                                                                                                                                                                                                                                                                                                                                                                                                                                                                                                                                                                                                                                                                                                                                                                                                                           |
|---------------------------|--------------------------------------------------------------------------------------------------------------------------------------------------------------------------------------------------------------------------------------------------------------------------------------------------------------------------------------------------------------------------------------------------------------------------------------------------------------------------------------------------------------------------------------------------------------------------------------------------------------------------------------------------------------------------------------------------------------------------------------------------------------------------------------------------------------------------------------------------------------------------------------------------------------------|
| WEIGHT                    | 823g                                                                                                                                                                                                                                                                                                                                                                                                                                                                                                                                                                                                                                                                                                                                                                                                                                                                                                               |
| BLUETOOTH                 | <ul> <li>Version - 5.0</li> <li>Bluetooth - When powered on, Bluetooth is on automatically, the blue light will flash quickly, the light will stay on when connected.</li> <li>TWS Stereo Pairing - 1) Power on the two speakers; 2) Press the power button twice, the speaker will move to TWS paring status with a beep to and a flashing yellow light, when pairing successfully, the two speaker's yellow lights will stay on, then the blue light will flash on the master speai er while the mobile device is connecting. 3) When they are connected, press the power button twice to disconnect the pairing and the yellow light will turn off; 4) The two speakers can be paired automatically after powered on if the two speakers have paired before.</li> <li>Bluetooth Distance - around 8m (depending on the environment)</li> <li>TWS Distance - around 6m (depending on the environment)</li> </ul> |
| PROMPT                    | Power On Prompt - Dog bark Power Off Prompt - Dog whine                                                                                                                                                                                                                                                                                                                                                                                                                                                                                                                                                                                                                                                                                                                                                                                                                                                            |
| OTHER                     | Waterproof - IPX6<br>DSP - Yes<br>Max Loud - 105dBA<br>Stand-By Time - Shuts down automatically after 10 mins if there is no<br>bluetooth connection<br>Logo - Metal logo with wire appearance                                                                                                                                                                                                                                                                                                                                                                                                                                                                                                                                                                                                                                                                                                                     |
| SPEAKER                   | Drivers - Two drivers, dia 57mm<br>Radiators - Two radiators, dia 60mm<br>Total RMS Power - 2x20W                                                                                                                                                                                                                                                                                                                                                                                                                                                                                                                                                                                                                                                                                                                                                                                                                  |
| PORT FUNCTION             | Type-C Port - Charging port<br>AUX Port - Plays aux source when plugged into aux cable<br>TF Card Port - Plays TF card source when plugged into TF card<br>USB-A Port - Plays USB source when plugged into USB disk<br>USB-A Port - Charges other devices when plugged into charging cable                                                                                                                                                                                                                                                                                                                                                                                                                                                                                                                                                                                                                         |
| LED STATUS                | <ul> <li>AUX Mode - Blue light flashes when playing music, blue light stays on when paused</li> <li>TF Card Mode - Blue light flashes when playing music, blue light stays or when paused</li> <li>U Disk Model - Blue light flashes when playing music, blue light stays or when paused</li> <li>RGB - Slow flash - run light - off RGB</li> <li>TWS - 1) Waiting to pair: The yellow light is flashing 2) When paired successfully: The yellow light stays on and the blue light flashes</li> <li>EQ Switch - 1) Blue light is lound mode, 2) Green light is bass mode,</li> <li>White light is natural sound.</li> <li>Charging - 1) Red light will slowly flash when charging 2) Red light will stay on when fully charged 3).</li> </ul>                                                                                                                                                                      |
| BATTERY                   | Battery Type - Lithium Ion battery pack<br>Capacity - 7.2V 2500mAh / 18WH<br>Play Time - 15 hours at around 15% volume                                                                                                                                                                                                                                                                                                                                                                                                                                                                                                                                                                                                                                                                                                                                                                                             |
| ADDITIONAL<br>ACCESSORIES | Charging Cable - USB A-type C, length 50cm<br>User Manual - General Manual<br>3.5mm AUX Cable - 3.5mm - 3.5mm cable, length 50cm<br>Strap - Yes                                                                                                                                                                                                                                                                                                                                                                                                                                                                                                                                                                                                                                                                                                                                                                    |