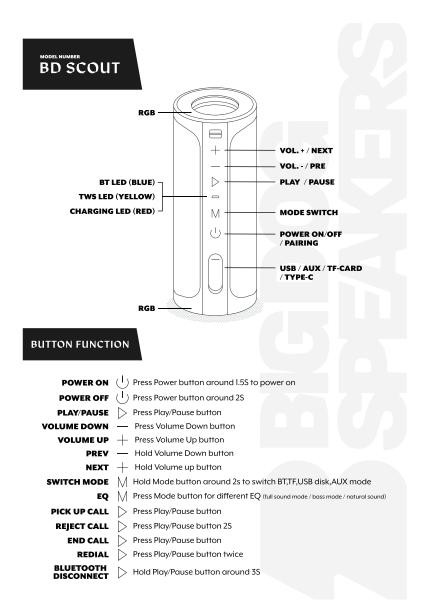

| SIZE                      | D87*H218                                                                                                                                                                                                                                                                                                                                                                                                                                                                                                                                                                                                                                                                                                                                                                                                                                                                                                           |
|---------------------------|--------------------------------------------------------------------------------------------------------------------------------------------------------------------------------------------------------------------------------------------------------------------------------------------------------------------------------------------------------------------------------------------------------------------------------------------------------------------------------------------------------------------------------------------------------------------------------------------------------------------------------------------------------------------------------------------------------------------------------------------------------------------------------------------------------------------------------------------------------------------------------------------------------------------|
| WEIGHT                    | 823g                                                                                                                                                                                                                                                                                                                                                                                                                                                                                                                                                                                                                                                                                                                                                                                                                                                                                                               |
| BLUETOOTH                 | <ul> <li>Version - 5.0</li> <li>Bluetooth - When powered on, Bluetooth is on automatically, the blue light will flash quickly, the light will stay on when connected.</li> <li>TWS Stereo Pairing - 1) Power on the two speakers; 2) Press the power button twice, the speaker will move to TWS paring status with a beep to and a flashing yellow light, when pairing successfully, the two speaker's yellow lights will stay on, then the blue light will flash on the master speai er while the mobile device is connecting. 3) When they are connected, press the power button twice to disconnect the pairing and the yellow light will turn off; 4) The two speakers can be paired automatically after powered on if the two speakers have paired before.</li> <li>Bluetooth Distance - around 8m (depending on the environment)</li> <li>TWS Distance - around 6m (depending on the environment)</li> </ul> |
| PROMPT                    | Power On Prompt - Dog bark Power Off Prompt - Dog whine                                                                                                                                                                                                                                                                                                                                                                                                                                                                                                                                                                                                                                                                                                                                                                                                                                                            |
| OTHER                     | Waterproof - IPX6<br>DSP - Yes<br>Max Loud - 105dBA<br>Stand-By Time - Shuts down automatically after 10 mins if there is no<br>bluetooth connection<br>Logo - Metal logo with wire appearance                                                                                                                                                                                                                                                                                                                                                                                                                                                                                                                                                                                                                                                                                                                     |
| SPEAKER                   | Drivers - Two drivers, dia 57mm<br>Radiators - Two radiators, dia 60mm<br>Total RMS Power - 2x20W                                                                                                                                                                                                                                                                                                                                                                                                                                                                                                                                                                                                                                                                                                                                                                                                                  |
| PORT FUNCTION             | Type-C Port - Charging port<br>AUX Port - Plays aux source when plugged into aux cable<br>TF Card Port - Plays TF card source when plugged into TF card<br>USB-A Port - Plays USB source when plugged into USB disk<br>USB-A Port - Charges other devices when plugged into charging cable                                                                                                                                                                                                                                                                                                                                                                                                                                                                                                                                                                                                                         |
| LED STATUS                | <ul> <li>AUX Mode - Blue light flashes when playing music, blue light stays on when paused</li> <li>TF Card Mode - Blue light flashes when playing music, blue light stays or when paused</li> <li>U Disk Model - Blue light flashes when playing music, blue light stays or when paused</li> <li>RGB - Slow flash - run light - off RGB</li> <li>TWS - 1) Waiting to pair: The yellow light is flashing 2) When paired successfully: The yellow light stays on and the blue light flashes</li> <li>EQ Switch - 1) Blue light is lound mode, 2) Green light is bass mode,</li> <li>White light is natural sound.</li> <li>Charging - 1) Red light will slowly flash when charging 2) Red light will stay on when fully charged 3).</li> </ul>                                                                                                                                                                      |
| BATTERY                   | Battery Type - Lithium Ion battery pack<br>Capacity - 7.2V 2500mAh / 18WH<br>Play Time - 15 hours at around 15% volume                                                                                                                                                                                                                                                                                                                                                                                                                                                                                                                                                                                                                                                                                                                                                                                             |
| ADDITIONAL<br>ACCESSORIES | Charging Cable - USB A-type C, length 50cm<br>User Manual - General Manual<br>3.5mm AUX Cable - 3.5mm - 3.5mm cable, length 50cm<br>Strap - Yes                                                                                                                                                                                                                                                                                                                                                                                                                                                                                                                                                                                                                                                                                                                                                                    |