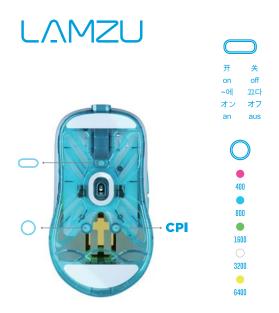

## SUPER LIGHT **WIRELESS** MOUSE 2.4 GHZ WIRELESS + WIRED GAMING MOUSE LAG FREE

按键数量:6 Buttons :6 단추: 단추 ボタン: 6

左右按键: 环诺8千万 LM1/RM1: Huano 80**M** LM1/RM1: Huano 80**M 左右スイッチ**: Huano 80**M** LM1/RM1: Huano 80**M** 

电池工作时间:70小时 Battery life:70 hour 배터리:70시 パッテリー:70 時間 Batterie:70 Stunde

分辨率: 26000 DPI: 26000 DPI: 26000 DPI: 26000 DPI: 26000 尺寸: 123x66x38mm Size: 123x66x38mm 크기: 123x66x38mm サイズ: 123x66x38mm Größe: 123x66x38mm

Atlantis 🖟

追踪速率:650 IPS: 650 IPS: 650 IPS: 650 IPS: 650

最高回报率:1000Hz polling rate: 1000Hz 투표 비율: 1000Hz ポーリングレート: 1000Hz Abfragerate: 1000Hz