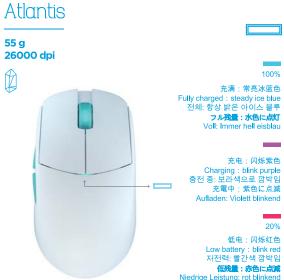

电池工作时间:70小时 Battery life:70 hour 배터리:70시 パッテリー:70 時間 Batterie:70 Stunde

分辨率: 26000 DPI: 26000 DPI: 26000 DPI: 26000 DPI: 26000 尺寸: 123x66x38mm Size: 123x66x38mm 크기: 123x66x38mm サイズ: 123x66x38mm Größe: 123x66x38mm