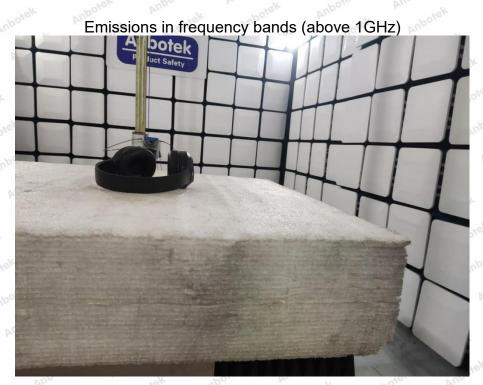

## Appendix I -- Test Setup Photograph\_RF

Conducted Emission at AC power line

Emissions in frequency bands (below 1GHz)