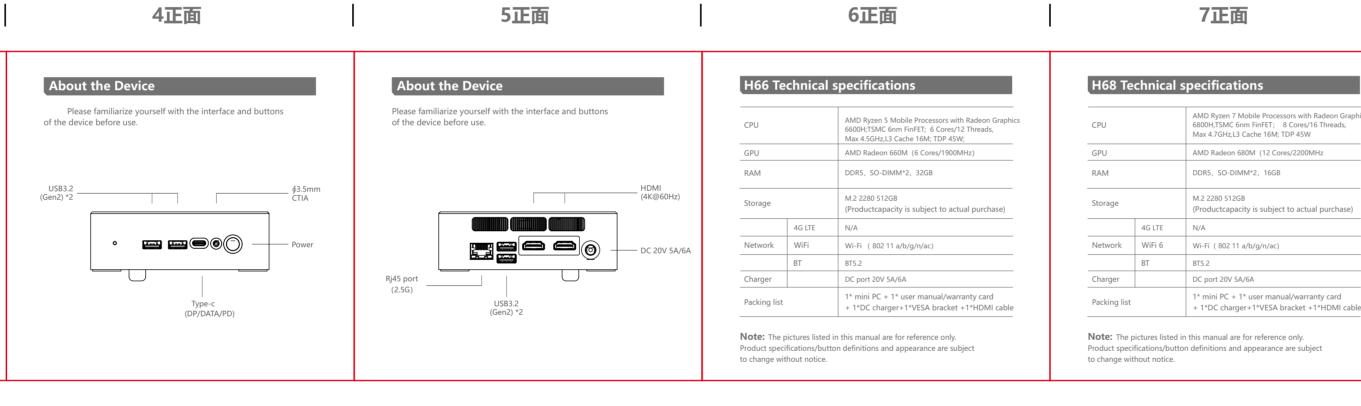

# 7正面

| AMD Ryzen 7 Mobile Processors with Radeon Graphic:<br>6800H,TSMC 6nm FinFET; 8 Cores/16 Threads,<br>Max 4.7GHz,L3 Cache 16M; TDP 45W |
|--------------------------------------------------------------------------------------------------------------------------------------|
| AMD Radeon 680M (12 Cores/2200MHz                                                                                                    |
| DDR5, SO-DIMM*2, 16GB                                                                                                                |
| M.2 2280 512GB<br>(Productcapacity is subject to actual purchase)                                                                    |
| N/A                                                                                                                                  |
| Wi-Fi ( 802 11 a/b/g/n/ac)                                                                                                           |
| BT5.2                                                                                                                                |
| DC port 20V 5A/6A                                                                                                                    |
| 1* mini PC + 1* user manual/warranty card<br>+ 1*DC charger+1*VESA bracket +1*HDMI cable                                             |
|                                                                                                                                      |

Note: The pictures listed in this manual are for reference only.