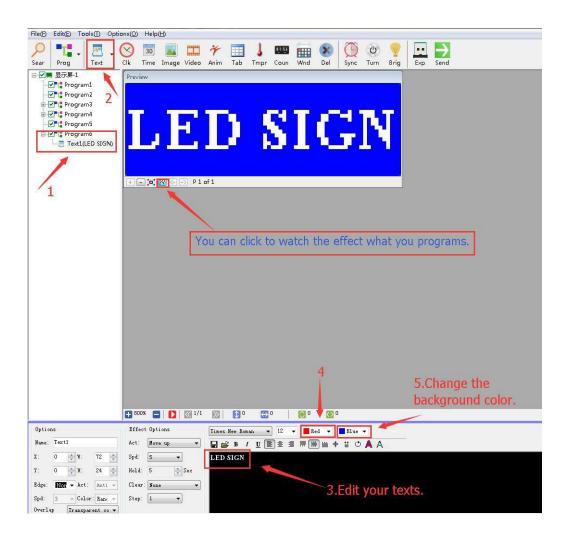

# **STEP 7: Change background color and Texts**

- 1: Add new program and add texts;
- 2: Click add the Text;
- 3: Edit your texts on the texts box;
- 4: Change the texts color;
- 5:Change the background color;
- 6:Click "PV" to see the effect that you programs.

STEP 8: After editing is complete, click "Exp" to save the file to flash drive.

STEP 9: In the Export To USB Disk Simply click on the save not tick, please Click "Save"