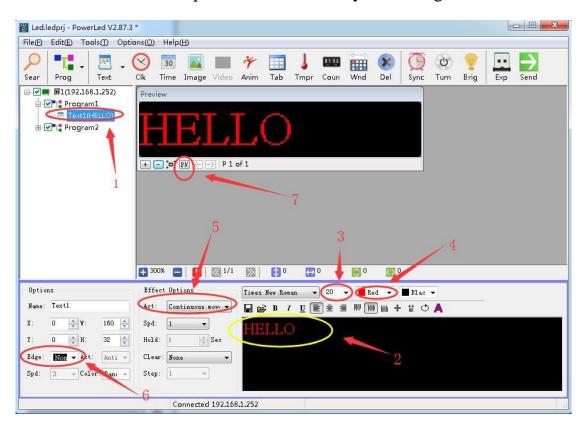

### STEP 1. Text

- ◆ Add a text window.
- ◆ Write down your texts
- ◆ Select the advertising text, set the font size.
- ◆ Select the advertising text, set the color of each letter.
- ◆ The effect of text appears way and function.
- ◆ Choose whether need to notable border effect.
- ◆ Click the "PV" can preview the effect of your editing.