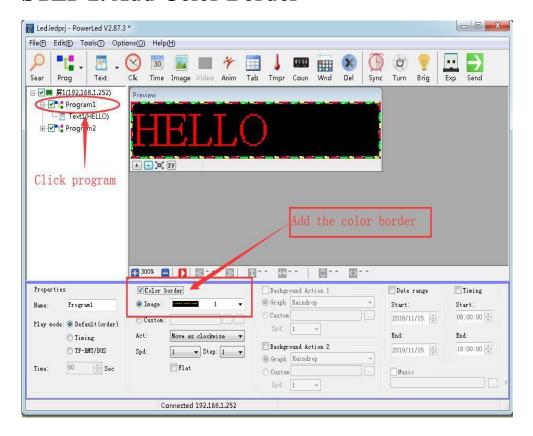

on Tools, then select panel Setup



Type in 168 as your password, then click OK.



3. In the "Panel Setup" window, make sure your settings are exactly the same as the picture below. Set " TF-A6UW " as your "controller",

RGB as your "Color Type", "96" as "W"

" as "H", then click "Setup". This is just an initial setup of the program. You will be able to edit your texts and motion later.



# **IV-** Set up more Features

### STEP 1. Text

- ◆ Add a text window.
- ◆ Write down your texts
- ◆ Select the advertising text, set the font size.
- ◆ Select the advertising text, set the color of each letter.
- ◆ The effect of text appears way and function.
- ◆ Choose whether need to notable border effect.
- ◆ Click the "PV" can preview the effect of your editing.



### STEP 2. Add Color Border



### STEP 3. Add the time



### STEP4. Partition

- 1. Add two text windows.
- 2. Enter the advertising text area, pay attention to distinguish between the content of each text.
- 3. The distribution of 1 and 2 specification.

Eg: Text 1 ( X:0 Y:0 W:72 H:12 ) Text 2 ( X:0 Y:12 W:72 H:12 )

# **♦**:Pay attention to do not overlap.



### STEP 5.Texts and time

### A: Time

1Add Time, and you also can choose the size of the time,
Can add Date, Time, Week and Texts.

1. Add the Edge type what you want.

### B: Text

2. Add text, then edit the text what you want,like "OPEN" You also can choose the texts color.

Pls note the partition coordinates.



### STEP 6.Texts and time

- 1: Add new program and add Anim;
- 2: Edit your texts on the Texts box;
- 3: You can choose effect Type on "3"
- 4: