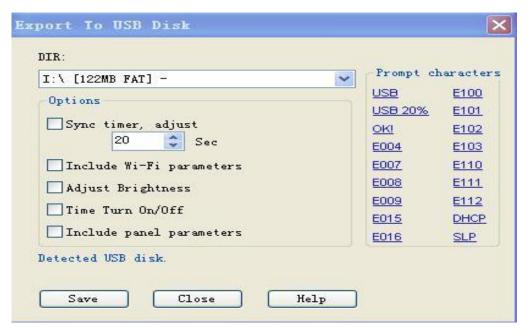

STEP 8: After editing is complete, click "Exp" to save the file to flash drive.

STEP 9: In the Export To USB Disk Simply click on the save not tick, please Click "Save"