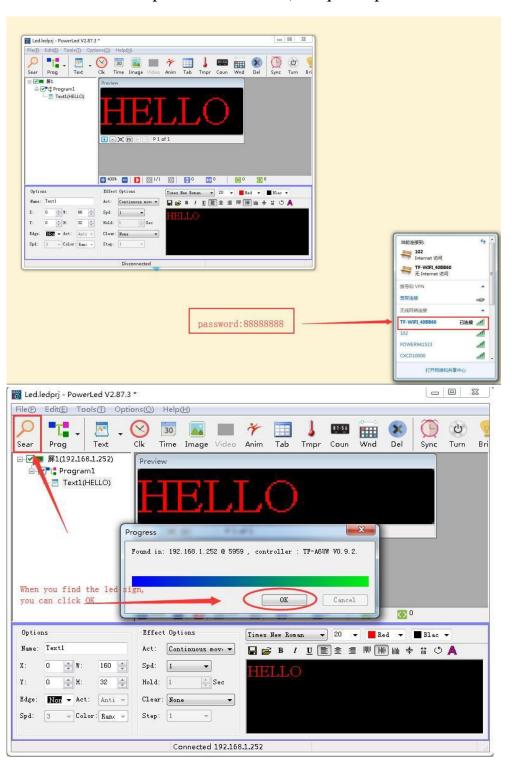

# I -PC WIFI

At first, you can connect with the led sign WIFI.

It's needn't the password to link, (if required password: 88888888)

### **II-** Mobile phone wireless

It's needn't the password link (if required password is: 88888888)

C. Click it

ps:A-B-C-D-E-F-G

3

4

5

2. Open the software. Click on Tools, then select panel Setup

Type in 168 as your password, then click OK.

3. In the "Panel Setup" window, make sure your settings are exactly the same as the picture below. Set " TF-A6UW " as your "controller",

RGB as your "Color Type", "96" as "W"

" as "H", then click "Setup". This is just an initial setup of the program. You will be able to edit your texts and motion later.