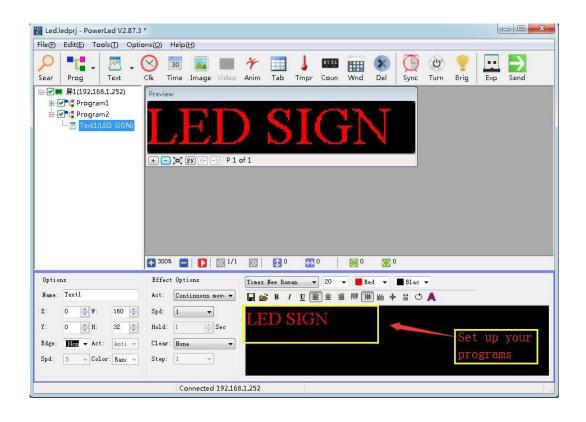

### STEP 1. Text

- ◆ Add a text window.
- ◆ Write down your texts
- ◆ Select the advertising text, set the font size.
- ◆ Select the advertising text, set the color of each letter.
- ◆ The effect of text appears way and function.
- ◆ Choose whether need to notable border effect.
- ◆ Click the "PV" can preview the effect of your editing.

### STEP 6.Texts and time

- 1: Add new program and add Anim;
- 2: Edit your texts on the Texts box;
- 3: You can choose effect Type on "3"
- 4: Add Background Options, you can choose effect what you want.

# **STEP 7: Change background color and Texts**

- 1: Add new program and add texts;
- 2: Click add the Text;
- 3: Edit your texts on the texts box;
- 4: Change the texts color;
- 5:Change the background color;
- 6:Click "PV" to see the effect that you programs.