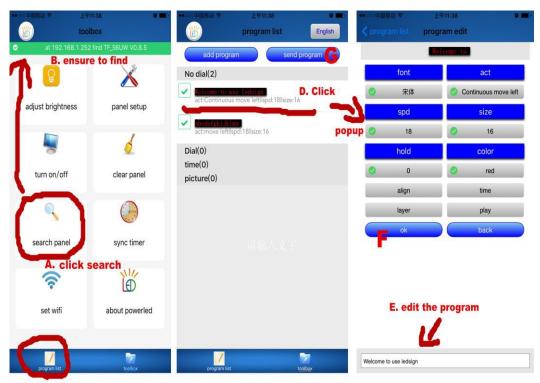

### **II-** Mobile phone wireless

It's needn't the password link (if required password is: 88888888)

C. Click it

ps:A-B-C-D-E-F-G

3

4

5