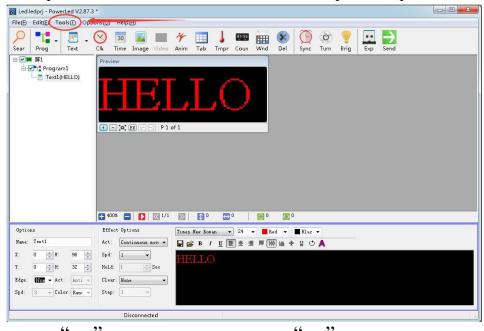

2. Open the software. Click on Tools, then select panel Setup

Type in 168 as your password, then click OK.

3. In the "Panel Setup" window, make sure your settings are exactly the same as the picture below. Set " TF-A6UW " as your "controller",

RGB as your "Color Type", "96" as "W"

" as "H", then click "Setup". This is just an initial setup of the program. You will be able to edit your texts and motion later.