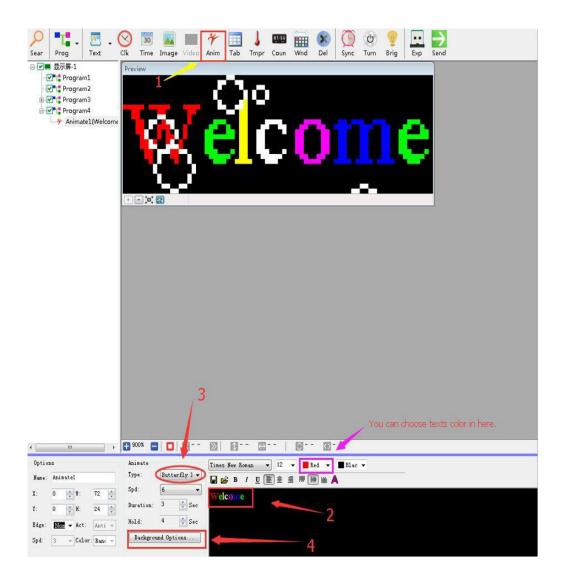

### STEP 6.Texts and time

- 1: Add new program and add Anim;
- 2: Edit your texts on the Texts box;
- 3: You can choose effect Type on "3"
- 4: Add Background Options, you can choose effect what you want.