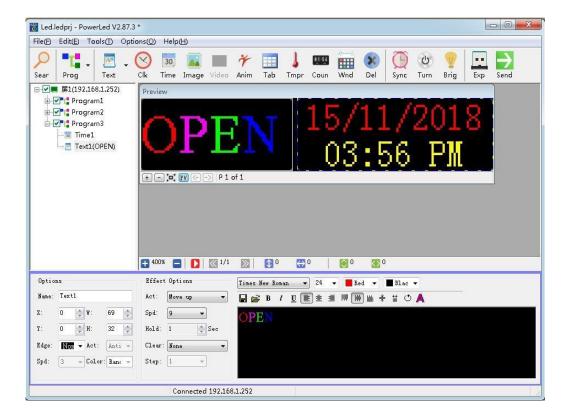

### A: Time

1Add Time, and you also can choose the size of the time,
Can add Date, Time, Week and Texts.

1. Add the Edge type what you want.

### B: Text

2. Add text, then edit the text what you want,like "OPEN" You also can choose the texts color.

Pls note the partition coordinates.