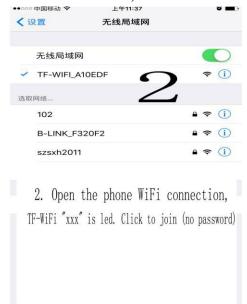

# I -PC WIFI

At first, you can connect with the led sign WIFI.

It's needn't the password to link, (if required password: 88888888)

### **II-** Mobile phone wireless

It's needn't the password link (if required password is: 88888888)

C. Click it

ps:A-B-C-D-E-F-G

3

4

5