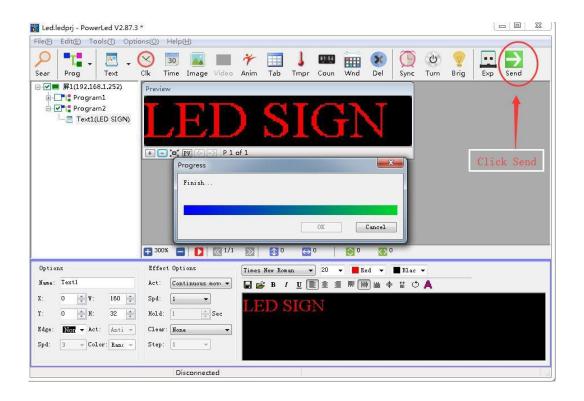

STEP 8: After editing is complete, click "Exp" to save the file to flash drive.

STEP 9: In the Export To USB Disk Simply click on the save not tick, please Click "Save"

#### STEP10: Done

Now safely remove the USB from your computer, At first, turn on your LED sign, then plug the USB into the led sign. When you see "OK" on the screen, it means the text has been automatically saved to the sign. You can unplug the USB and use it on next time.