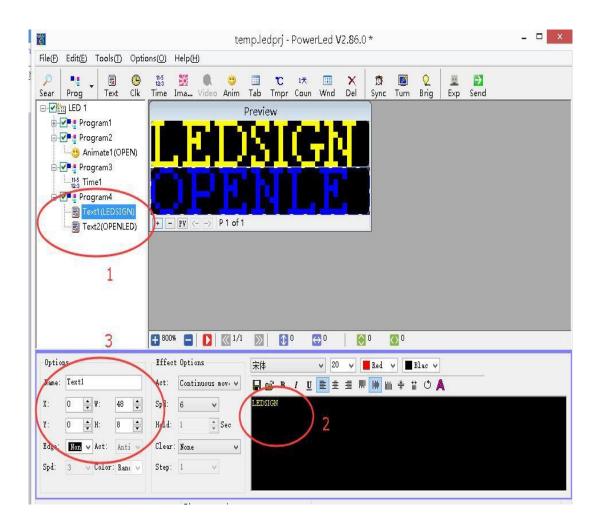

### STEP4. Partition

- 1. Add two text windows.
- 2. Enter the advertising text area, pay attention to distinguish between the content of each text.
- 3. The distribution of 1 and 2 specification.

Eg: Text 1 ( X:0 Y:0 W:72 H:12 ) Text 2 ( X:0 Y:12 W:72 H:12 )

# **♦**:Pay attention to do not overlap.

### B: Text

2. Add text, then edit the text what you want,like "OPEN" You also can choose the texts color.

Pls note the partition coordinates.