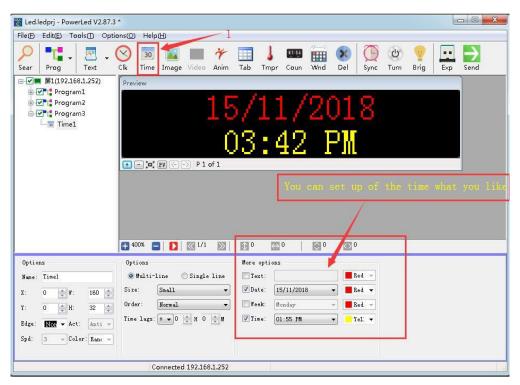

### A: Time

1Add Time, and you also can choose the size of the time,
Can add Date, Time, Week and Texts.

1. Add the Edge type what you want.

### B: Text

2. Add text, then edit the text what you want,like "OPEN" You also can choose the texts color.

Pls note the partition coordinates.