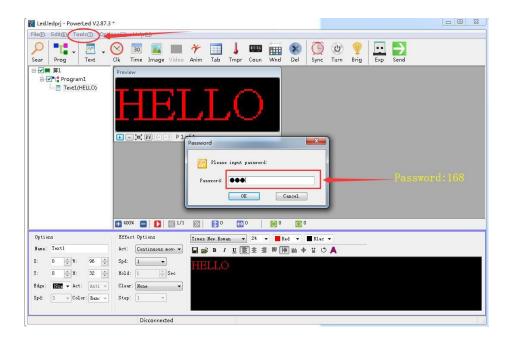

2. Open the software. Click on Tools, then select panel Setup

Type in 168 as your password, then click OK.

3. In the "Panel Setup" window, make sure your settings are exactly the same as the picture below. Set " TF-A6UW " as your "controller",