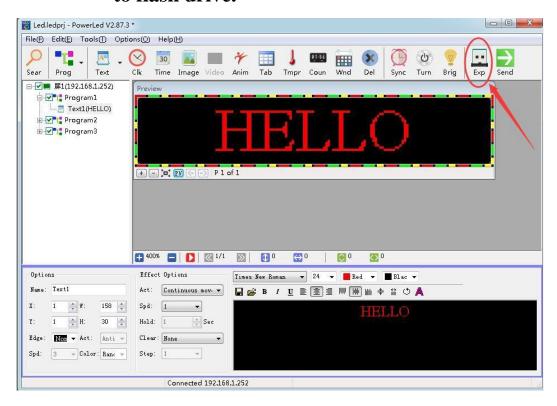

STEP 8: After editing is complete, click "Exp" to save the file to flash drive.

STEP 9: In the Export To USB Disk Simply click on the save not tick, please Click "Save"