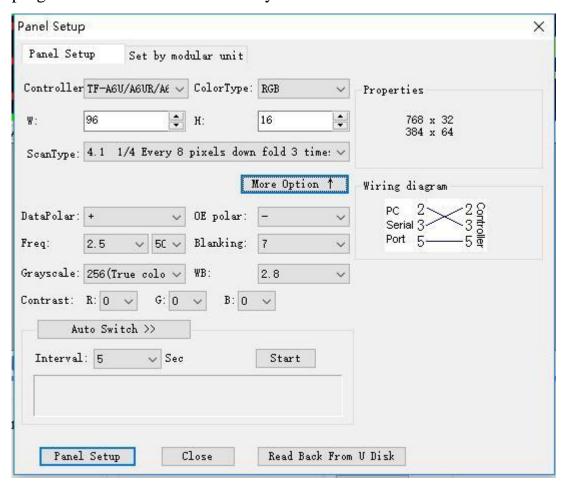

2. Open the software. Click on Tools, then select panel Setup

Type in 168 as your password, then click OK.

3. In the "Panel Setup" window, make sure your settings are exactly the same as the picture below. Set " TF-A6UW " as your "controller",

RGB as your "Color Type", "96" as "W"

" as "H", then click "Setup". This is just an initial setup of the program. You will be able to edit your texts and motion later.