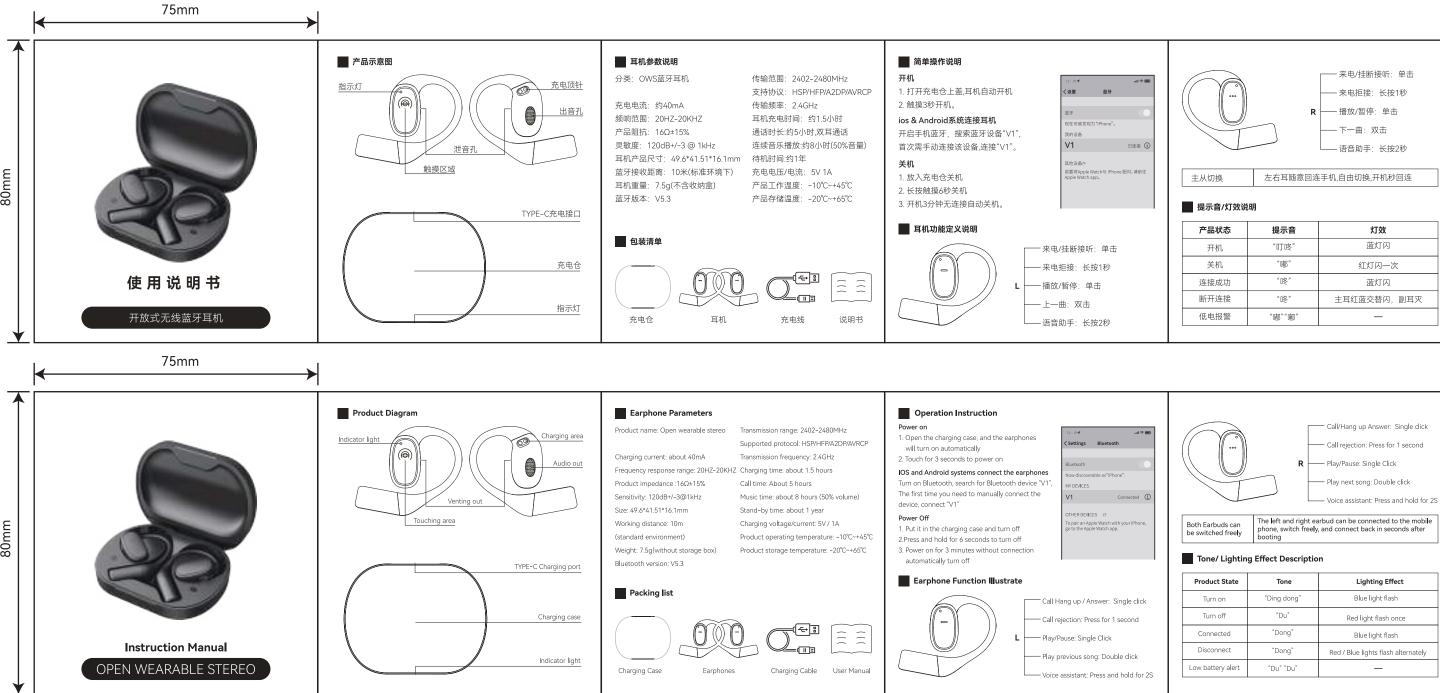

V1络达说明书 材质: 105g双铜 尺寸: 80\*75mm 印刷:正反印+单黑 折叠方式:风琴折

| 产品状态 | 提示音     | 灯效          |  |
|------|---------|-------------|--|
| 开机   | "叮咚"    | 蓝灯闪         |  |
| 关机   | " 0者6 " | 红灯闪一次       |  |
| 连接成功 | "咚"     | 蓝灯闪         |  |
| 断开连接 | "咚"     | 主耳红蓝交替闪,副耳灭 |  |
| 低电报警 | "啫""啫"  | _           |  |

| ■ 充               | <b>E电仓定义说</b> 明                                                            |                                  | ● 恢复出厂设置                                                                                                                                                                                                                                                                                             | ■ 保修卡                  |
|-------------------|----------------------------------------------------------------------------|----------------------------------|------------------------------------------------------------------------------------------------------------------------------------------------------------------------------------------------------------------------------------------------------------------------------------------------------|------------------------|
| ī                 | 产品状态                                                                       | 灯效                               | 耳机放入充电仓开盖,同时长按<br>左/右耳机触摸区域8秒,红灯亮                                                                                                                                                                                                                                                                    | 用户姓名:                  |
|                   | 充电                                                                         | 充电中:红灯常亮,充满电:红灯灭                 | 3秒,即恢复                                                                                                                                                                                                                                                                                               | 用户电话:                  |
|                   | 耳机放入<br>仓内充电                                                               | 左耳充电蓝灯呼吸,充满蓝灯灭<br>右耳充电绿灯呼吸,充满绿灯灭 | 长按左/右耳机<br>触摸区域8秒                                                                                                                                                                                                                                                                                    | がった。<br>购机日期:<br>发票编号: |
|                   | 耳机出入<br>仓检测                                                                | 左耳出/入仓蓝灯呼吸一次<br>右耳出/入仓绿灯呼吸一次     | ● 安全准则                                                                                                                                                                                                                                                                                               | 销售单位:                  |
|                   | 开/关盖                                                                       | 耳机开机,充电仓显示当前电量3秒                 | 又主/#则<br>1. 请遵循本说明书的使用说明,勿以任何理由拆卸或改装设备,否则可能                                                                                                                                                                                                                                                          | 售后电话:                  |
| E                 | 电量指示                                                                       | 20%以下红灯闪,20%以上绿灯亮                | 导致耳机发生故障或烧毁;                                                                                                                                                                                                                                                                                         |                        |
| 电池容<br>充电方<br>充电电 | <b>&amp;电仓参数说明</b><br>容量: 400mAh<br>5式: Type-C<br>自压/电流: 5V /<br>3充电时间: 约1 |                                  | <ol> <li>這勿将产品侵入任何液体或水冲洗产品;</li> <li>请勿使用超过耳机额定电流电压(5V/1A)以外的充电器给耳机充电,<br/>否则容易造成耳机电池损坏(请使用搭配的充电线给耳机充电);</li> <li>请在常温环境中使用和存放本产品,勿将设备置于温度过低或过高的环境中(0°以下或者45°以上);</li> <li>请勿堵塞耳机的开口处,如充电口、指示灯和麦克风等;</li> <li>请避免过大音量或过长时间使用耳机,避免造成头晕或对听力造成伤害;</li> <li>请勿在雷暴天气下使用设备,可能导致设备工作不正常,信号中断等现象。</li> </ol> | CE 🕸 🖄                 |