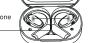

| Product State     | Tone        | Lighting Effect                     |
|-------------------|-------------|-------------------------------------|
| Turn on           | "Ding dong" | Blue light flash                    |
| Turn off          | "Du"        | Red light flash once                |
| Connected         | "Dong"      | Blue light flash                    |
| Disconnect        | "Dong"      | Red / Blue lights flash alternately |
| Low battery alert | "Du" "Du"   | _                                   |

| Product State                         | Lighting Effect                                                                                                                                                    |  |
|---------------------------------------|--------------------------------------------------------------------------------------------------------------------------------------------------------------------|--|
| Charging                              | Charging: Red light always On, fully charged: Red light off                                                                                                        |  |
| Put the earbuds in the case to charge | Left earbud: blue light flash when charging and goes out when<br>fully charged<br>Right earbud: green light flash when charging and goes out<br>when fully charged |  |
| Put the earbuds in the case           | left earbud: blue light flash once when put in or take out<br>Right earbud: green light flash once when put in or take out                                         |  |
| Open/Close the<br>charging case       | Earphone turn on and the charging case light display the<br>current battery for 3 seconds                                                                          |  |
| Battery indicator                     | The red light flashing below 20%, and the green light is on above 20%                                                                                              |  |