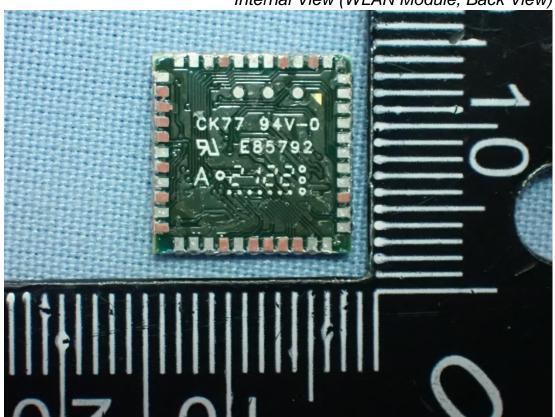

Figure 25
Internal View (WLAN Module, Back View)

Figure 26 Internal View (RF Antenna)

Figure 27
Internal View (RF Antenna, Front View)

Figure 28 Internal View (RF Antenna, Back View)

Model: 100-CAL

Figure 29