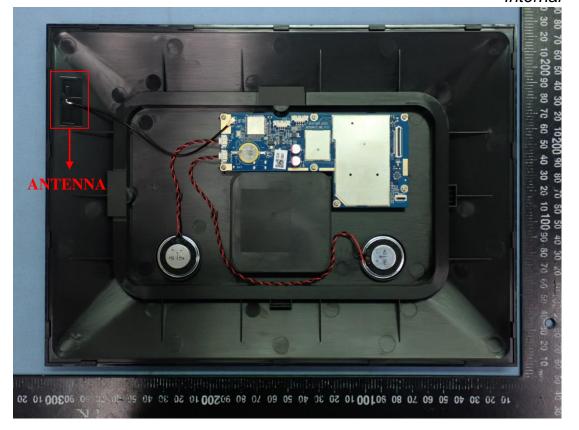

Figure 19 Internal

Figure 20 Internal (Speakers)

Figure 21 Internal View (Main Board, Front View)

Figure 22 Internal View (Main Board, Back View)

Figure 23 Internal View (WLAN Module, Front View)

Figure 24
Internal View (WLAN Module, Front View/Removed Shielded Cover)