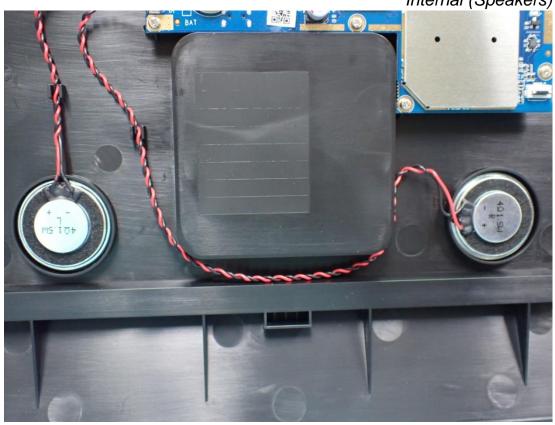

Figure 19 Internal

Figure 20 Internal (Speakers)

Figure 21 Internal View (Main Board, Front View)

Figure 22 Internal View (Main Board, Back View)

Figure 23 Internal View (WLAN Module, Front View)

Figure 24
Internal View (WLAN Module, Front View/Removed Shielded Cover)