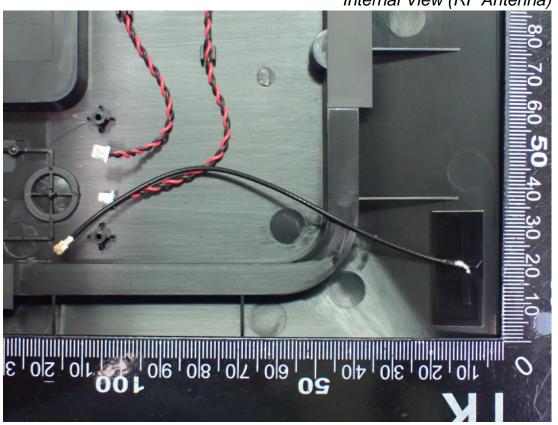

Figure 25
Internal View (WLAN Module, Back View)

Figure 26 Internal View (RF Antenna)

Figure 27
Internal View (RF Antenna, Front View)

Figure 28 Internal View (RF Antenna, Back View)

Model: 100-CAL

Figure 29