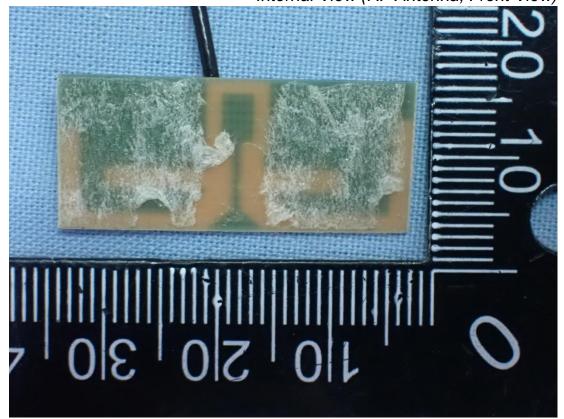

Figure 25
Internal View (WLAN Module, Back View)

Figure 26 Internal View (RF Antenna)

Figure 27
Internal View (RF Antenna, Front View)

Figure 28 Internal View (RF Antenna, Back View)

Model: 100-CAL

Figure 29