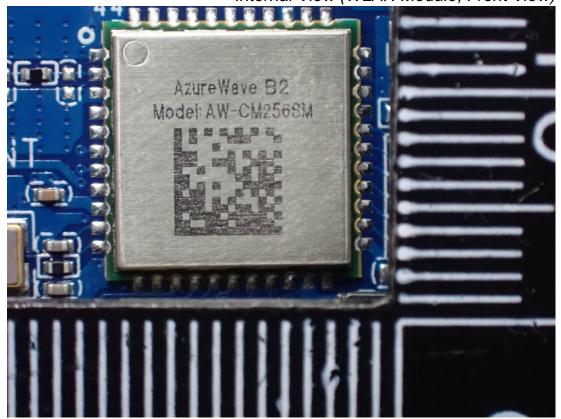

Figure 19 Internal

Figure 20 Internal (Speakers)

Figure 21 Internal View (Main Board, Front View)

Figure 22 Internal View (Main Board, Back View)

Figure 23 Internal View (WLAN Module, Front View)

Figure 24
Internal View (WLAN Module, Front View/Removed Shielded Cover)