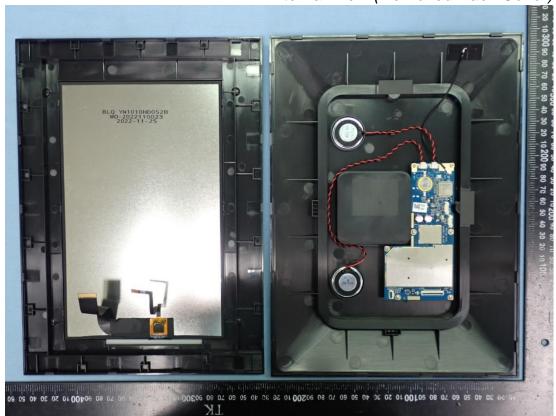

## **EUT Internal Photos**

Model: 100-FRM

Figure 14

Internal View (Removed Front Frame)

Figure 15
Internal View (Removed Back Cover)

Figure 16 Internal View

Figure 17 Internal (Panel, Label View)

Figure 18 Internal