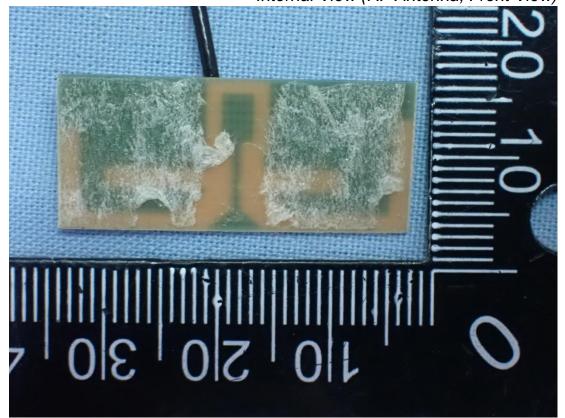

Figure 25
Internal View (WLAN Module, Back View)

Figure 26 Internal View (RF Antenna)

Figure 27
Internal View (RF Antenna, Front View)

Figure 28 Internal View (RF Antenna, Back View)

Model: 100-CAL

Figure 29