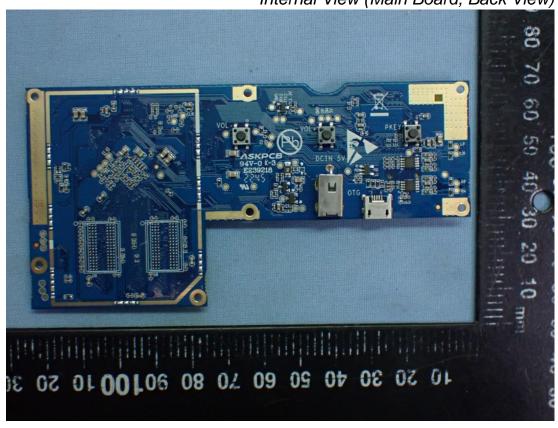

Figure 19 Internal

Figure 20 Internal (Speakers)

Figure 21 Internal View (Main Board, Front View)

Figure 22 Internal View (Main Board, Back View)

Figure 23 Internal View (WLAN Module, Front View)

Figure 24
Internal View (WLAN Module, Front View/Removed Shielded Cover)