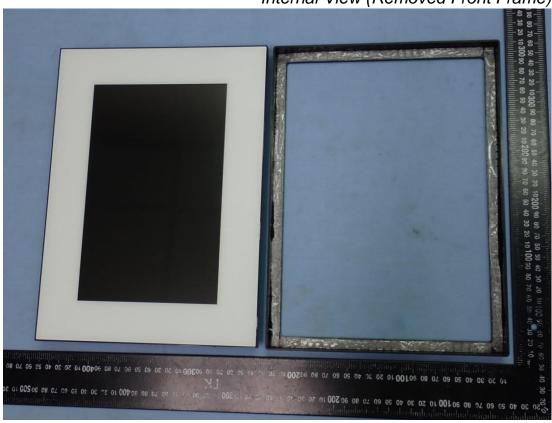

## **EUT Internal Photos**

Model: 100-FRM

Figure 14

Internal View (Removed Front Frame)

Figure 15
Internal View (Removed Back Cover)

Figure 16 Internal View

Figure 17 Internal (Panel, Label View)

Figure 18 Internal