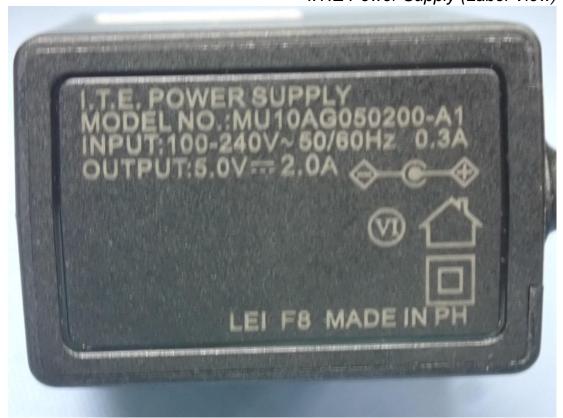

View (RF Antenna, Back View)



Model: 100-CAL

Figure 29

Internal View (Removed Back Cover)



Figure 30 Internal View



Figure 31 Internal (Panel, Label View)



Figure 32 Internal



Figure 33 Internal



Figure 34 Internal (Speakers)



Figure 35
Internal View (Main Board, Front View)



Figure 36 Internal View (Main Board, Back View)



Figure 37 Internal View (WLAN Module, Front View)



Figure 38 Internal View (WLAN Module, Front View/Removed Shielded Cover)



Figure 39
Internal View (WLAN Module, Back View)



Figure 40 Internal View (RF Antenna)



Figure 41 Internal View (RF Antenna, Front View)



Figure 42 Internal View (RF Antenna, Back View)



Figure 43 I.T.E Power Supply (Front View)



Figure 44
T F Power Supply (Back View)



Figure 45
I.T.E Power Supply (Label View)