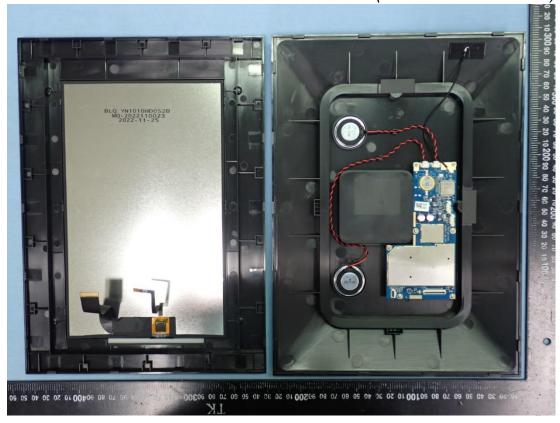

## **EUT Internal Photos**

Model: 100-FRM

Figure 14

Internal View (Removed Front Frame)

Figure 15
Internal View (Removed Back Cover)

Figure 16 Internal View

Figure 17 Internal (Panel, Label View)

Figure 18 Internal