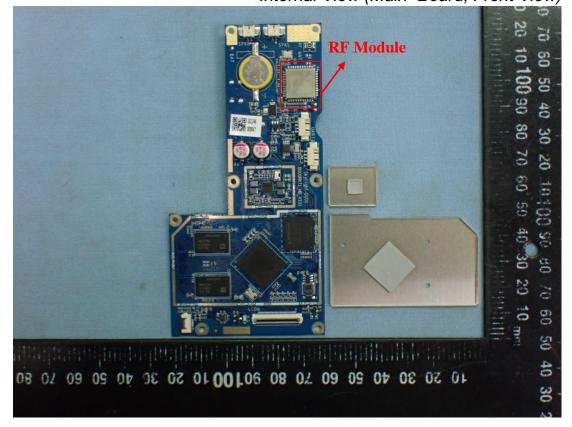

Figure 19 Internal

Figure 20 Internal (Speakers)

Figure 21 Internal View (Main Board, Front View)

Figure 22 Internal View (Main Board, Back View)

Figure 23 Internal View (WLAN Module, Front View)

Figure 24
Internal View (WLAN Module, Front View/Removed Shielded Cover)