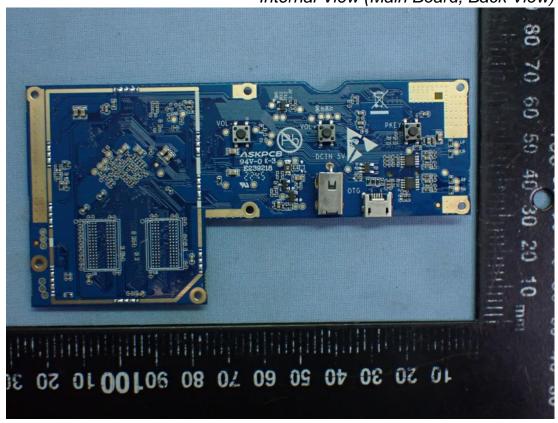

Figure 19 Internal

Figure 20 Internal (Speakers)

Figure 21 Internal View (Main Board, Front View)

Figure 22 Internal View (Main Board, Back View)

Figure 23 Internal View (WLAN Module, Front View)

Figure 24
Internal View (WLAN Module, Front View/Removed Shielded Cover)