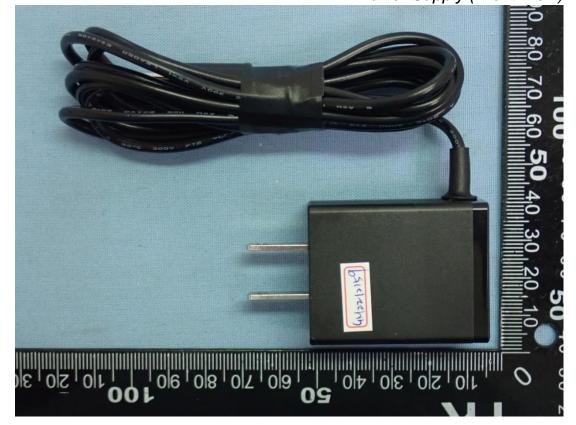

Figure 40 Internal View (RF Antenna)

Figure 41 Internal View (RF Antenna, Front View)

Figure 42 Internal View (RF Antenna, Back View)

Figure 43 I.T.E Power Supply (Front View)

Figure 44
T F Power Supply (Back View)