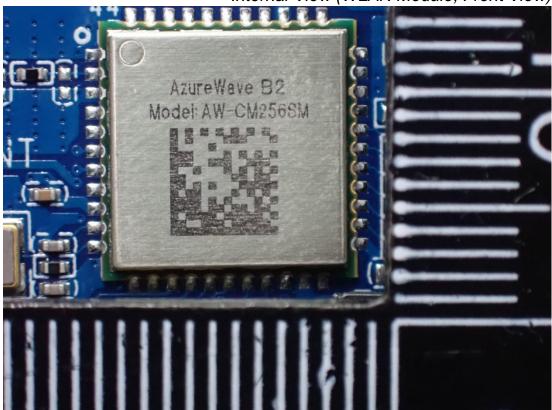

Figure 19 Internal

Figure 20 Internal (Speakers)

Figure 21 Internal View (Main Board, Front View)

Figure 22 Internal View (Main Board, Back View)

Figure 23 Internal View (WLAN Module, Front View)

Figure 24
Internal View (WLAN Module, Front View/Removed Shielded Cover)