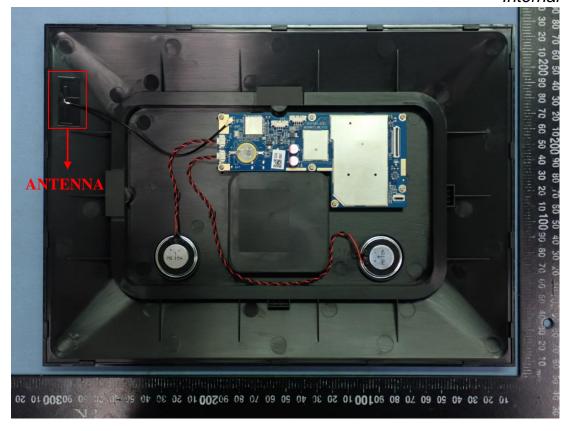

Figure 25
Internal View (WLAN Module, Back View)

Figure 26 Internal View (RF Antenna)

Figure 27
Internal View (RF Antenna, Front View)

Figure 28 Internal View (RF Antenna, Back View)

Model: 100-CAL

Figure 29