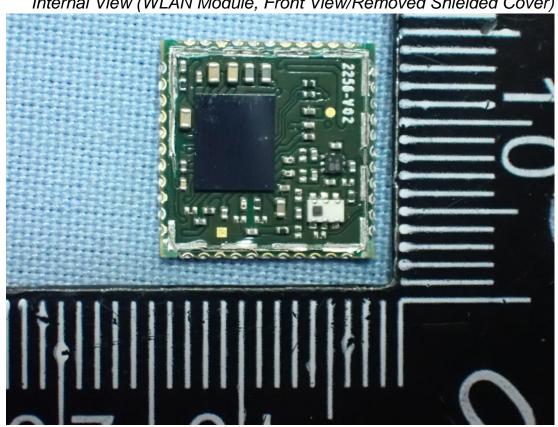

Figure 19 Internal

Figure 20 Internal (Speakers)

Figure 21 Internal View (Main Board, Front View)

Figure 22 Internal View (Main Board, Back View)

Figure 23 Internal View (WLAN Module, Front View)

Figure 24
Internal View (WLAN Module, Front View/Removed Shielded Cover)