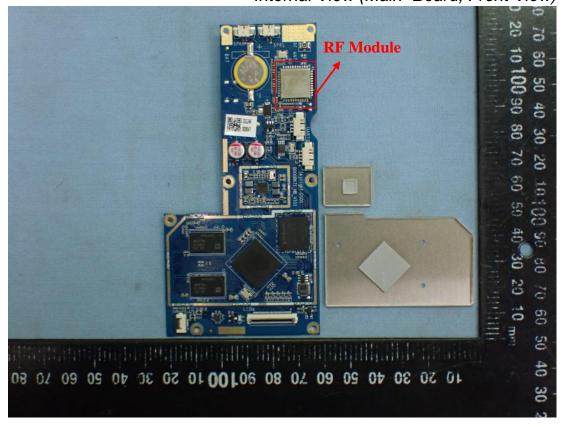

Figure 19 Internal

Figure 20 Internal (Speakers)

Figure 21 Internal View (Main Board, Front View)

Figure 22 Internal View (Main Board, Back View)

Figure 23 Internal View (WLAN Module, Front View)

Figure 24
Internal View (WLAN Module, Front View/Removed Shielded Cover)