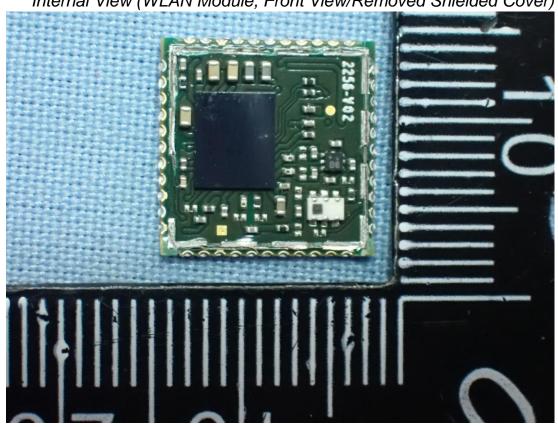

Figure 19 Internal

Figure 20 Internal (Speakers)

Figure 21 Internal View (Main Board, Front View)

Figure 22 Internal View (Main Board, Back View)

Figure 23 Internal View (WLAN Module, Front View)

Figure 24
Internal View (WLAN Module, Front View/Removed Shielded Cover)