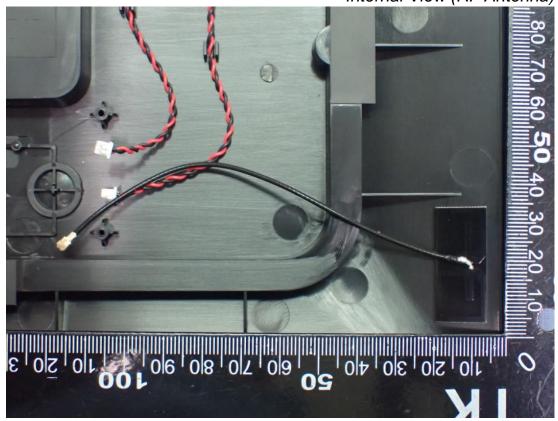

Figure 25
Internal View (WLAN Module, Back View)

Figure 26 Internal View (RF Antenna)

Figure 27
Internal View (RF Antenna, Front View)

Figure 28 Internal View (RF Antenna, Back View)

Model: 100-CAL

Figure 29