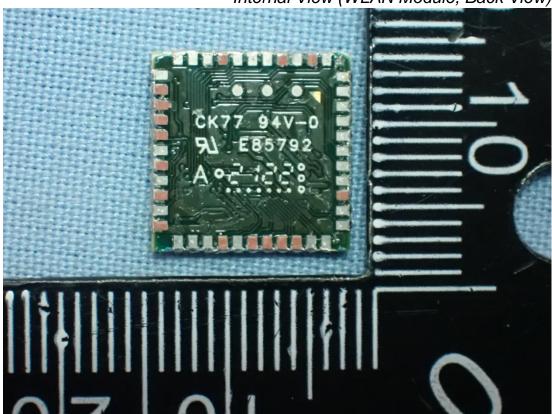

Figure 25
Internal View (WLAN Module, Back View)

Figure 26 Internal View (RF Antenna)

Figure 27
Internal View (RF Antenna, Front View)

Figure 28 Internal View (RF Antenna, Back View)

Model: 100-CAL

Figure 29