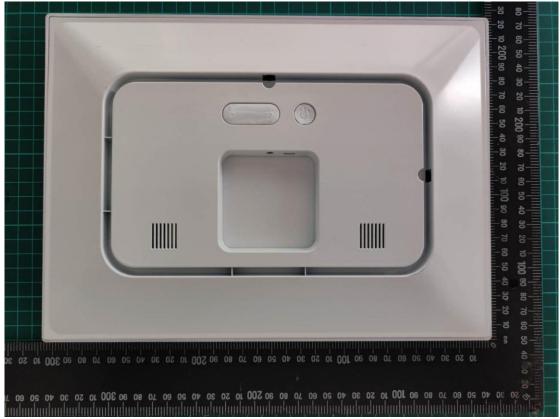

Figure 4
General Appearance (Side View)

Figure 5

General Appearance (Side View)

This is a second of the second

Figure 6
General Appearance (Side View)

Model: 100-CAL

Figure 7

General Appearance (Front View)