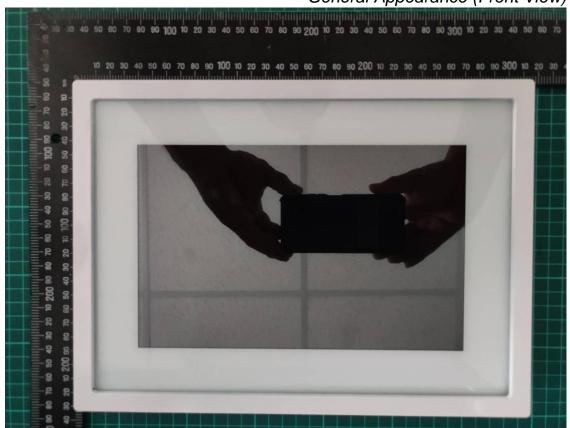

## **EUT External Photos**

Model: 100-FRM

Figure 1

General Appearance (Front View)

Figure 2 General Appearance (Back View)

Figure 3
General Appearance (Side View)

20099 80 70 60 50 40 30 20 1010090

1010090