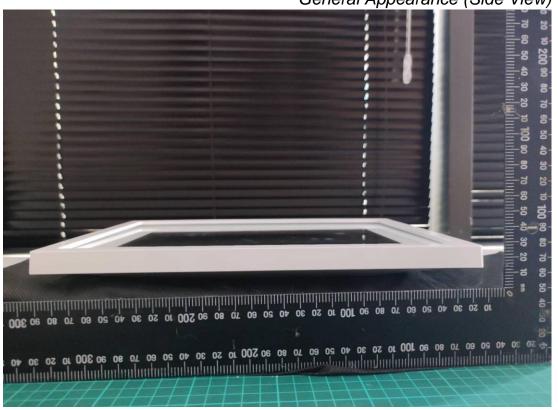

## **EUT External Photos**

Model: 100-FRM

Figure 1

General Appearance (Front View)

Figure 2 General Appearance (Back View)

Figure 3
General Appearance (Side View)

20099 80 70 60 50 40 30 20 1010090

1010090

Figure 4
General Appearance (Side View)

Figure 5

General Appearance (Side View)

This is a second of the second

Figure 6
General Appearance (Side View)

Model: 100-CAL

Figure 7

General Appearance (Front View)