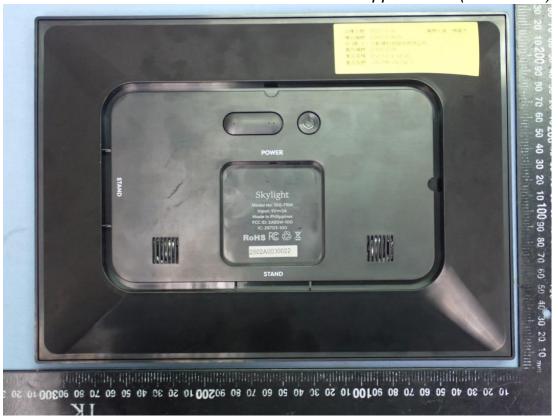

## **EUT External Photos**

Model: 100-FRM

Figure 1

General Appearance (Front View)

Figure 2 General Appearance (Back View)

Figure 3
General Appearance (Side View)

20099 80 70 60 50 40 30 20 1010090

1010090