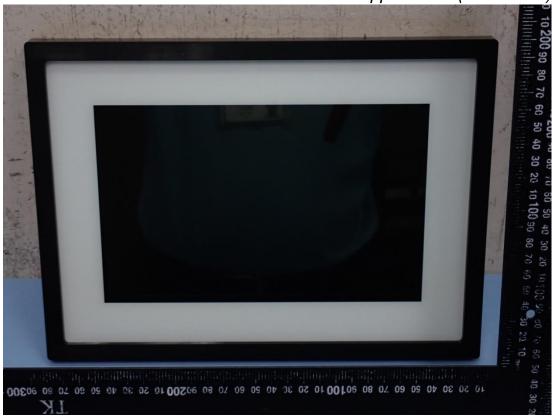

## **EUT External Photos**

Model: 100-FRM

Figure 1

General Appearance (Front View)

Figure 2 General Appearance (Back View)

Figure 3
General Appearance (Side View)

20099 80 70 60 50 40 30 20 1010090

1010090