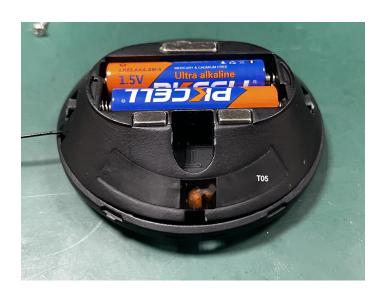

## 1.Indication

This report summarizes the electrical performance structure drawings confirmed by the customers of Phobos project. The antenna is an assembly Inside the Temperature and humidity machine (see Figure 1). The gain and efficiency of the antenna was measured in the Blue test chamber. The chamber provides less than –40 dB reflectivity from 600MHz through 6GHz.

Figure 1: Proposed Antenna

Figure 2: Assembly machine