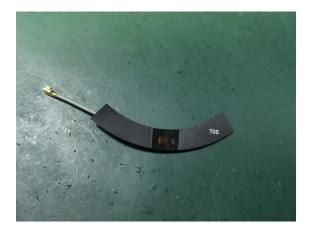

## 1.Indication

This report summarizes the electrical performance structure drawings confirmed by the customers of Phobos project. The antenna is an assembly Inside the Temperature and humidity machine (see Figure 1). The gain and efficiency of the antenna was measured in the Blue test chamber. The chamber provides less than –40 dB reflectivity from 600MHz through 6GHz.

Figure 1: Proposed Antenna

Figure 2: Assembly machine