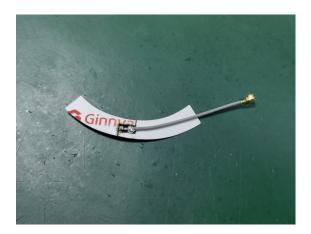

## 1.Indication

This report summarizes the electrical performance structure drawings confirmed by the customers of Phobos project. The antenna is an assembly Inside the Temperature and humidity machine (see Figure 1). The gain and efficiency of the antenna was measured in the Blue test chamber. The chamber provides less than –40 dB reflectivity from 600MHz through 6GHz.

Figure 1: Proposed Antenna

Figure 2: Assembly machine