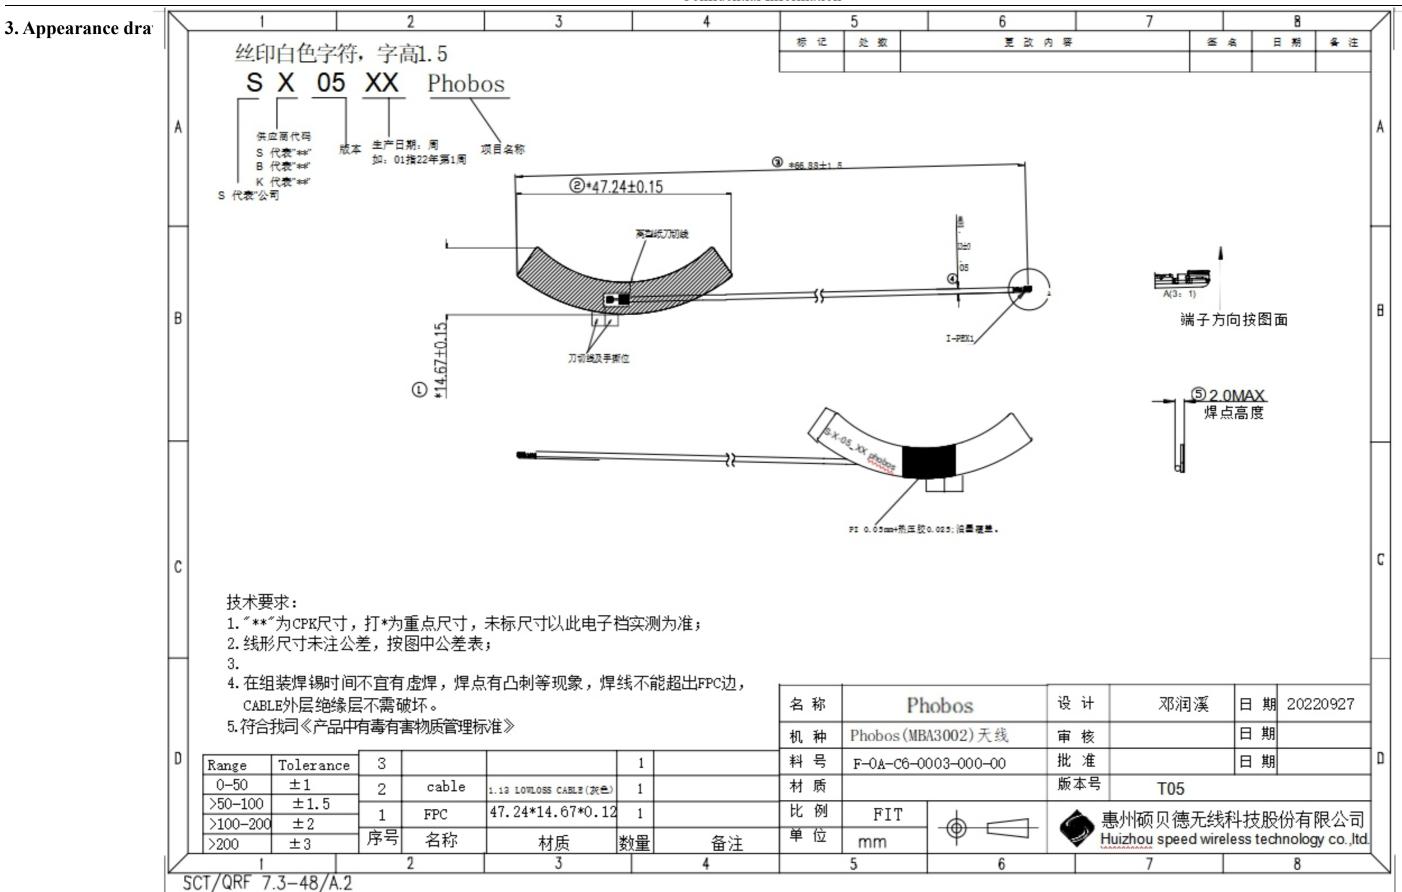

## 1.Indication

This report summarizes the electrical performance structure drawings confirmed by the customers of Phobos project. The antenna is an assembly Inside the Temperature and humidity machine (see Figure 1). The gain and efficiency of the antenna was measured in the Blue test chamber. The chamber provides less than –40 dB reflectivity from 600MHz through 6GHz.





Figure 1: Proposed Antenna



Figure 2: Assembly machine

## www.speed-hz.com

SPEED has possession of proprietary information provided in this presentation and this proprietary information shall be kept in strict confidence and not disclosed to any person or firm without the prior written consent of SPEED Communication Technology.



www.speed-hz.com

SPEED has possession of proprietary information provided in this presentation and this proprietary information shall be kept in strict confidence and not disclosed to any person or firm without the prior written consent of SPEED Communication Technology.