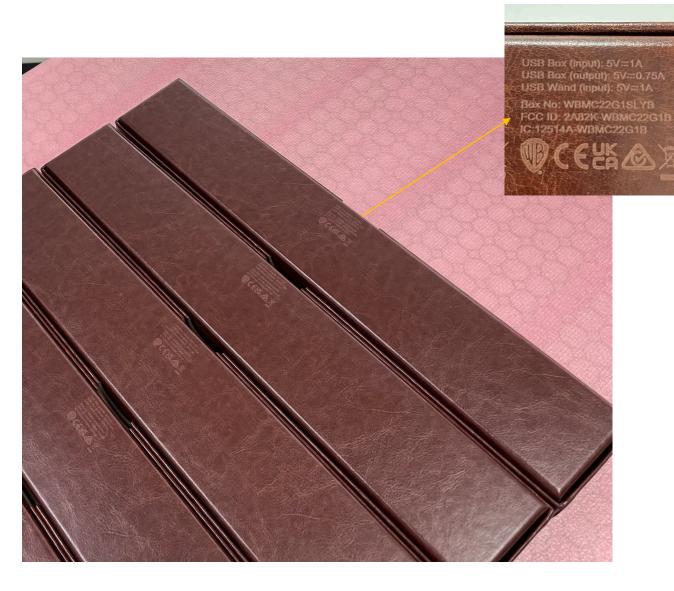

## Box - Product Labeling/Markings

Box

Wand 2

Box No: WBMC22G1SAVB FCC ID: 2A82K-WBMC22G1B IC: 12514A-WBMC22G1B

Wand 3

Box No: WBMC22G1SHRB FCC ID: 2A82K-WBMC22G1B IC: 12514A-WBMC22G1B

Wand 4

Box No: WBMC22G1SHNB FCC ID: 2A82K-WBMC22G1B IC: 12514A-WBMC22G1B

Wand 5

Box No: WBMC22G1SWSB FCC ID: 2A82K-WBMC22G1B IC: 12514A-WBMC22G1B

Wand 6 (shown here)
Box No: WBMC22G1SLYB
FCC ID: 2A82K-WBMC22G1B
IC: 12514A-WBMC22G1B

Wand 7

Box No: WBMC22G1SDFB FCC ID: 2A82K-WBMC22G1B IC: 12514A-WBMC22G1B

<sup>\*</sup> Note: these markings are laser etched into the box and each box style will have the appropriate FCC & IC ID as shown to the right.