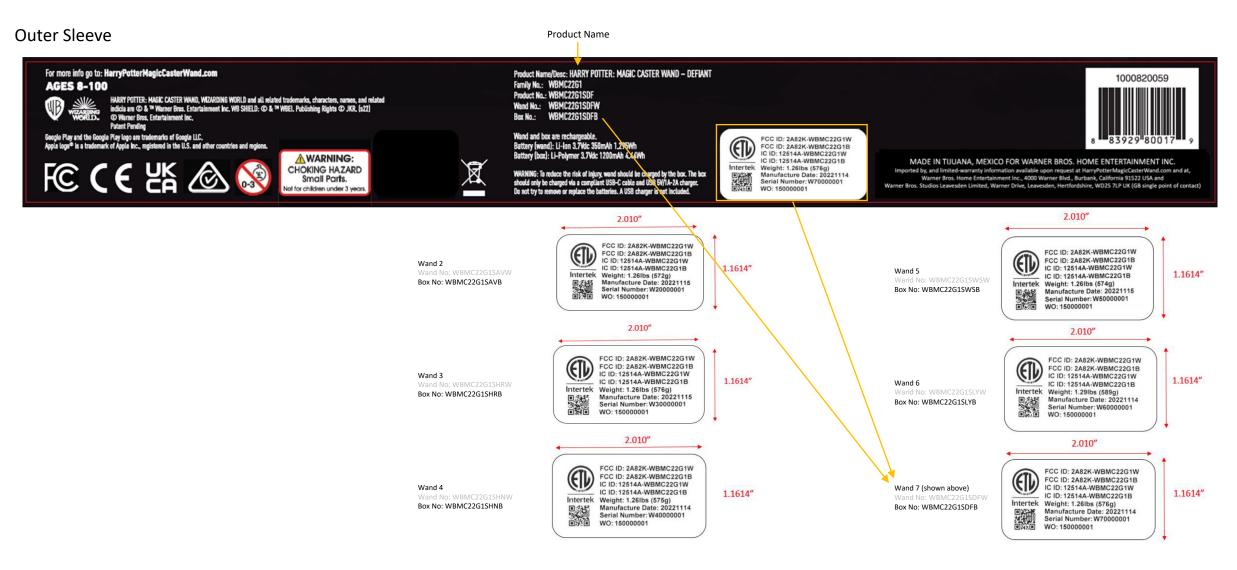

## Box - Package Labeling/Markings

<sup>\*</sup> Note: currently as of Nov 2022, the above are permanent stick-on thermally printed labels. In the future, the FCC and IC IDs may be printed directly on the sleeve same as the Product Name and Wand/Box Numbers.