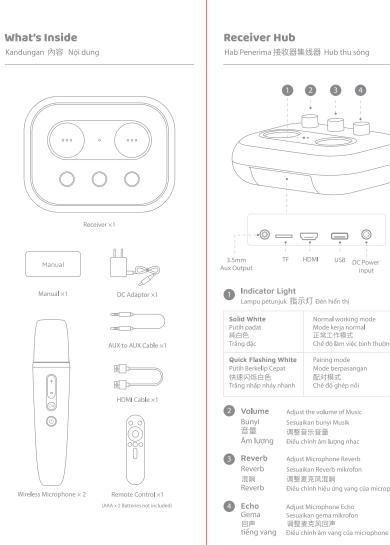

打开或关闭麦克风电源

### Microphone light Details Butiran Lampu Mikrofon 麦克风灯光详情

Solid Yellow Kuning Padat 固定黄色 麦克风正常工作 快速闪烁黄色 麦克风处于配对模式 Micro ở chế độ ghép nối

Chi tiết đèn Microphone

Merah Padat 固定红色

Solid Red

快速闪烁绿色 麦克风正在充电 Solid Green 固定绿色

Microphone is fully charge 麦克风已充满电 Micro đã được sạc đẩy

Low power (<10%) Daya rendah (<10%) 电量低 (<10%)

Công suất thấp (<10%)

### FCC Statement

Any Changes or modifications not expressly approved by the party responsible for compliance could void the user's authority to operate the equipment.

This device complies with part 15 of the FCC Rules. Operation is subject to the following two conditions:

(1) This device may not cause harmful interference, and (2) This device must accept any interference received,

including interference that may