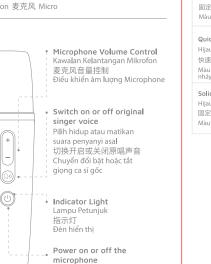

打开或关闭麦克风电源

### Microphone light Details Butiran Lampu Mikrofon 麦克风灯光详情

Solid Yellow Kuning Padat 固定黄色 麦克风正常工作 快速闪烁黄色 麦克风处于配对模式 Micro ở chế độ ghép nối

Chi tiết đèn Microphone

Merah Padat 固定红色

Solid Red

快速闪烁绿色 麦克风正在充电 Solid Green 固定绿色

Microphone is fully charge 麦克风已充满电 Micro đã được sạc đẩy

Low power (<10%) Daya rendah (<10%) 电量低 (<10%)

Công suất thấp (<10%)