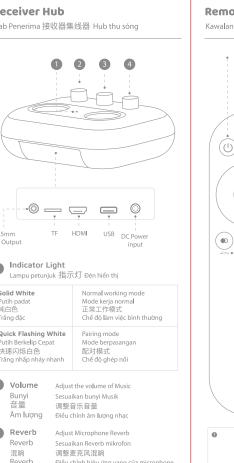

打开或关闭麦克风电源

### Microphone light Details Butiran Lampu Mikrofon 麦克风灯光详情

Solid Yellow Kuning Padat 固定黄色 麦克风正常工作 快速闪烁黄色 麦克风处于配对模式 Micro ở chế độ ghép nối

Chi tiết đèn Microphone

Merah Padat 固定红色

Solid Red

快速闪烁绿色 麦克风正在充电 Solid Green 固定绿色

Microphone is fully charge 麦克风已充满电 Micro đã được sạc đẩy

Low power (<10%) Daya rendah (<10%) 电量低 (<10%)

Công suất thấp (<10%)

### FCC Statement

Any Changes or modifications not expressly approved by the party responsible for compliance could void the user's authority to operate the equipment.

This device complies with part 15 of the FCC Rules. Operation is subject to the following two conditions:

(1) This device may not cause harmful interference, and (2) This device must accept any interference received,

including interference that may c