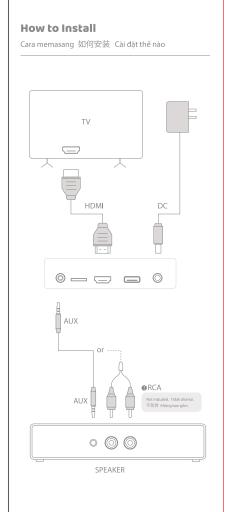

### Tidak ada suara dari Mikrofon

LED-nya berwarna kuning pekat; 2. Pastikan penerima mixer telah dimasukkan dengan

3. Jika lampu indikator mixer tidak menyala, silakan lihat panduan pemasangan kami dengan memindai kode gr

### Tidak ada suara dari Speaker pembesar suara anda.

· Sila pastikan anda memilih input audio yang betul pad pembesar suara anda.

保修与换货

自购买之日起的前14天内,用户可以更换相同型号 的产品,前提是在正常使用过程中出现的故障不是 由非人为因素引起的,并且已经通过检查确认。

## 麦克风没有声音

1.检查麦克风是否已开启,其LED指示灯为固定的黄

2.确保混音接收器已正确插入电视的接口 3.如果混音器指示灯未亮,请扫描封面上的QR码,查 看我们的配对指南。

### 扬声器没有声音

请确保音频电缆正确连接到扬声器。 请确保在扬声器上选择了正确的音频输入。