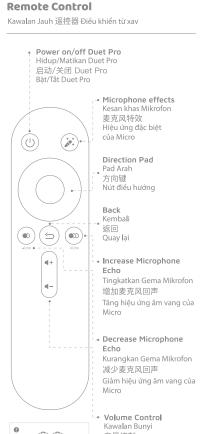

打开或关闭麦克风电源

### Microphone light Details Butiran Lampu Mikrofon 麦克风灯光详情

Solid Yellow Kuning Padat 固定黄色 麦克风正常工作 快速闪烁黄色 麦克风处于配对模式 Micro ở chế độ ghép nối

Chi tiết đèn Microphone

Merah Padat 固定红色

Solid Red

快速闪烁绿色 麦克风正在充电 Solid Green 固定绿色

Microphone is fully charge 麦克风已充满电 Micro đã được sạc đẩy

Low power (<10%) Daya rendah (<10%) 电量低 (<10%)

Công suất thấp (<10%)

### FCC Statement

Any Changes or modifications not expressly approved by the party responsible for compliance could void the user's authority to operate the equipment.

This device complies with part 15 of the FCC Rules. Operation is subject to the following two conditions:

(1) This device may not cause harmful interference, and (2) This device must accept any interference received,

including interference that may cau