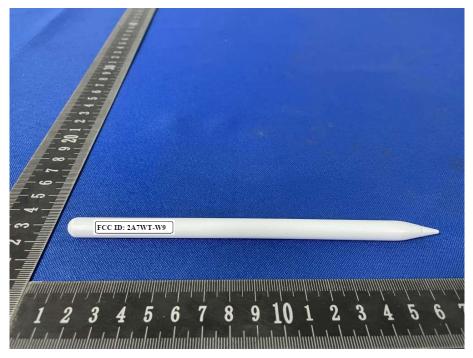

## Annex D. Label and Information

## **FCC Label Sample**



## **FCC Label Specifications**

Text is Black in color and is justified. Labels are printed in indelible ink on permanent adhesive backing or silk-screened onto the EUT or shall be affixed at a conspicuous location on the EUT. Where the EUT is constructed in two or more sections connected by wires and marketed together, the above statement is required to be affixed only to the main control unit. When the EUT is so small or for such use that it is not practicable to place the statement on it, the above information shall be placed in a prominent location in the instruction manual or pamphlet supplied to the user or, alternatively, shall be placed on the container in which the device is marketed.

## FCC Label Location