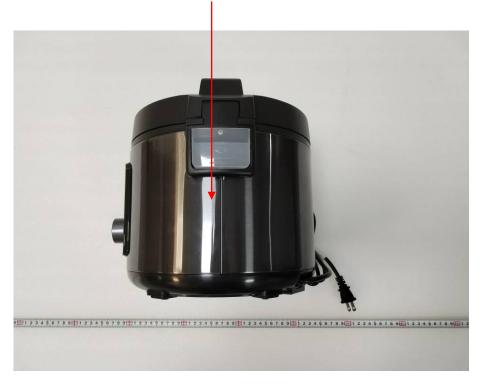

## **FCC ID Label Location Information**

The label shown shall be permanently affixed at a conspicuous location on the device and be readily visible to the user at the time purchase (Labeling requirements per 2.925)

LABEL AND LOCATION Page 1 of 1