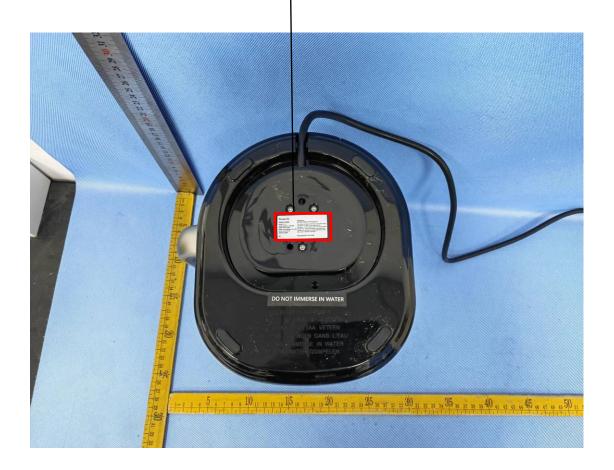

## SoveeLife Smart Electric Kettle Pro

Model: H717A

Power Supply: AC 120V, 60Hz

Rated Power:1500W

Water Tank Capacity: 1.7L / 1.8QT

FCC ID: 2A7VD-H717A

Intertek CONFORMS TO UL STD.1082 3077828

SN:

MADE IN CHINA

Manufacturer:

Shenzhen Qianyan Technology LTD

No. 3301, Block C, Section 1, Chuangzhi Yuncheng Building, Liuxian Avenue, Xili Community, Xili Street,

Nanshan District, Shenzhen

This device complies with Part 15 of the FCC Rules. Operation is subject to the following two conditions: (1) This device may not cause harmful interference,

(2) This device must accept any interference received, including interference that may cause undesired operation.

Household Use Only