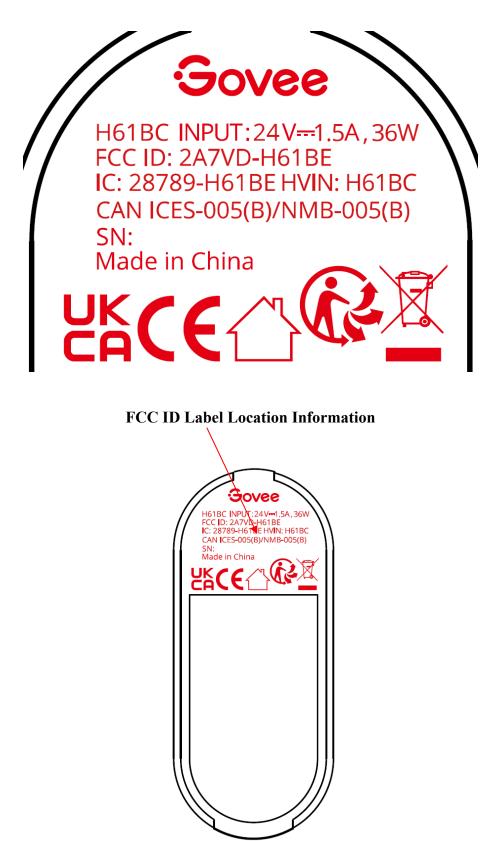

## **Model H61BC**

FCC ID Label

The label shown shall be permanently affixed at a conspicuous location on the device and be readily visible to the user at the time purchase (Labeling requirements per 2.925)