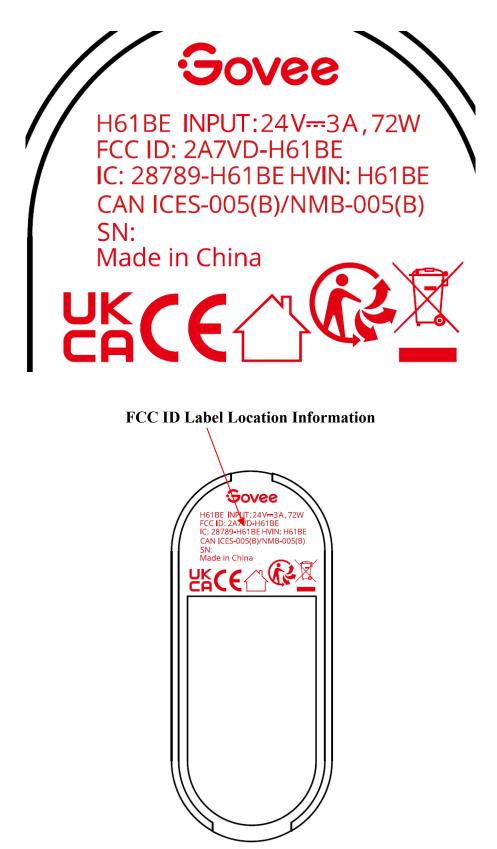

## **Model H61BE**

FCC ID Label

The label shown shall be permanently affixed at a conspicuous location on the device and be readily visible to the user at the time purchase (Labeling requirements per 2.925)