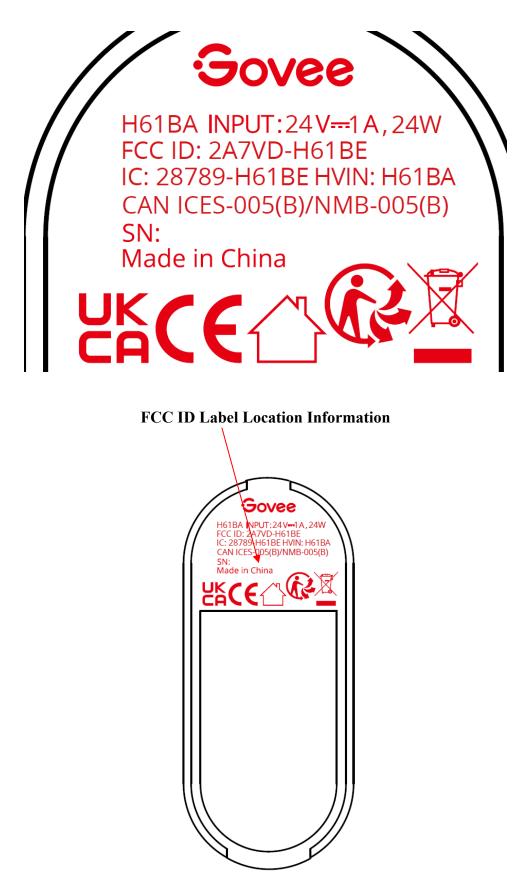

## **Model H61BA**

FCC ID Label

The label shown shall be permanently affixed at a conspicuous location on the device and be readily visible to the user at the time purchase (Labeling requirements per 2.925)