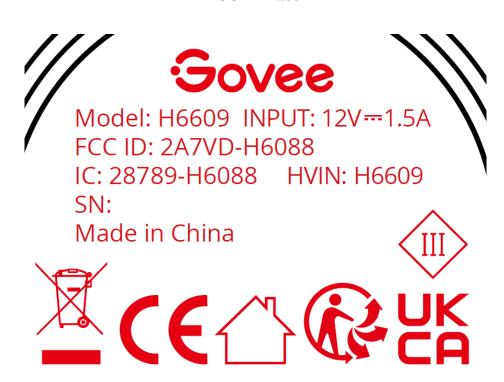

Model: H6609

## **FCC ID Label**

## **FCC ID Label Location Information**

The label shown shall be permanently affixed at a conspicuous location on the device and be readily visible to the user at the time purchase (Labeling requirements per 2.925)