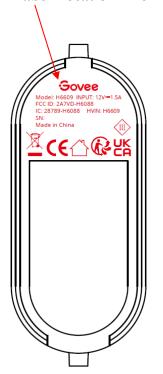

Model: H6609

## **FCC ID Label**

## **FCC ID Label Location Information**

The label shown shall be permanently affixed at a conspicuous location on the device and be readily visible to the user at the time purchase (Labeling requirements per 2.925)

LABEL AND LOCATION Page 2 of 2