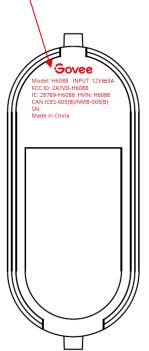

Model: H6088

## **FCC ID Label**

Model: H6088 INPUT: 12V .... 3A

FCC ID: 2A7VD-H6088

IC: 28789-H6088 HVIN: H6088

CAN ICES-005(B)/NMB-005(B)

SN:

Made in China

FCC ID Label Location Information

The label shown shall be permanently affixed at a conspicuous location on the device and be readily visible to the user at the time purchase (Labeling requirements per 2.925)

LABEL AND LOCATION Page 1 of 2