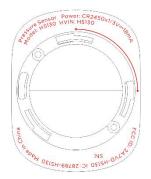

## **Proposed FCC ID Label Format**

<u>Specifications</u>: The label shall be securely affixed to a permanently attached part of the device, in a location where it is visible or easily accessible to the user, and shall not be readily detachable. The label shall be sufficiently durable to remain fully legible and intact on the device in all normal conditions of use throughout the device's expected lifetime.