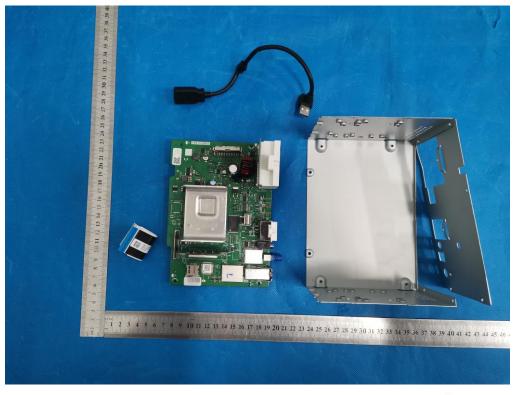

#### INTERNAL VIEW OF EUT (FIGURE 1)

INTERNAL VIEW OF EUT (FIGURE 2)

Any report having not been signed by authorized approver, or having been altered without authorization, or having not been stamped by the "Dedicated Testing/Inspection Stamp" is deemed to be invalid. Copying or excerpting portion of, or altering the content of the report is not permitted without the written authorization of AGC. The test results presented in the report apply only to the tested sample. Any objections to report issued by AGC should be submitted to AGC within 15days after the issuance of the test report. Further enquiry of validity or verification of the test report should be addressed to AGC by agc01@agccert.com.