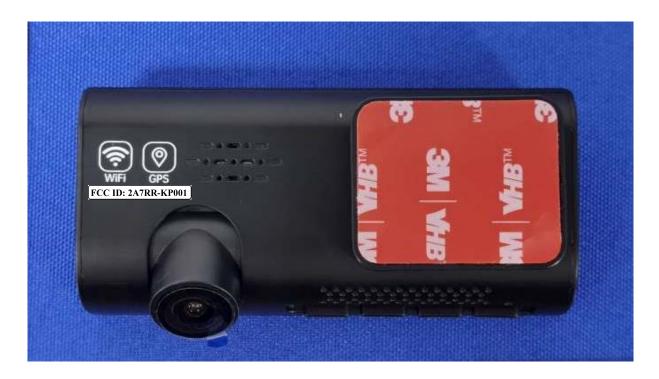

bel and Information

## FCC Label Sample

# FCC ID: 2A7RR-KP001

#### **FCC Label Specifications**

Text is Black in color and is justified. Labels are printed in indelible ink on permanent adhesive backing or silk-screened onto the EUT or shall be affixed at a conspicuous location on the EUT. Where the EUT is constructed in two or more sections connected by wires and marketed together, the above statement is required to be affixed only to the main control unit. When the EUT is so small or for such use that it is not practicable to place the statement on it, the above information shall be placed in a prominent location in the instruction manual or pamphlet supplied to the user or, alternatively, shall be placed on the container in which the device is marketed.

### **FCC Label Location**