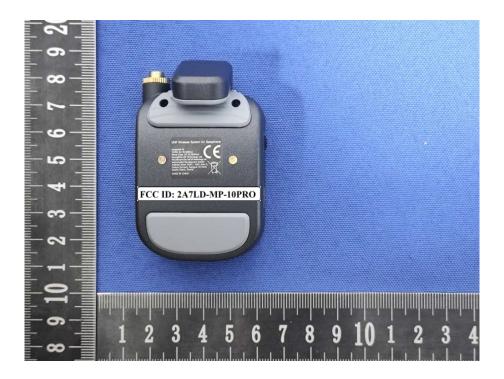

and Information**

## **FCC Label Sample**

FCC ID: 2A7LD-MP-10PRO

## **FCC Label Specifications**

Text is Black in color and is justified. Labels are printed in indelible ink on permanent adhesive backing or silk-screened onto the EUT or shall be affixed at a conspicuous location on the EUT. Where the EUT is constructed in two or more sections connected by wires and marketed together, the above statement is required to be affixed only to the main control unit. When the EUT is so small or for such use that it is not practicable to place the statement on it, the above information shall be placed in a prominent location in the instruction manual or pamphlet supplied to the user or, alternatively, shall be placed on the container in which the device is marketed.

## **FCC Label Location**