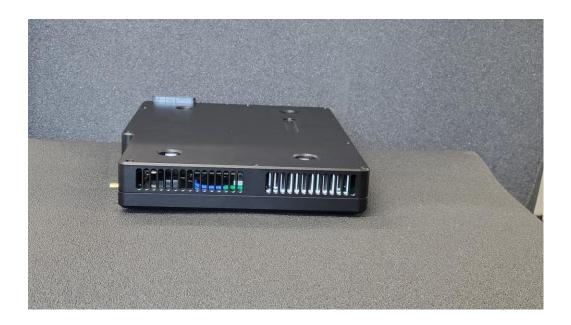

## Appendix: Photo of DUT



Overall View Size: W X D X H = 240mm X 475mm X 312mm

| EXFO | PHOTO ALL VIEW | Model:<br>EXCBTSNR |
|------|----------------|--------------------|
|------|----------------|--------------------|



**Front view** 



Side view Left

| EXFO | PHOTO ALL VIEW | <u>Model:</u><br>EXCBTSNR |
|------|----------------|---------------------------|
|------|----------------|---------------------------|



## Side view Right



Top view

| EXFO | PHOTO ALL VIEW | <u>Model:</u><br>EXCBTSNR |  |
|------|----------------|---------------------------|--|
|------|----------------|---------------------------|--|



## Back view



**Bottom view**