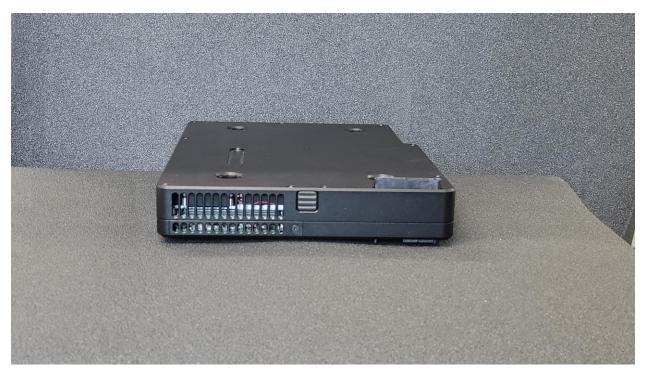

## Appendix: Photo of DUT



Overall View Size: W X D X H = 240mm X 475mm X 312mm

| EXFO | PHOTO ALL VIEW | Model:<br>EXCBTSNR |
|------|----------------|--------------------|
|------|----------------|--------------------|



**Front view** 



Side view Left

| EXFO | PHOTO ALL VIEW | <u>Model:</u><br>EXCBTSNR |
|------|----------------|---------------------------|
|------|----------------|---------------------------|



## Side view Right



Top view

| EXFO | PHOTO ALL VIEW | <u>Model:</u><br>EXCBTSNR |  |
|------|----------------|---------------------------|--|
|------|----------------|---------------------------|--|



## Back view



**Bottom view**