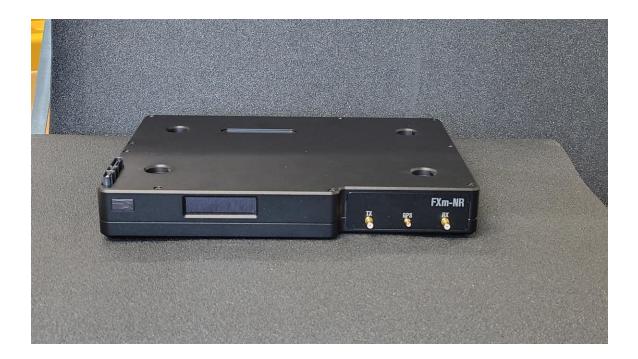

**Front view** 

Side view Left

| EXFO | PHOTO ALL VIEW | <u>Model:</u><br>EXCBTSNR |
|------|----------------|---------------------------|
|------|----------------|---------------------------|