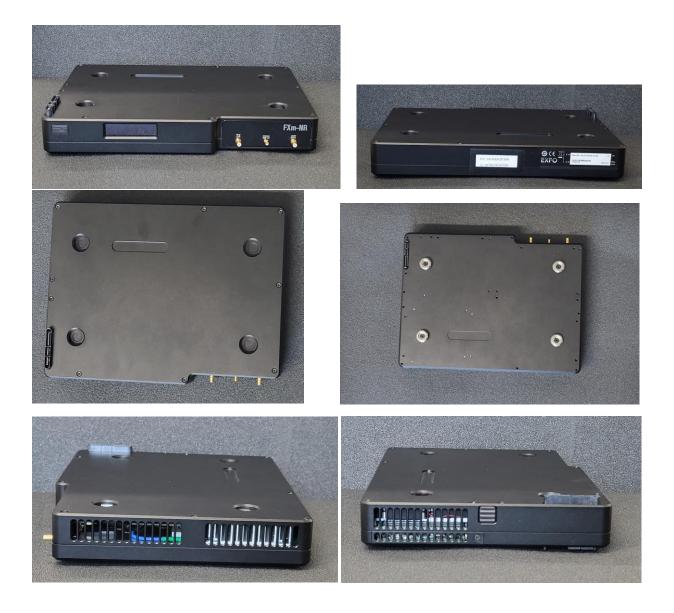

## Appendix: Photo of DUT

Overall View Size: W X D X H = 240mm X 475mm X 312mm

| EXFO | PHOTO ALL VIEW | Model:<br>EXCBTSNR |
|------|----------------|--------------------|
|------|----------------|--------------------|

**Front view** 

Side view Left

| EXFO | PHOTO ALL VIEW | <u>Model:</u><br>EXCBTSNR |
|------|----------------|---------------------------|
|------|----------------|---------------------------|