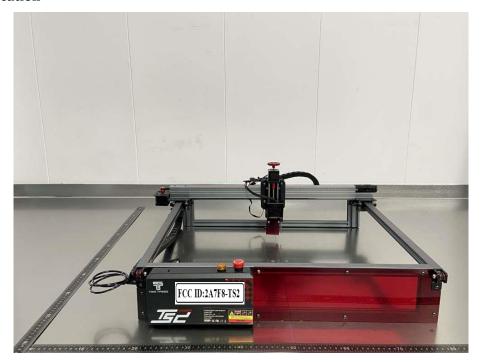

Label and Information**

## **FCC Label Sample**

FCC ID:2A7F8-TS2

## **FCC Label Specifications**

Text is Black in color and is justified. Labels are printed in indelible ink on permanent adhesive backing or silk-screened onto the EUT or shall be affixed at a conspicuous location on the EUT. Where the EUT is constructed in two or more sections connected by wires and marketed together, the above statement is required to be affixed only to the main control unit. When the EUT is so small or for such use that it is not practicable to place the statement on it, the above information shall be placed in a prominent location in the instruction manual or pamphlet supplied to the user or, alternatively, shall be placed on the container in which the device is marketed.

## **FCC Label Location**