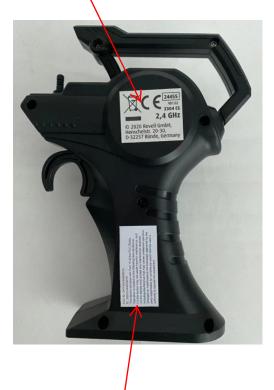

© 2020 Revell GmbH, Henschelstr. 20-30, D-32257 Bünde, Germany

> Label Location (the label will be adhered to the device permanently)

## FCC ID: 2A7EW244555010 IC: 30223-244555010

This device complies with Part 15 of the FCC Rules. Operation is subject to the following two conditions: (1) this device may not cause harmful interference, and (2) this device must accept any interference received, including interference that may cause undesired operation. Changes or modifications not expressly approved by the party responsible for compliance could void the user's authority to operate the equipment.