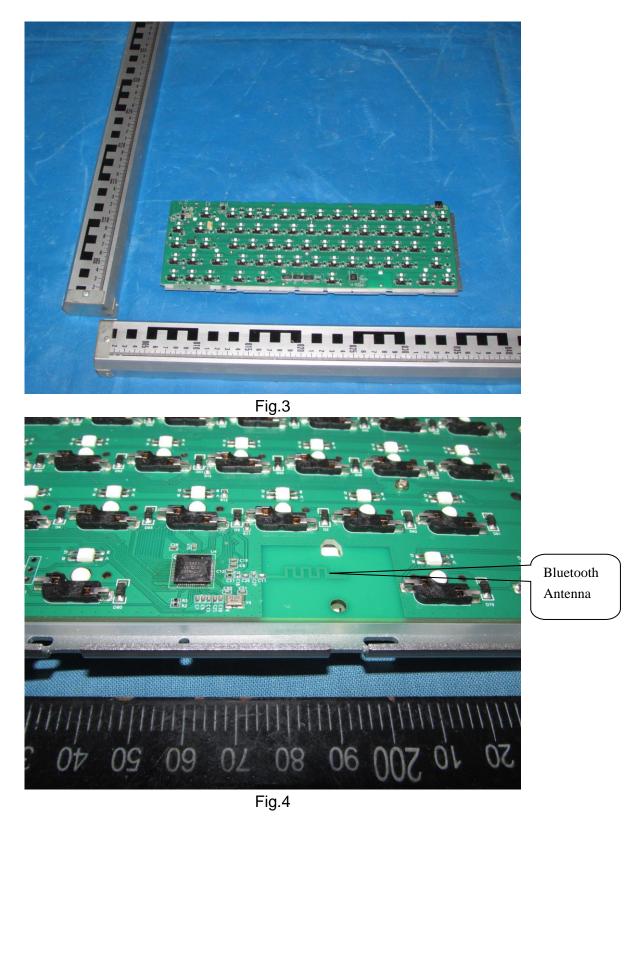

### Shenzhen Tongzhou Testing Co.,Ltd

FCC ID: 2A7D6-D66

This report shall not be reproduced except in full, without the written approval of Shenzhen Tongzhou Testing Co.,Ltd Page 2 of 4