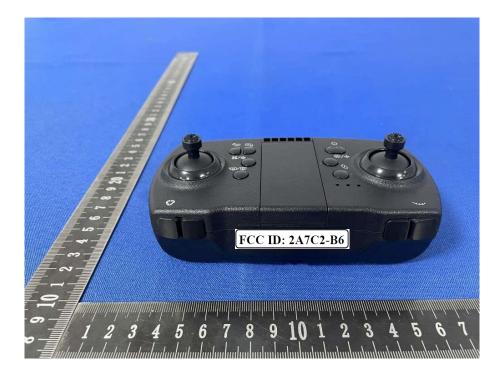

## Annex D. Label and Information

## **FCC Label Sample**



## **FCC Label Specifications**

Text is Black in color and is justified. Labels are printed in indelible ink on permanent adhesive backing or silk-screened onto the EUT or shall be affixed at a conspicuous location on the EUT. Where the EUT is constructed in two or more sections connected by wires and marketed together, the above statement is required to be affixed only to the main control unit. When the EUT is so small or for such use that it is not practicable to place the statement on it, the above information shall be placed in a prominent location in the instruction manual or pamphlet supplied to the user or, alternatively, shall be placed on the container in which the device is marketed.

## **FCC Label Location**