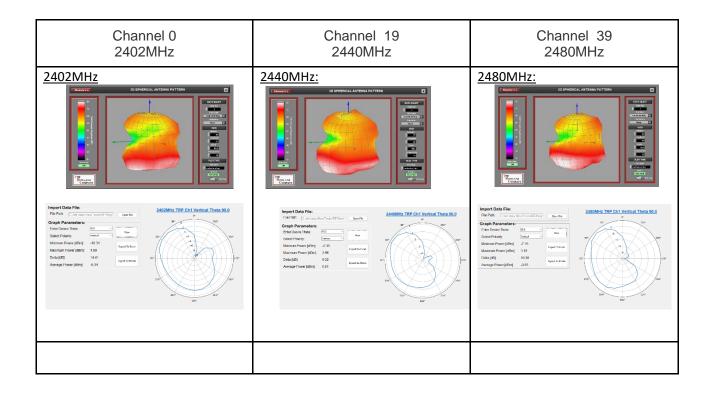

### Antenna specification:

 Company: AradTech
 Product name: WM XTR CAT-M RF module/chip: *Blue NRG-1* Antenna description

| Antenna type            | Monopole               |
|-------------------------|------------------------|
| Antenna manufacturer    | N/A (In-house design)  |
| Antenna dimensions      | 22.8 x 11.5 x 0.3 mm   |
| Frequency range         | 2402MHz to 2480MHz     |
| Modulation              | GFSK                   |
| Antenna gain max (peak) | 0.0dBi                 |
| Cable loss              | N/A                    |
| Connector type          | N/A (direct soldering) |