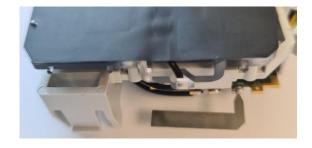

y information of the design itself can remain confidential in either the 'operational description' or 'schematic'.



### **REGULATORY TESTING FROM START** TO CERTIFICATE

### Antenna specification:

 Company: AradTech
 Product name: WM XTR CAT-M RF module/chip: *Blue NRG-1* Antenna description

| Antenna type            | Monopole               |
|-------------------------|------------------------|
| Antenna manufacturer    | N/A (In-house design)  |
| Antenna dimensions      | 22.8 x 11.5 x 0.3 mm   |
| Frequency range         | 2402MHz to 2480MHz     |
| Modulation              | GFSK                   |
| Antenna gain max (peak) | 0.0dBi                 |
| Cable loss              | N/A                    |
| Connector type          | N/A (direct soldering) |

### 5. Antenna layout









# REGULATORY TESTING FROM START TO CERTIFICATE