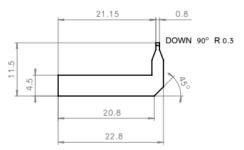

### Antenna specification:

 Company: AradTech
 Product name: WM XTR CAT-M RF module/chip: *Blue NRG-1* Antenna description

| Antenna type            | Monopole               |
|-------------------------|------------------------|
| Antenna manufacturer    | N/A (In-house design)  |
| Antenna dimensions      | 22.8 x 11.5 x 0.3 mm   |
| Frequency range         | 2402MHz to 2480MHz     |
| Modulation              | GFSK                   |
| Antenna gain max (peak) | 0.0dBi                 |
| Cable loss              | N/A                    |
| Connector type          | N/A (direct soldering) |