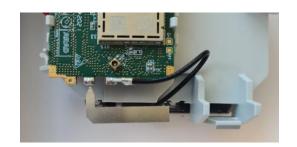

ary information of the design itself can remain confidential in either the 'operational description' or 'schematic'.



### **REGULATORY TESTING FROM START** TO CERTIFICATE

### Antenna specification:

 Company: AradTech
 Product name: WM XTR CAT-M RF module/chip: *Blue NRG-1* Antenna description

| Antenna type            | Monopole               |
|-------------------------|------------------------|
| Antenna manufacturer    | N/A (In-house design)  |
| Antenna dimensions      | 22.8 x 11.5 x 0.3 mm   |
| Frequency range         | 2402MHz to 2480MHz     |
| Modulation              | GFSK                   |
| Antenna gain max (peak) | 0.0dBi                 |
| Cable loss              | N/A                    |
| Connector type          | N/A (direct soldering) |

### 5. Antenna layout









# REGULATORY TESTING FROM START TO CERTIFICATE