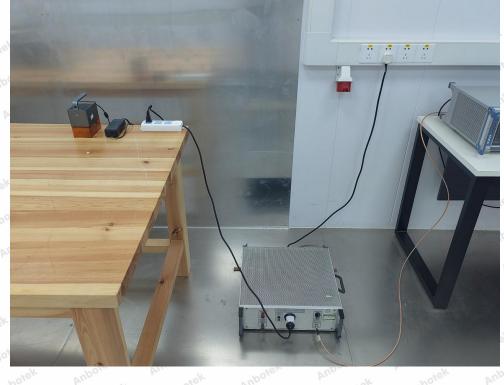

## FCC ID: 2A79Y-Z4 Test Setup Photograph

Photo of Conducted Emission Measurement

Photo of Radiation Emission Test