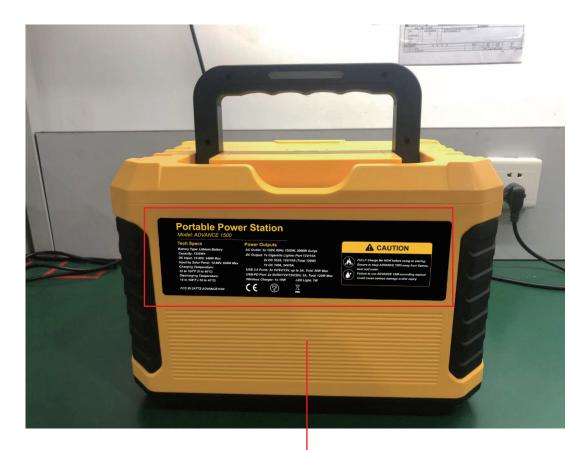

Label location

Model: ADVANCE1500

## **Tech Specs**

Battery Type: Lithium Battery
Capacity: 1328Wh
DC Input: 12-60V, 240W Max
Input by Solar Panel: 12-60V, 600W Max
Charging Temperature:
32 to 104°F (0 to 40°C)
Discharging Temperature:
14 to 104°F (-10 to 40°C)

FCC ID:2A77Z-ADVANCE1500

## **Power Outputs**

AC Outlet: 3x 120V, 60Hz 1500W, 3000W Surge DC Output: 1x Cigarette Lighter Port 12V/10A 2x DC 5525, 12V/10A (Total 120W) 1x DC 7406, 24V/5A

USB 3.0 Ports: 2x 5V/9V/12V, up to 3A, Total 36W Max USB-PD Port: 2x 5V/9V/12V/15V/20V, 3A, Total 120W Max Wireless Charger: 1x 10W LED Light: 1W

## **A** CAUTION

FULLY Charge Me NOW before using or storing. Ensure to keep ADVANCE 1500 away from flames, heat and water.

Failure to use ADVANCE 1500 according manual could cause serious damage and/or injury.