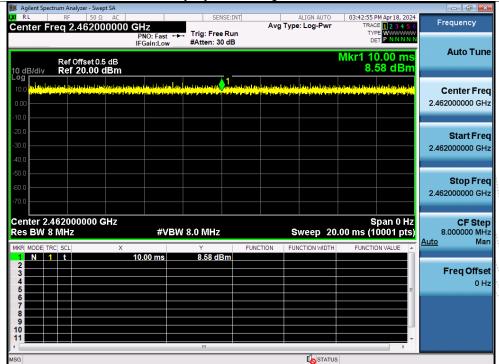

No.: BCTC/RF-EMC-005 Page: 72 of 80 / / / / Edition: B.2







No.: BCTC/RF-EMC-005 Page: 73 of 80 / / / / Edition: B.2







No.: BCTC/RF-EMC-005 Page: 74 of 80 / / / Edition: B.2





No.: BCTC/RF-EMC-005 Page: 75 of 80 / / / / Edition: B.2



# 14. Antenna Requirement

### 14.1 Limit

15.203 requirement: For intentional device, according to 15.203: an intentional radiator shall be designed to ensure that no antenna other than that furnished by the responsible party shall be used with the device.

## 14.2 Test Result

The EUT antenna is Internal antenna, fulfill the requirement of this section.



No.: BCTC/RF-EMC-005



## 15. EUT Photographs

## **EUT Photo 1**



## **EUT Photo 2**



NOTE: Appendix-Photographs Of EUT Constructional Details.

No.: BCTC/RF-EMC-005 Page: 77 of 80 //