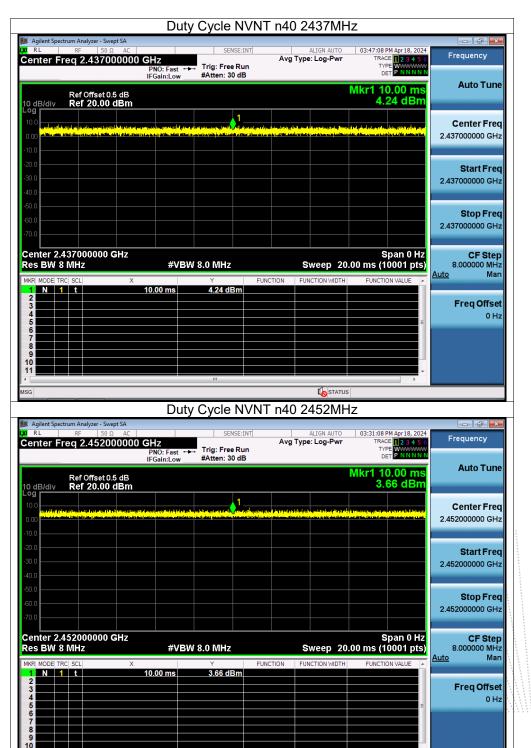

No.: BCTC/RF-EMC-005 Page: 72 of 80 / / / / Edition: B.2







No.: BCTC/RF-EMC-005 Page: 73 of 80 / / / / Edition: B.2







No.: BCTC/RF-EMC-005 Page: 74 of 80 / / / Edition: B.2





No.: BCTC/RF-EMC-005 Page: 75 of 80 / / / / Edition: B.2



# 14. Antenna Requirement

### 14.1 Limit

15.203 requirement: For intentional device, according to 15.203: an intentional radiator shall be designed to ensure that no antenna other than that furnished by the responsible party shall be used with the device.

## 14.2 Test Result

The EUT antenna is Internal antenna, fulfill the requirement of this section.



No.: BCTC/RF-EMC-005



## 15. EUT Photographs

## **EUT Photo 1**



## **EUT Photo 2**



NOTE: Appendix-Photographs Of EUT Constructional Details.

No.: BCTC/RF-EMC-005 Page: 77 of 80 // /Edition: B.2



# 16. EUT Test Setup Photographs

## **Conducted Emissions Photo**



### **Radiated Measurement Photos**



No.: BCTC/RF-EMC-005 Page: 78 of 80 // Edition: B.2







No