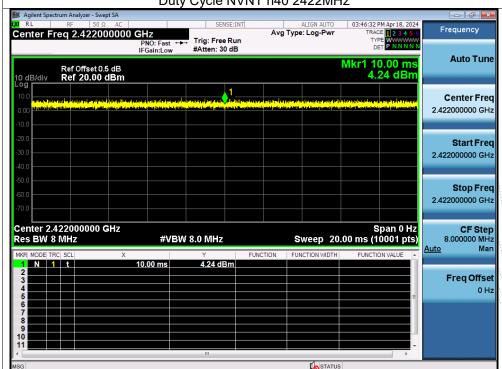

No.: BCTC/RF-EMC-005 Page: 72 of 80 / / / / Edition: B.2







No.: BCTC/RF-EMC-005 Page: 73 of 80 / / / / Edition: B.2







No.: BCTC/RF-EMC-005 Page: 74 of 80 / / / Edition: B.2





No.: BCTC/RF-EMC-005 Page: 75 of 80 / / / / Edition: B.2



# 14. Antenna Requirement

### 14.1 Limit

15.203 requirement: For intentional device, according to 15.203: an intentional radiator shall be designed to ensure that no antenna other than that furnished by the responsible party shall be used with the device.

## 14.2 Test Result

The EUT antenna is Internal antenna, fulfill the requirement of this section.



No.: BCTC/RF-EMC-005



## 15. EUT Photographs

## **EUT Photo 1**



## **EUT Photo 2**



NOTE: Appendix-Photographs Of EUT Constructional Details.

No.: BCTC/RF-EMC-005 Page: 77 of 80 // /Edition: B.2



# 16. EUT Test Setup Photographs

## **Conducted Emissions Photo**



### **Radiated Measurement Photos**



N