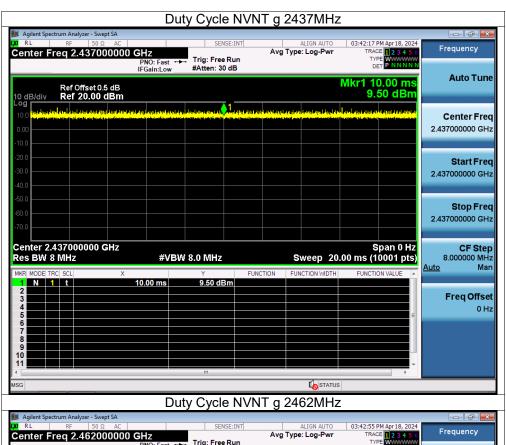

No.: BCTC/RF-EMC-005 Page: 72 of 80 / / / / Edition: B.2







No.: BCTC/RF-EMC-005 Page: 73 of 80 / / / / Edition: B.2







No.: BCTC/RF-EMC-005 Page: 74 of 80 / / / Edition: B.2





No.: BCTC/RF-EMC-005 Page: 75 of 80 / / / / Edition: B.2



# 14. Antenna Requirement

### 14.1 Limit

15.203 requirement: For intentional device, according to 15.203: an intentional radiator shall be designed to ensure that no antenna other than that furnished by the responsible party shall be used with the device.

## 14.2 Test Result

The EUT antenna is Internal antenna, fulfill the requirement of this section.



No.: BCTC/RF-EMC-005



## 15. EUT Photographs

## **EUT Photo 1**



## **EUT Photo 2**



NOTE: Appendix-Photographs Of EUT Constructional Details.

No.: BCTC/RF-EMC-005 Page: 77 of 80