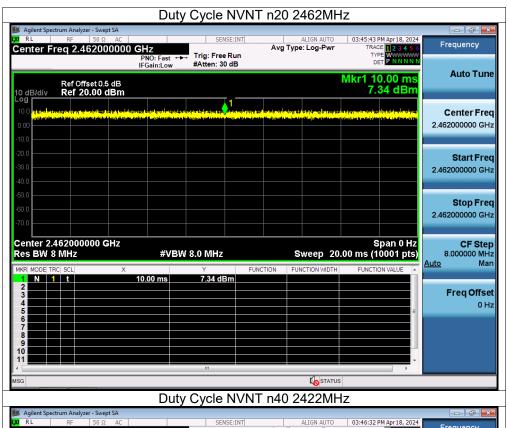

No.: BCTC/RF-EMC-005 Page: 72 of 80 / / / / Edition: B.2







No.: BCTC/RF-EMC-005 Page: 73 of 80 / / / / Edition: B.2







No.: BCTC/RF-EMC-005 Page: 74 of 80 / / / Edition: B.2





No.: BCTC/RF-EMC-005 Page: 75 of 80 / / / / Edition: B.2



# 14. Antenna Requirement

### 14.1 Limit

15.203 requirement: For intentional device, according to 15.203: an intentional radiator shall be designed to ensure that no antenna other than that furnished by the responsible party shall be used with the device.

## 14.2 Test Result

The EUT antenna is Internal antenna, fulfill the requirement of this section.



No.: BCTC/RF-EMC-005



## 15. EUT Photographs

## **EUT Photo 1**



## **EUT Photo 2**



NOTE: Appendix-Photographs Of EUT Constructional Details.

No.: BCTC/RF-EMC-005 Page: 77 of 80 // /Edition: B.2



# 16. EUT Test Setup Photographs

## **Conducted Emissions Photo**



### **Radiated Measurement Photos**