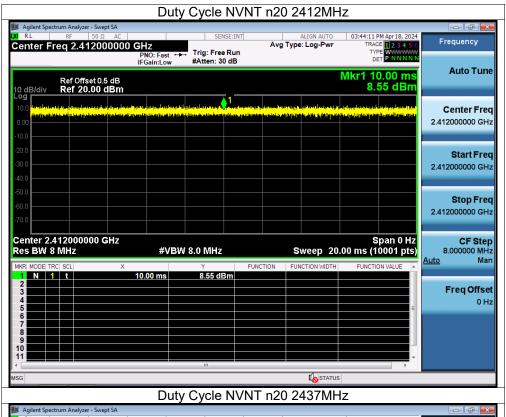

No.: BCTC/RF-EMC-005 Page: 72 of 80 / / / / Edition: B.2







No.: BCTC/RF-EMC-005 Page: 73 of 80 / / / / Edition: B.2







No.: BCTC/RF-EMC-005 Page: 74 of 80 / / / Edition: B.2





No.: BCTC/RF-EMC-005 Page: 75 of 80 / / / / Edition: B.2



# 14. Antenna Requirement

### 14.1 Limit

15.203 requirement: For intentional device, according to 15.203: an intentional radiator shall be designed to ensure that no antenna other than that furnished by the responsible party shall be used with the device.

## 14.2 Test Result

The EUT antenna is Internal antenna, fulfill the requirement of this section.



No.: BCTC/RF-EMC-005



## 15. EUT Photographs

## **EUT Photo 1**



## **EUT Photo 2**



NOTE: Appendix-Photographs Of EUT Constructional Details.

No.: BCTC/RF-EMC-005 Page: 77 of 80 // /Edition: B.2



# 16. EUT Test Setup Photographs

## **Condu