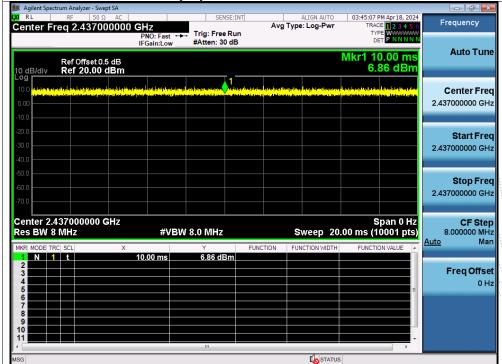

No.: BCTC/RF-EMC-005 Page: 72 of 80 / / / / Edition: B.2







No.: BCTC/RF-EMC-005 Page: 73 of 80 / / / / Edition: B.2







No.: BCTC/RF-EMC-005 Page: 74 of 80 / / / Edition: B.2





No.: BCTC/RF-EMC-005 Page: 75 of 80 / / / / Edition: B.2



# 14. Antenna Requirement

### 14.1 Limit

15.203 requirement: For intentional device, according to 15.203: an intentional radiator shall be designed to ensure that no antenna other than that furnished by the responsible party shall be used with the device.

## 14.2 Test Result

The EUT antenna is Internal antenna, fulfill the requirement of this section.



No.: BCTC/RF-EMC-005



## 15. EUT Photographs

## **EUT Photo 1**



## **EUT Photo 2**



NOTE: Appendix-Photographs Of EUT Constructional Details.

No.: BCTC/RF-EMC-005 Page: 77 of 80 // /Edition: B.2



# 16. EUT Test Setup Photographs

## **Conduct