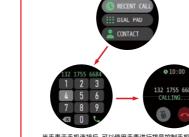

### Smart Watch Features

when using the call function, Make sure the connection

# 手表功能简介

在使用通话功能时,在使用通话功能时,

需要确保手表与手机的连接状态稳定。

手表功能简介

手表功能简介