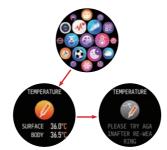

## Smart Watch Features

Enter body temperature mode and The temperature was measured every day