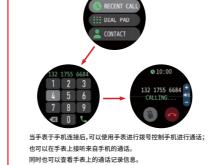

ns

your phone on your Smart Bracelet without taping. Just turn

equipment collection facility. For more information, please contact your local electronic

household waste, the Smart Bracelet unit is considered electronic

Please kindly be aware that it is the consumer's responsibility to properly dispose and recycle Smart Bracelet and accompanying

# equipment waste management authority or the retailer where



USER MANUAL

# 手表客户端下载

扫描下方二维码下载并安装手表客户端。



使用配备的磁吸充电器吸附到手表背面的金属触点,充电器 另一端接入USB充电头或者电脑USB接口即可。



手表充电与激活

切换至「设备」页面,点击「绑定设

接,在客户端数据页面下拉可以同步数据。

# 连接手表

# 打开手机客户端设置个人信息



# 在手表设置菜单—关于界面,将显示手表MAC地址,可以通过 设备列表中的MAC地址来确定你的设备;

手表绑定成功后,今后每次打开客户端,手表会自动与手机连









# 手表操作指导





# 手表功能简介





进行测试每天都测量温度

























# 手表功能简介





在使用通话功能时,在使用通话功能时,

需要确保手表与手机的连接状态稳定。







手表功能简介















手表功能简介





















# 手表功能简介













# 手表功能简介













# 血压数值为什么跟血压计有偏差?











### (需要在手机设置中找到通知设置,开启微信、QQ、电话、短信、 分支流动;血管紧张感增加,将使上下血压测量值偏差会更大。 手机客户端的通知开关)



### 3.打开手环客户端的辅助功能设置 (在手机设置中找到辅助功能,打开手环客户端的辅助功能设置)

表将无法接收推送。

常见问题与解答



# 

(需要在手机设置中找到通知设置,开启微信、QQ、电话、短信、

2.确认消息在手机通知栏都可以正常显示,手表消息推送是通

为什么不能佩戴手表洗热水澡?

降下来后又会重新凝结成液相的水滴,容易造成手表内部线路 短路,损伤手表电路板,进而损坏手表。

为什么手表接收不到消息推送? 手表和血压计测量数值出现的偏差是由多种因素决定的,血压 安卓手机设置: 计测量部位是在肱动脉,手表测量部位是在微动脉的两个主要 1.确认在手机客户端开启了消息推送的开关 支,正常情况下主动脉血压测量值和微动脉血压测量值会相 过读取手机通知栏消息进行推送;若手机通知栏没有消息,手





常见问题与解答









脉里流动的是离心方向的血液,血压计测量时绑带使你的肘正 中以下部位处于受压状态,暂时血液无法顺畅的向下面的动脉

差三到四十;如果你使用手表和血压计同时进行测量,由于动

This device complies with part 15 of the FCC Rules. Operation is subject to the following two conditions: (1) this device may n