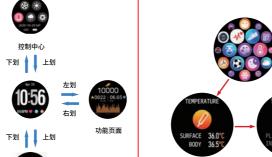

## Smart Watch Features

Enter body temperature mode and The temperature was measured every day

### Smart Watch Features

when using the call function, Make sure the connection

# Smart Watch Features

# Smart Watch Features

Smart Watch Features