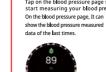

# 血压数值为什么跟血压计有偏差?

# 

(需要在手机设置中找到通知设置,开启微信、QQ、电话、短信、

2.确认消息在手机通知栏都可以正常显示,手表消息推送是通

为什么不能佩戴手表洗热水澡?

降下来后又会重新凝结成液相的水滴,容易造成手表内部线路 短路,损伤手表电路板,进而损坏手表。

为什么手表接收不到消息推送? 手表和血压计测量数值出现的偏差是由多种因素决定的,血压 安卓手机设置: 计测量部位是在肱动脉,手表测量部位是在微动脉的两个主要 1.确认在手机客户端开启了消息推送的开关 支,正常情况下主动脉血压测量值和微动脉血压测量值会相 过读取手机通知栏消息进行推送;若手机通知栏没有消息,手

常见问题与解答

脉里流动的是离心方向的血液,血压计测量时绑带使你的肘正 中以下部位处于受压状态,暂时血液无法顺畅的向下面的动脉

差三到四十;如果你使用手表和血压计同时进行测量,由于动

This device complies with part 15 of the FCC Rules. Operation is subject to the following two conditions: (1) this device may not cause harmful interference, and (2) this device must accept any interference received, including interference that may cause undesired operation. Any changes or modifications not expressly approved by the party responsible for compliance could void the user's authority to operate the equipment.