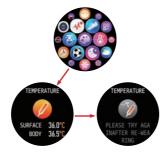

## Smart Watch Features

Enter body temperature mode and The temperature was measured every day