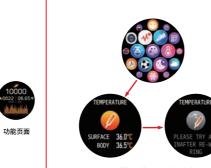

## Smart Watch Features

Enter body temperature mode and The temperature was measured every day

# 手表功能简介

进行测试每天都测量温度