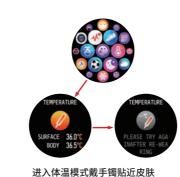

## Smart Watch Features

Enter body temperature mode and The temperature was measured every day

# 手表功能简介

进行测试每天都测量温度