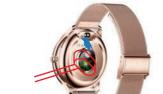

### Charging and Active

To charge your device, plug the charging cable into the

The MAC address on the "Setting"-"About" page could help

you identify your device on the scanning list.

# 在手表设置菜单—关于界面,将显示手表MAC地址,可以通过 设备列表中的MAC地址来确定你的设备;

手表绑定成功后,今后每次打开客户端,手表会自动与手机连