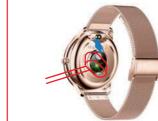

### Charging and Active

To charge your device, plug the charging cable into the

The MAC address on the "Setting"-"About" page could help

you identify your device on the scanning list.