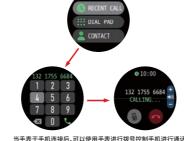

ions

your phone on your Smart Bracelet without taping. Just turn

equipment collection facility. For more information, please contact your local electronic

household waste, the Smart Bracelet unit is considered electronic

Please kindly be aware that it is the consumer's responsibility to properly dispose and recycle Smart Bracelet and accompanying

# equipment waste management authority or the retailer where



USER MANUAL

# 手表客户端下载

扫描下方二维码下载并安装手表客户端。



使用配备的磁吸充电器吸附到手表背面的金属触点,充电器 另一端接入USB充电头或者电脑USB接口即可。



手表充电与激活

切换至「设备」页面,点击「绑定设

接,在客户端数据页面下拉可以同步数据。

# 连接手表

# 打开手机客户端设置个人信息



# 在手表设置菜单—关于界面,将显示手表MAC地址,可以通过 设备列表中的MAC地址来确定你的设备;

手表绑定成功后,今后每次打开客户端,手表会自动与手机连









# 手表操作指导





# 手表功能简介





进行测试每天都测量温度

























# 手表功能简介





在使用通话功能时,在使用通话功能时,

需要确保手表与手机的连接状态稳定。







手表功能简介















手表功能简介





















# 手表功能简介













# 手表功能简介













# 血压数值为什么跟血压计有偏差?











### (需要在手机设置中找到通知设置,开启微信、QQ、电话、短信、 分支流动;血管紧张感增加,将使上下血压测量值偏差会更大。 手机客户端的通知开关)



### 3.打开手环客户端的辅助功能设置 (在手机设置中找到辅助功能,打开手环客户端的辅助功能设置)

表将无法接收推送。

常见问题与解答



# 

(需要在手机设置中找到通知设置,开启微信、QQ、电话、短信、

2.确认消息在手机通知栏都可以正常显示,手表消息推送是通

为什么不能佩戴手表洗热水澡?

降下来后又会重新凝结成液相的水滴,容易造成手表内部线路 短路,损伤手表电路板,进而损坏手表。

为什么手表接收不到消息推送? 手表和血压计测量数值出现的偏差是由多种因素决定的,血压 安卓手机设置: 计测量部位是在肱动脉,手表测量部位是在微动脉的两个主要 1.确认在手机客户端开启了消息推送的开关 支,正常情况下主动脉血压测量值和微动脉血压测量值会相 过读取手机通知栏消息进行推送;若手机通知栏没有消息,手





常见问题与解答









脉里流动的是离心方向的血液,血压计测量时绑带使你的肘正 中以下部位处于受压状态,暂时血液无法顺畅的向下面的动脉

差三到四十;如果你使用手表和血压计同时进行测量,由于动

This device complies with part 15 of the FCC Rules. Operation is subject to the following two conditions: (1) this device may