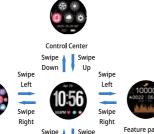

### Downloading the App



### Scan the following QR code, download and install the App.

adapter or USB port on your computer.



Scan QR Code and Download

### Charging and Active

To charge your device, plug the charging cable into the



The MAC address on the "Setting"-"About" page could help





you identify your device on the scanning list.





### Use the Touch Screen





wear a bracelet



Close to the skin for testing

## Smart Watch Features



Enter body temperature mode and The temperature was measured every day



### Smart Watch Features



when using the call function, Make sure the connection

# Smart Watch Features



















# Smart Watch Features













Smart Watch Features







# Smart Watch Features















### Getting to Know Your Device

### .Using in Wet Conditions Your device is water-resistant, which means it is rain-proof and splash-proof and can stand up to even the sweatiest workout. on't hurt the device, wearing it 24/7 does not give your skin

With Quick View you can check the time or the message form

your wrist towards you and the time screen will appear for a

nance to breathe. Whenever you get your brac