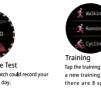

### Smart Watch Features

when using the call function, Make sure the connection

# 手表功能简介

在使用通话功能时,在使用通话功能时,

需要确保手表与手机的连接状态稳定。

手表功能简介

手表功能简介