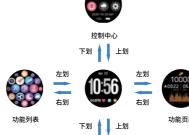

# 手表操作指导

# 手表功能简介

进行测试每天都测量温度

# 手表功能简介

在使用通话功能时,在使用通话功能时,

需要确保手表与手机的连接状态稳定。

手表功能简介

手表功能简介