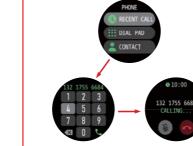

### Smart Watch Features

when using the call function, Make sure the connection

# 手表功能简介

在使用通话功能时,在使用通话功能时,

需要确保手表与手机的连接状态稳定。

手表功能简介

手表功能简介