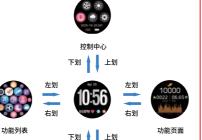

# 手表操作指导

# 手表功能简介

进行测试每天都测量温度

# 手表功能简介

在使用通话功能时,在使用通话功能时,

需要确保手表与手机的连接状态稳定。

手表功能简介

手表功能简介