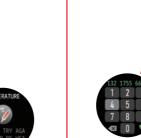

### Smart Watch Features

when using the call function, Make sure the connection

# 手表功能简介

在使用通话功能时,在使用通话功能时,

需要确保手表与手机的连接状态稳定。

手表功能简介

手表功能简介