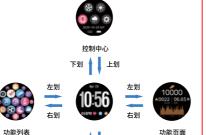

# 手表操作指导

# 手表功能简介

进行测试每天都测量温度

# 手表功能简介

在使用通话功能时,在使用通话功能时,

需要确保手表与手机的连接状态稳定。

手表功能简介

手表功能简介