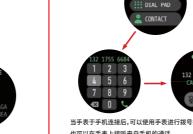

### Smart Watch Features

when using the call function, Make sure the connection

# 手表功能简介

在使用通话功能时,在使用通话功能时,

需要确保手表与手机的连接状态稳定。

手表功能简介

手表功能简介