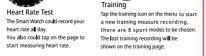

## Smart Watch Features

Enter body temperature mode and The temperature was measured every day

### Smart Watch Features

when using the call function, Make sure the connection

# 手表功能简介

进行测试每天都测量温度

# 手表功能简介

在使用通话功能时,在使用通话功能时,

需要确保手表与手机的连接状态稳定。

手表功能简介

手表功能简介