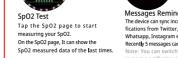

### Downloading the App



### Scan the following QR code, download and install the App.

adapter or USB port on your computer.



Scan QR Code and Download

### Charging and Active

To charge your device, plug the charging cable into the



The MAC address on the "Setting"-"About" page could help





you identify your device on the scanning list.





### Use the Touch Screen





wear a bracelet



Close to the skin for testing

## Smart Watch Features



Enter body temperature mode and The temperature was measured every day



### Smart Watch Features



when using the call function, Make sure the connection

# Smart Watch Features



















# Smart Watch Features













Smart Watch Features







# Smart Watch Features















### Getting to Know Your Device

### .Using in Wet Conditions Your device is water-resistant, which means it is rain-proof and splash-proof and can stand up to even the sweatiest workout. on't hurt the device, wearing it 24/7 does not give your skin

With Quick View you can check the time or the message form

your wrist towards you and the time screen will appear for a

nance to breathe. Whenever you get your bracelet wet, dry

you bought the product.

Operating temperature: 14°F to 122°F (-10°C to 50°C) Non-operating temperature: -4°F to 140°F (-20°C to 60°C)

Fits a wrist between 5.5 and 7.7 inches in circumference.

waste and should be disposed of at your local electronic

### General