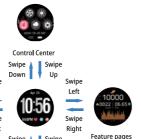

### Downloading the App



### Scan the following QR code, download and install the App.

adapter or USB port on your computer.



Scan QR Code and Download

### Charging and Active

To charge your device, plug the charging cable into the



The MAC address on the "Setting"-"About" page could help





you identify your device on the scanning list.





### Use the Touch Screen





wear a bracelet



Close to the skin for testing

## Smart Watch Features



Enter body temperature mode and The temperature was measured every day



### Smart Watch Features



when using the call function, Make sure the connection

# Smart Watch Features



















# Smart Watch Features













Smart Watch Features







# Smart Watch Features















### Getting to Know Your Device

### .Using in Wet Conditions Your device is water-resistant, which means it is rain-proof and splash-proof and can stand up to even the sweatiest workout. on't hurt the device, wearing it 24/7 does not give your skin

With Quick View you can check the time or the message form

your wrist towards you and the time screen will appear for a

nance to breathe. Whenever you get your bracel