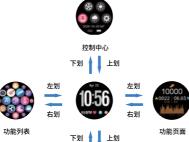

# 手表操作指导

# 手表功能简介

进行测试每天都测量温度

# 手表功能简介

在使用通话功能时,在使用通话功能时,

需要确保手表与手机的连接状态稳定。

手表功能简介

手表功能简介