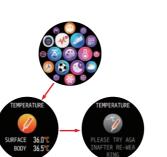

## Smart Watch Features

Enter body temperature mode and The temperature was measured every day