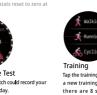

## Smart Watch Features

Enter body temperature mode and The temperature was measured every day

# 手表功能简介

进行测试每天都测量温度