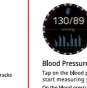

### Downloading the App



### Scan the following QR code, download and install the App.

adapter or USB port on your computer.



Scan QR Code and Download

### Charging and Active

To charge your device, plug the charging cable into the



The MAC address on the "Setting"-"About" page could help





you identify your device on the scanning list.





### Use the Touch Screen





wear a bracelet



Close to the skin for testing

## Smart Watch Features



Enter body temperature mode and The temperature was measured every day



### Smart Watch Features



when using the call function, Make sure the connection

# Smart Watch Features



















# Smart Watch Features













Smart Watch Features







# Smart Watch Features















### Getting to Know Your Device

### .Using in Wet Conditions Your device is water-resistant, which means it is rain-proof and splash-proof and can stand up to even the sweatiest workout. on't hurt the device, wearing it 24/7 does not give your skin

With Quick View you can check the time or the message form

your wrist towards you and the time screen will appear for a

nance to breathe. Whenever you get your bracelet wet, dry

you bought the product.

Operating temperature: 14°F to 122°F (-10°C to 50°C) Non-operating temperature: -4°F to 140°F (-20°C to 60°C)

Fits a wrist between 5.5 and 7.7 inches in circumference.

waste and should be disposed of at your local electronic

### General Info & Specifications

yo