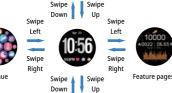

### Downloading the App



### Scan the following QR code, download and install the App.

adapter or USB port on your computer.



Scan QR Code and Download

### Charging and Active

To charge your device, plug the charging cable into the



The MAC address on the "Setting"-"About" page could help





you identify your device on the scanning list.





### Use the Touch Screen





wear a bracelet



Close to the skin for testing

## Smart Watch Features



Enter body temperature mode and The temperature was measured every day



### Smart Watch Features



when using the call function, Make sure the connection

# Smart Watch Features



















# Smart Watch Features













Smart Watch Features







# Smart Watch Features















### Getting to Know Your Device

### .Using in Wet Conditions Your device is water-resistant, which means it is rain-proof and splash-proof and can stand up to even the sweatiest workout. on't hurt the device, wearing it 24/7 does not give your skin

With Quick View you can check the time or the message form

your wrist towards you and the time screen will appear for a

nance to breathe