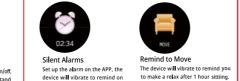

With Quick View you can check the time or the message form

your wrist towards you and the time screen will appear for a

nance to breathe. Whenever you get your bracelet wet, dry

you bought the product.

Operating temperature: 14°F to 122°F (-10°C to 50°C) Non-operating temperature: -4°F to 140°F (-20°C to 60°C)