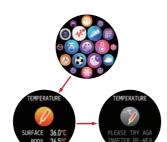

## Smart Watch Features

Enter body temperature mode and The temperature was measured every day