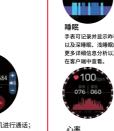

# 血压数值为什么跟血压计有偏差?

# 

(需要在手机设置中找到通知设置,开启微信、QQ、电话、短信、

2.确认消息在手机通知栏都可以正常显示,手表消息推送是通

为什么不能佩戴手表洗热水澡?

降下来后又会重新凝结成液相的水滴,容易造成手表内部线路 短路,损伤手表电路板,进而损坏手表。

为什么手表接收不到消息推送? 手表和血压计测量数值出现的偏差是由多种因素决定的,血压 安卓手机设置: 计测量部位是在肱动脉,手表测量部位是在微动脉的两个主要 1.确认在手机客户端开启了消息推送的开关 支,正常情况下主动脉血压测量值和微动脉血压测量值会相 过读取手机通知栏消息进行推送;若手机通知栏没有消息,手

常见问题与解答

脉里流动的是离心方向的血液,血压计测量时绑带使你的肘正 中以下部位处于受压状态,暂时血液无法顺畅的向下面的动脉

差三到四十;如果你使用手表和血压计同时进行测量,由于动

This device complies with part 15 of the FCC Rules. Operation is subject to the following two conditions: (1) this device may not cause harmful interference, and (2) this device must accept any interference received, including interference that may cause undesired operation. Any changes or modifications not expressly approved by the party responsible for compliance could void the user's authority to operate the equipment.