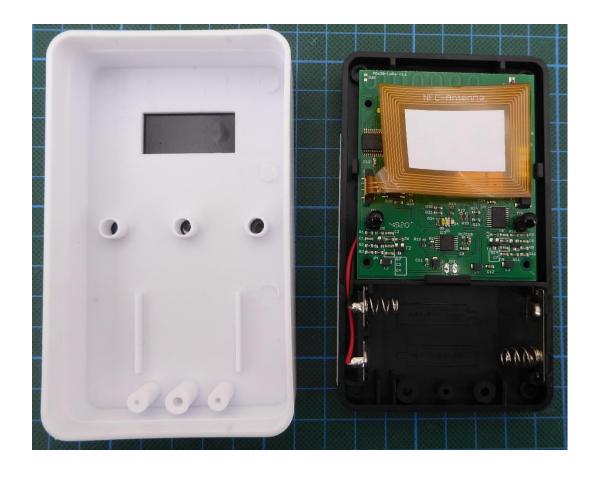

#### 1.1 IR receiver

Receiver opened

 Examiner:
 Bernward ROHDE
 Revision:
 00

 Date of issue:
 16.01.2023
 Order Number:
 21-111971
 page 1 of 5

Receiver PCB Top view1

 Examiner:
 Bernward ROHDE
 Revision:
 00