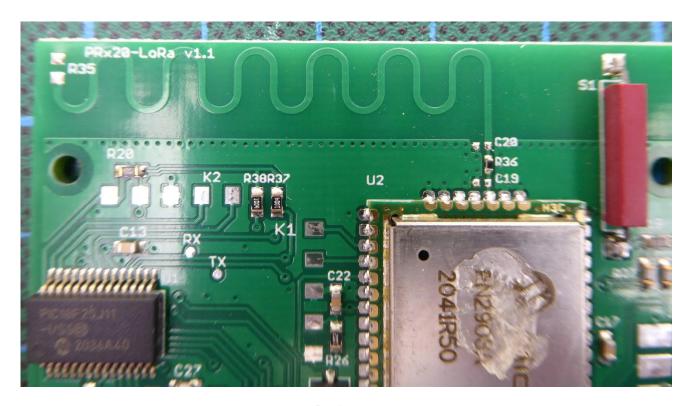

Radio part Detail view

 Examiner:
 Bernward ROHDE
 Revision:
 00

 Date of issue:
 16.01.2023
 Order Number:
 21-111971
 page 4 of 5

Receiver PCB Bottom view

 Examiner:
 Bernward ROHDE
 Revision:
 00

 Date of issue:
 16.01.2023
 Order Number:
 21-111971
 page 5 of 5