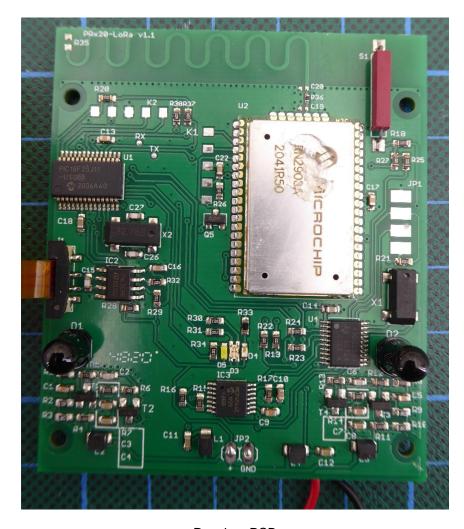

 Date of issue:
 16.01.2023
 Order Number:
 21-111971
 page 2 of 5

Receiver PCB
Top view2
Integrated LoRA-WAN not yet finally labelled

 Examiner:
 Bernward ROHDE
 Revision:
 00

 Date of issue:
 16.01.2023
 Order Number:
 21-111971
 page 3 of 5