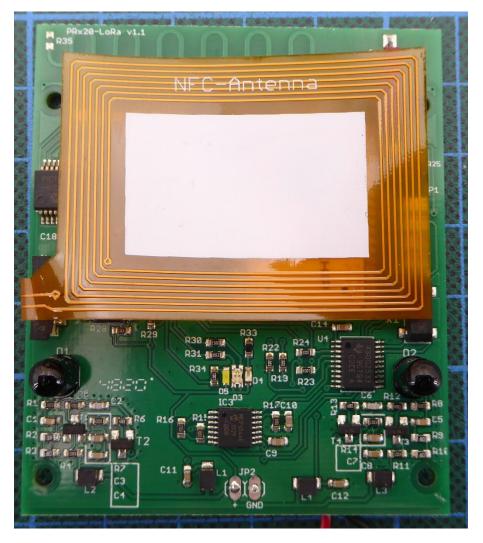

 Date of issue:
 16.01.2023
 Order Number:
 21-111971
 page 2 of 5

Receiver PCB
Top view2
Integrated LoRA-WAN not yet finally labelled

 Examiner:
 Bernward ROHDE
 Revision:
 00

 Date of issue:
 16.01.2023
 Order Number:
 21-111971
 page 3 of 5