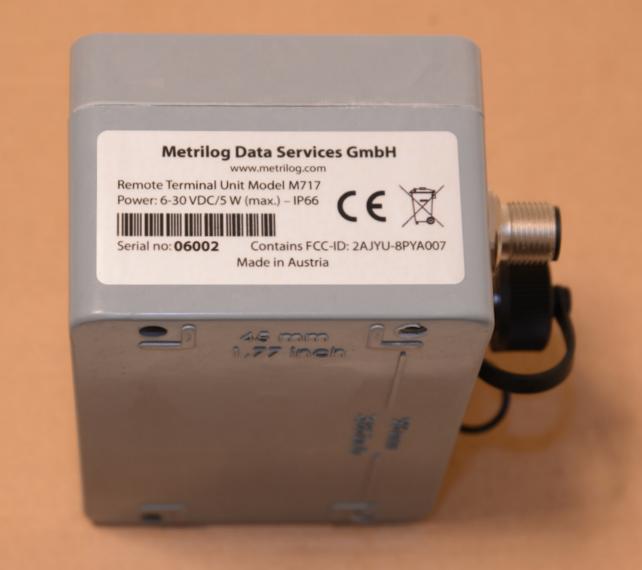

## **Metrilog Data Services GmbH** www.metrilog.com

Remote Terminal Unit Model M717 Power: 6-30 VDC/5 W (max.) - IP66 

Serial no: 06000 Made in Austria

Contains FCC-ID: 2AJYU-8PYA007

FCC-ID: 2A6UM-M717D

## **Metrilog Data Services GmbH**

www.metrilog.com

Remote Terminal Unit Model M717 Power: 6-30 VDC/5 W (max.) – IP66

Serial no: **06000** 

FCC-ID: 2A6UM-M717D

Contains FCC-ID: 2A JYU-8PYA007

This device complies with part 15 of the FCC Rules. Operation is subject to the following two conditions: (1) This device may not cause harmful interference, and (2) this device must accept any interference received, including interference that may cause undesired operation.

Made in Austria