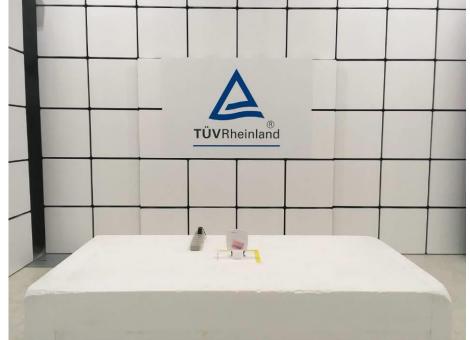

### Photograph 1: Test Setup for Spurious Emissions (Front View 1)

Photograph 2: Test Setup for Spurious Emissions (Front View 2)

Page 2 of 4

CN2276MW (P15F-UWB) 001

Product: UWB Anchor

Type Identification: GA-210