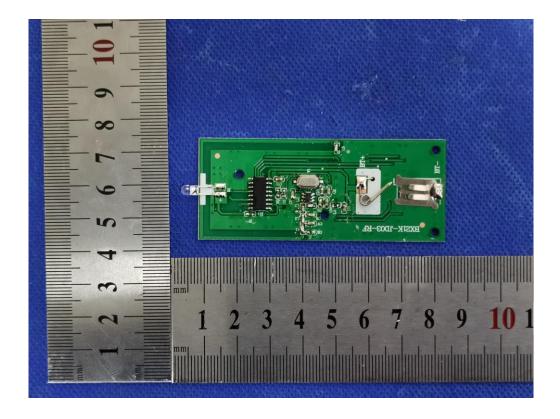

## SHENZHEN BETTERLIFE PHOTOELECTRIC TECHNOLOGY CO.,LTD.

Address: 2nd Floor, Building C,Shitoushan Industrial Zone, Zhoushi Road, Shiyan Town,Baoan District, Shenzhen, Guangdong, China.

Material specification

specifications: SA200

manufacturer: Shenzhen JLC Electronics Co., Ltd.

Address: 27th Floor, Olympic Building, NO.2 ShangbaoRoad, Futian

District, Shenzhen City, Guangdong Province, P.R. China

## 1. Type: PCB on-board antenna

#### 2. Features

- 1.\*Stable and reliable in performances
- 2.\*RoHS compliance

## 3. Antenna Dimensions (unit: mm)



SHENZHEN BETTERLIFE PHOTOELECTRIC TECHNOLOGY CO.,LTD.

# 5. Antenna Picture



SHENZHEN BETTERLIFE PHOTOELECTRIC TECHNOLOGY CO.,LTD.