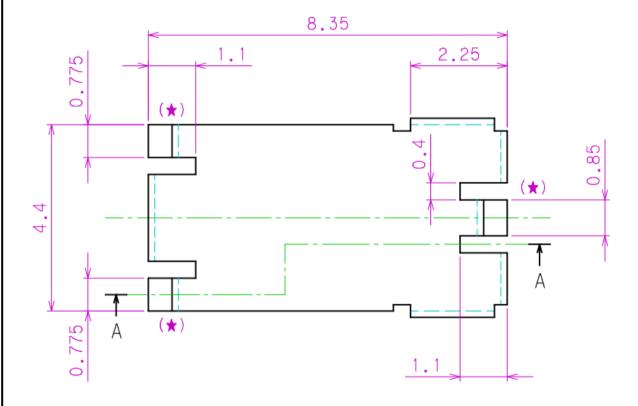

de marking on each product. The marking can be not removed by our company regulation for product management. Putting on this together, marking of ID number on this shielding case with 4.4mm width is impossible. It's describe on a user's manual and a packaging because it isn't possible to indicated " FCC ID:2A6NFEJ5340".

| Control No. | Title Outline · Appearance | e APPROVED | CHECKED | DRAWN | DESIGNED |
|-------------|----------------------------|------------|---------|-------|----------|
|             | ouning / ippounding        |            |         |       |          |
|             | 外形∙外観図                     |            |         |       |          |
| (2/2)       |                            |            |         |       |          |

### Shield case dimensions

### Unit:mm



## **Packaging Figure**



# **Packaging Label**

A reel or cut tape is packaged in an aluminum moisture barrier bag and stored in an individual box.

Label 1-3 are attached to each and contain "FCC ID:2A6NFEJ5340".