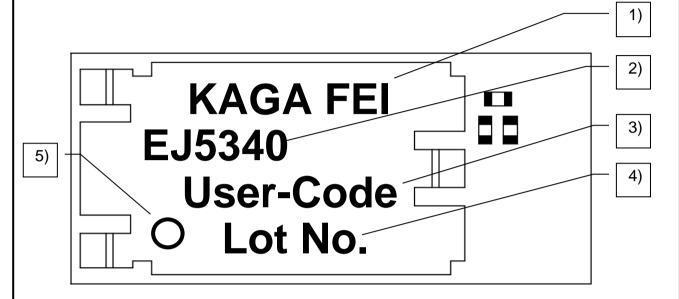

## **Description of laser Marking**

1) Manufacturer : KAGA FEI

2) Model (upper 6 digits) : EJ5340

3) User-Code :

4) Product Lot number : Four digits (Refer to [Instruction for Lot Number])

5) 1 pin mark

#### Marking of ID number

It is impossible to put a label on this very small metal shielding case. Therefore the marking of model number and user code is written by LASER marker. It needs to consider about alignment accuracy as well. The traceability requirement in quality control under ISO standard is secured by the Lot number, the Model number and user code marking on each product. The marking can be not removed by our company regulation for product management. Putting on this together, marking of ID number on this shielding case with 4.4mm width is impossible. It's describe on a user's manual and a packaging because it isn't possible to indicated " FCC ID:2A6NFEJ5340".