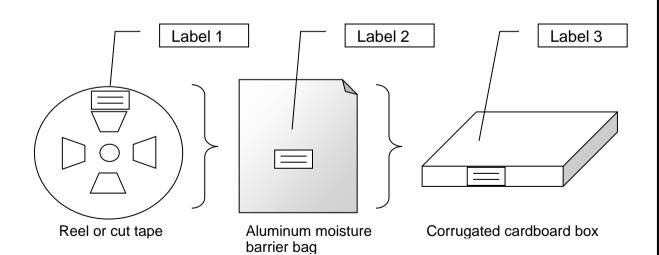

## **Packaging Figure**

# **Packaging Label**

A reel or cut tape is packaged in an aluminum moisture barrier bag and stored in an individual box.

Label 1-3 are attached to each and contain "FCC ID:2A6NFEJ5340".