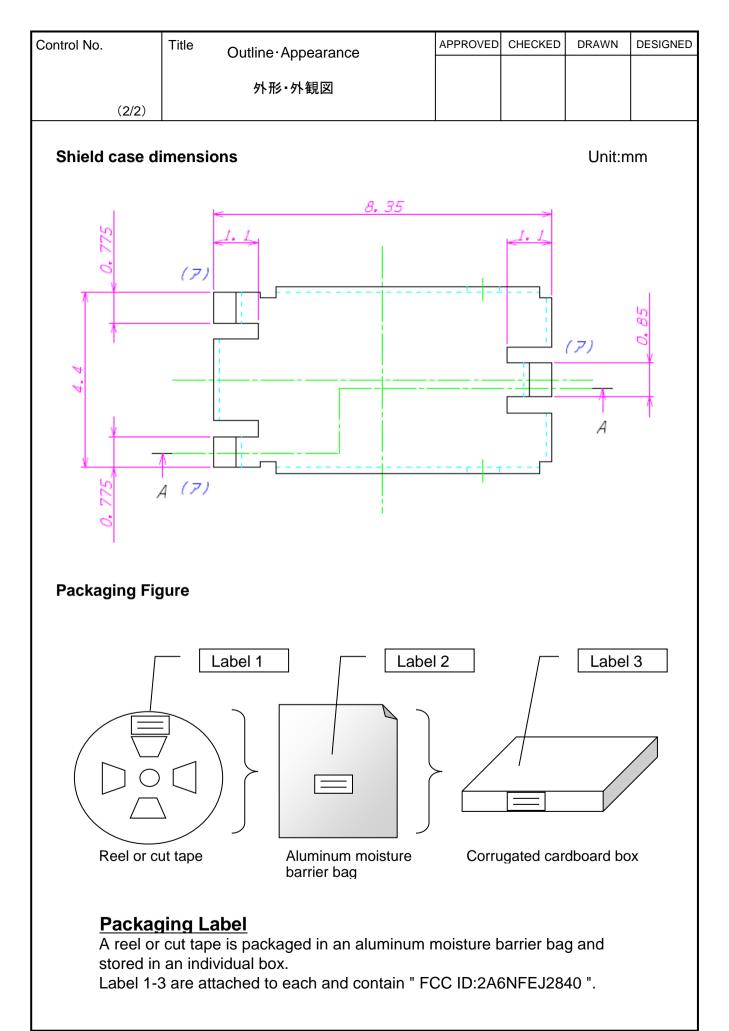

| Control No.                  | <sup>Title</sup> Outli | ne·Appearance             | APPROVED                                              | CHECKED | DRAWN | DESIGNED     |  |
|------------------------------|------------------------|---------------------------|-------------------------------------------------------|---------|-------|--------------|--|
| (1/1)                        | \$                     | 朴形▪外観図                    |                                                       |         |       |              |  |
| Description of laser Marking |                        |                           |                                                       |         |       |              |  |
|                              |                        |                           |                                                       |         |       | 1)           |  |
| KAGA FEI 2                   |                        |                           |                                                       |         |       |              |  |
|                              | EJ28<br>Us             | 340<br>ser-Code           |                                                       |         |       | — 3)<br>— 4) |  |
|                              |                        |                           |                                                       |         |       |              |  |
| 5)                           | /                      |                           |                                                       |         |       |              |  |
| 1) Manufa                    | acturer                | : KAGA FEI                |                                                       |         |       |              |  |
| 2) Model (upper 6 digits)    |                        | : EJ2840                  |                                                       |         |       |              |  |
| 3) User-Code                 |                        | :                         |                                                       |         |       |              |  |
| 4) Product Lot number        |                        | : Four digits (Refer to [ | : Four digits (Refer to [Instruction for Lot Number]) |         |       |              |  |
| 5) 1 pin mark                |                        |                           |                                                       |         |       |              |  |

## Marking of ID number

It is impossible to put a label on this very small metal shielding case. Therefore the marking of model number and user code is written by LASER marker. It needs to consider about alignment accuracy as well. The traceability requirement in quality control under ISO standard is secured by the Lot number, the Model number and user code marking on each product. The marking can be not removed by our company regulation for product management. Putting on this together, marking of ID number on this shielding case with 4.4mm width is impossible. It's describe on a user's manual and a packaging because it isn't possible to indicated " FCC ID:2A6NFEJ2840 ".