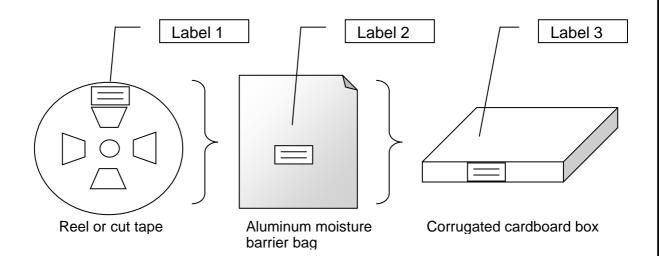

## **Packaging Figure**

# **Packaging Label**

A reel or cut tape is packaged in an aluminum moisture barrier bag and stored in an individual box.

Label 1-3 are attached to each and contain "FCC ID:2A6NFEJ2833".