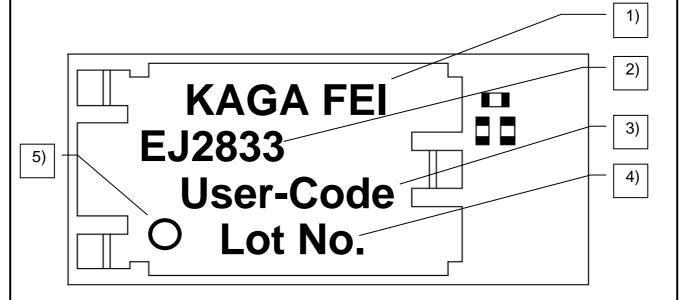

### **Description of laser Marking**

1) Manufacturer : KAGA FEI

2) Model (upper 6 digits) : EJ2833

3) User-Code :

4) Product Lot number : Four digits (Refer to [Instruction for Lot Number])

5) 1 pin mark

#### Marking of ID number

It is impossible to put a label on this very small metal shielding case. Therefore the marking of model number and user code is written by LASER marker. It needs to consider about alignment accuracy as well. The traceability requirement in quality control under ISO standard is secured by the Lot number, the Model number and user code marking on each product. The marking can be not removed by our company regulation for product management. Putting on this together, marking of ID number on this shielding case with 4.4mm width is impossible. It's describe on a user's manual and a packaging because it isn't possible to indicated " FCC ID:2A6NFEJ2833".