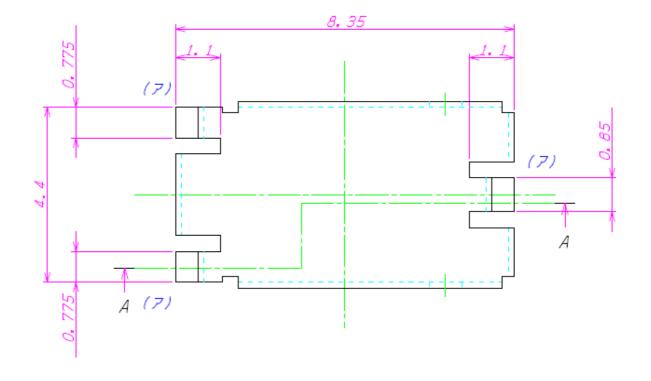

code marking on each product. The marking can be not removed by our company regulation for product management. Putting on this together, marking of ID number on this shielding case with 4.4mm width is impossible. It's describe on a user's manual and a packaging because it isn't possible to indicated " FCC ID:2A6NFEJ2833".

| Control No. | Title | Outline · Appearance | APPROVED | CHECKED | DRAWN | DESIGNED |
|-------------|-------|----------------------|----------|---------|-------|----------|
|             |       |                      |          |         |       |          |
|             |       | 外形•外観図               |          |         |       |          |
| (2/2)       |       |                      |          |         |       |          |

#### Shield case dimensions

Unit:mm



## **Packaging Figure**



# **Packaging Label**

A reel or cut tape is packaged in an aluminum moisture barrier bag and stored in an individual box.

Label 1-3 are attached to each and contain "FCC ID:2A6NFEJ2833".