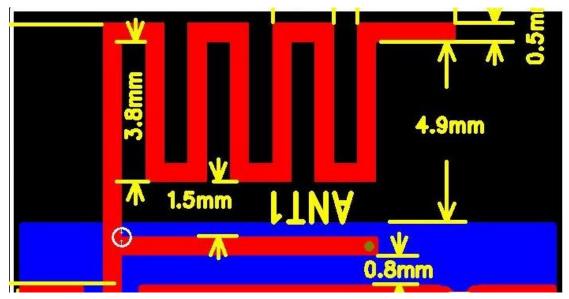

## • Normal Module Wiggle antenna design specification:

This Wiggle antenna is used in normal module with whole layout board which size is 13mm\*18mm and thickness is 1.0mm (FR4)

3-1 Normal Module Wiggle Antenna