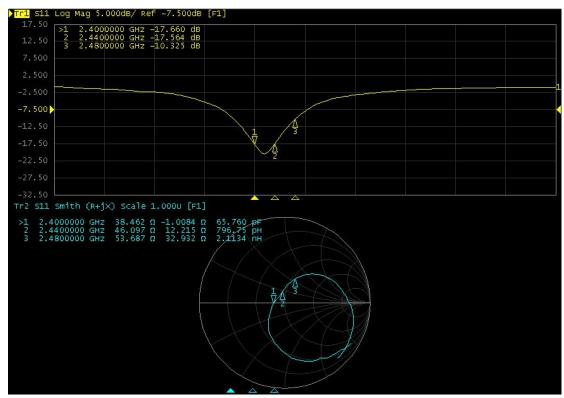

The performance of S11 as blow show and the working frequency band cover 2.4G ISM .

3-2 Normal Module Wiggle S11 performance

Manufacture Name: Shenzhen Meyatek Technology Co. LTD Address: 3F, Building B1, MaoYuan Industrial park, GuanLan, LongHua district, shenzhen