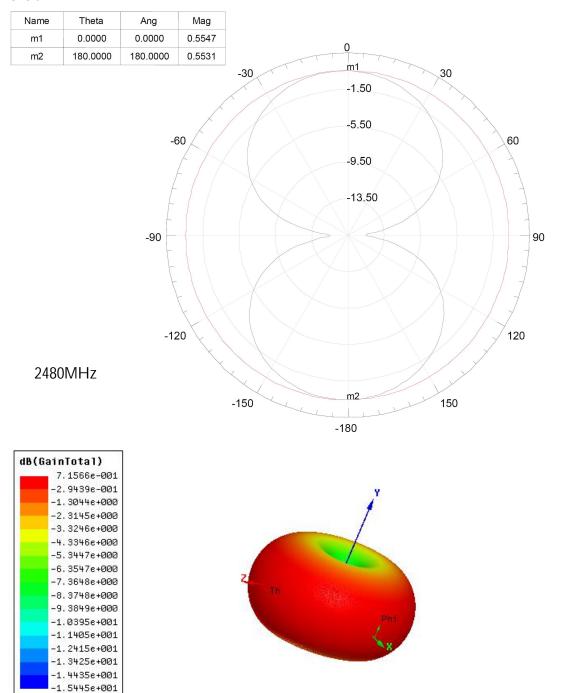

The gain of this antenna 2D and 3D as blow show and the maximum gain is about O.6dB.

Curve Info

Setup1: Sweep1

Phi='0deg'

Phi='90deg'

dB(GainTotal)

dB(GainTotal)
Setup1 : Sweep1