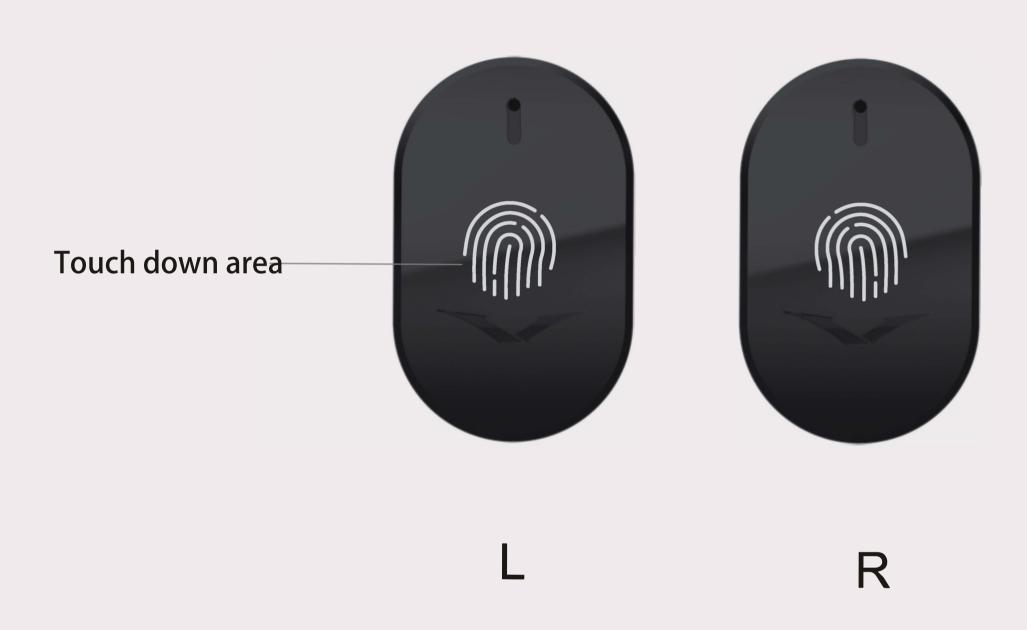

## 按键操作 Key Operation

- Answer

  Shortly press L or R earphone 1 time in case of any incoming call.

  Reject

  Long press 1-2s to reject phone call.

  Hang up

  Shortly single press L or R headset in calling mode.
- Shortly triple press to play previous song, double press to play next song on R headset in music playing mode.
- Volume adjusting Shortly double press to increase volume, triple press to reduce volume on L headset.

### Detail Description

| Function                 | Operation                                                                                                                                 | Headset indicator                                                                                 | Prompt tone                 |
|--------------------------|-------------------------------------------------------------------------------------------------------------------------------------------|---------------------------------------------------------------------------------------------------|-----------------------------|
| L&R earphone pairing     | L&R earphones<br>taken out from<br>box                                                                                                    | R: red/white lamp<br>blinking alternately<br>L: lamp goes off                                     | pairing<br>(female voice)   |
| connection<br>with phone | select iVERTU-TWS from BT equipment list and connect with phone. (Pop-up window will display automaticlly if the phone is METAVERTU phone | lamp goes off                                                                                     | connected<br>(female voice) |
| Reset                    | Long press 10s in earphone power off status                                                                                               | None                                                                                              | None                        |
| Earphone<br>charging     | Headset taken into battery box                                                                                                            | red lamp of earphone<br>goes on in charging<br>process. Red light goes<br>off when fully charged. | None                        |
| Power off                | Long press 6s when headset taken out from battery box.                                                                                    | R/L: Red lamp<br>goes on 1s                                                                       | power off<br>(female voice) |