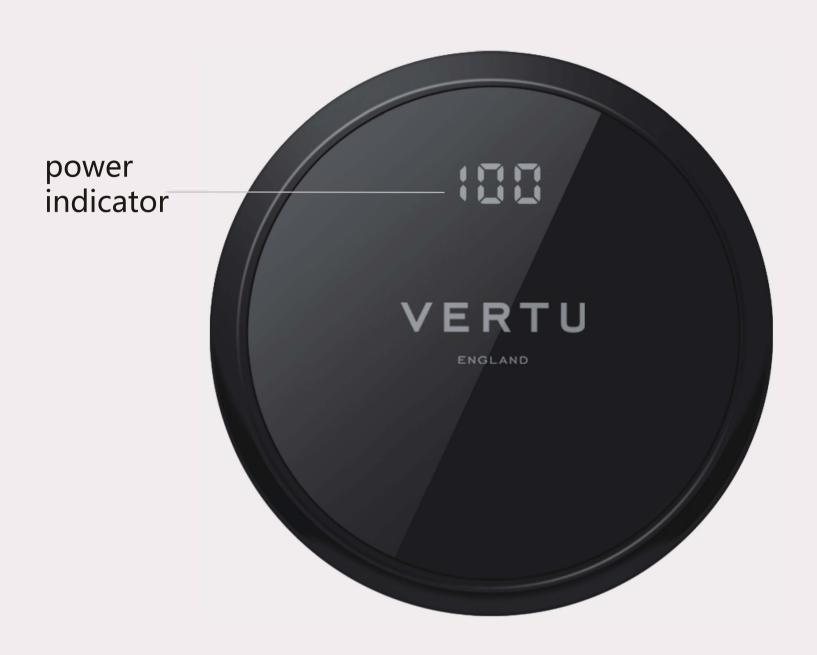

### 充电说明 Charging Instructions

Earphone Charging

Red light will be flashing when earphone is put into battery box. Red light goes off when fully charged.

Battery box charging

Charging: battery power indicator goes on and display power value. Fully charged: power indicator goes off 30s later after fully charged. Indicator displays power value when other operations.