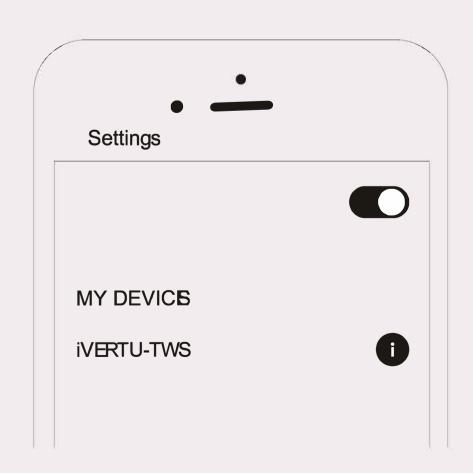

Open BT function on the phone firstly.
 Pairing window on the phone will be popup automatically when earphones taken from box if the mobile phone is
 METAVERTU phone. User need search and select 'iVERTU-TWS' on BT equipment list if the mobile phone is not METAVERTU phone.