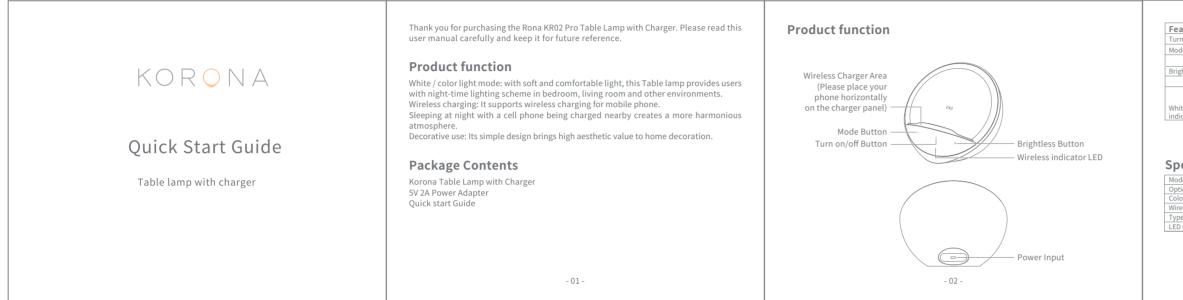

## Installation

- 1. Please plug the adapter into the socket;
- 2. Plug the dc jack into the lamp;
- 3. The lamp light on when it works well;